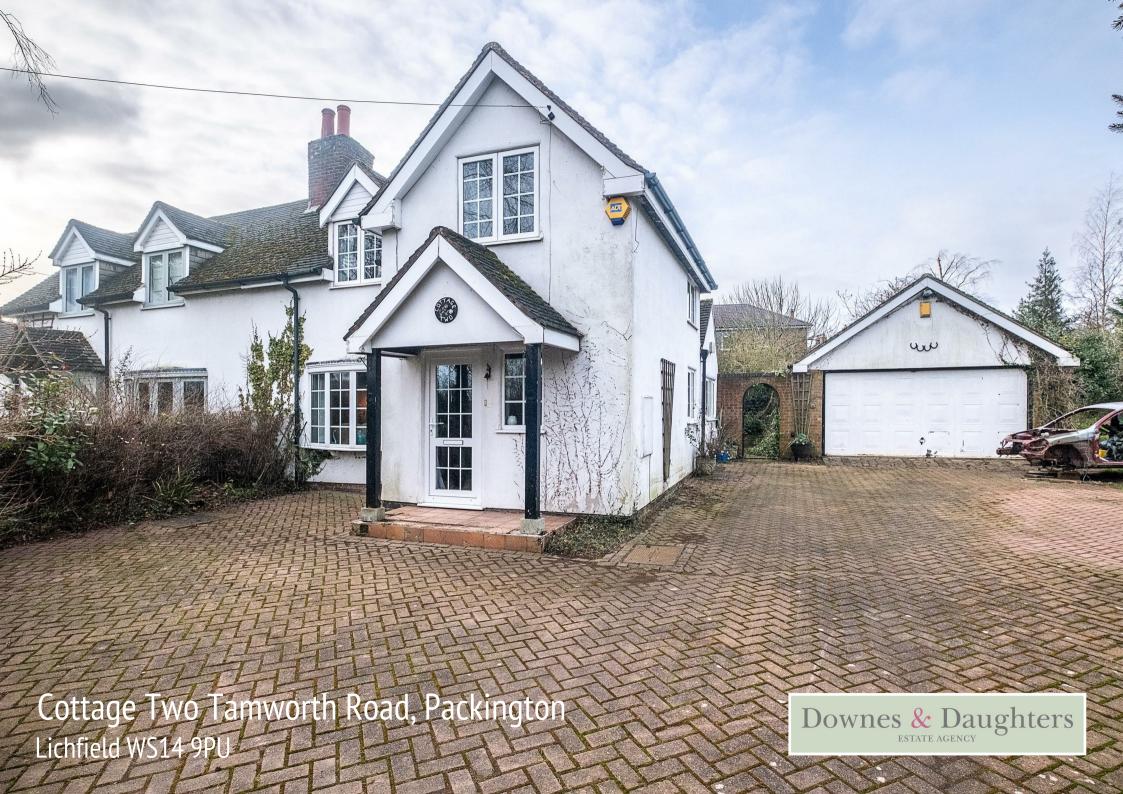

# Cottage Two Tamworth Road, Packington Lichfield WS14 9PU £365,000

A rare opportunity to acquire a cottage style property occupying an extensive plot in a pretty rural location. Packington is located to the south of Whittington, within easy reach of both Lichfield and Tamworth and is surrounded by rolling Staffordshire countryside on all sides. It also falls within the King Edward's catchment area. The house itself is in need of updating and offers a huge amount of potential subject to the relevant planning consents. The charming accommodation is laid out over two floors with the ground floor providing an entrance hallway, living and dining room, kitchen and a ground floor shower room, whilst the first floor boasts a landing, three bedrooms and a shower room. The real treat lies outside with the substantial plot offering an extensive gated private driveway, mature gardens, with rear patio courtyard, detached garage, large summer house and further storage shed.

# OUTSIDE

Extensive Gated Block Paved Driveway • Detached Double Garage • Mature Gardens On Three Sides • Rear Block Paved Patio Seating Area • Timber Summerhouse & Shed