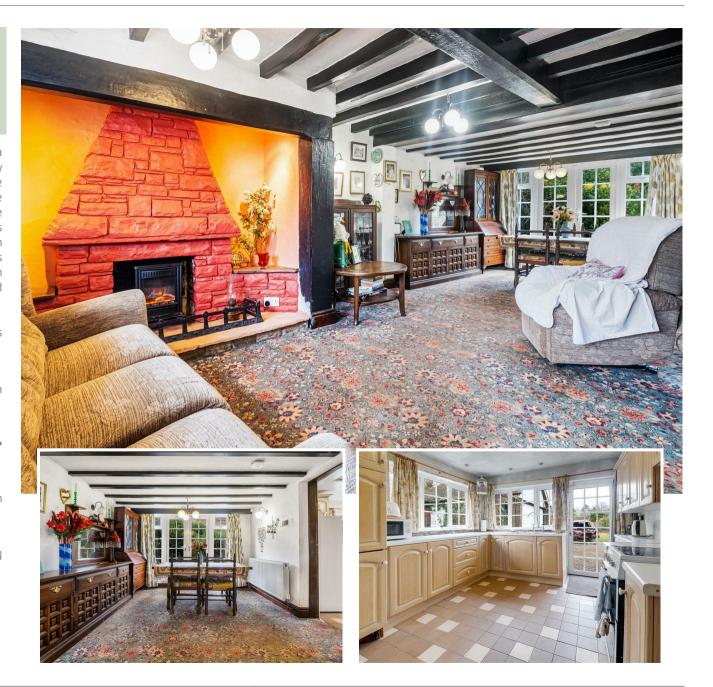

# **GROUND FLOOR**

Entrance Hallway • Ground Floor Shower Room • Utility cupboard • Living Room Opening In To... • Dining Room • Kitchen