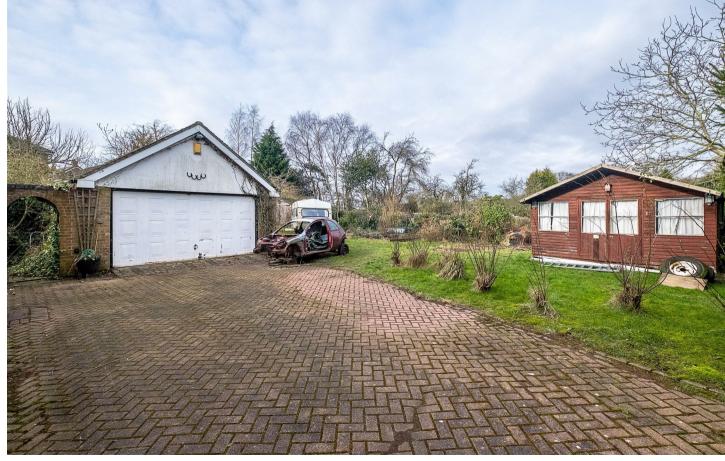

# Cottage Two Tamworth Road, Packington Lichfield WS14 9PU £365,000

A rare opportunity to acquire a cottage style property occupying an extensive plot in a pretty rural location. Packington is located to the south of Whittington, within easy reach of both Lichfield and Tamworth and is surrounded by rolling Staffordshire countryside on all sides. It also falls within the King Edward's catchment area. The house itself is in need of updating and offers a huge amount of potential subject to the relevant planning consents. The charming accommodation is laid out over two floors with the ground floor providing an entrance hallway, living and dining room, kitchen and a ground floor shower room, whilst the first floor boasts a landing, three bedrooms and a shower room. The real treat lies outside with the substantial plot offering an extensive gated private driveway, mature gardens, with rear patio courtyard, detached garage, large summer house and further storage shed.

# OUTSIDE

Extensive Gated Block Paved Driveway • Detached Double Garage • Mature Gardens On Three Sides • Rear Block Paved Patio Seating Area • Timber Summerhouse & Shed