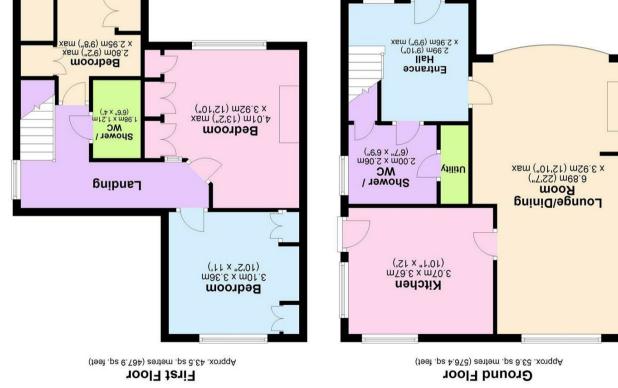

# **GROUND FLOOR**

Entrance Hallway • Ground Floor Shower Room • Utility cupboard • Living Room Opening In To... • Dining Room • Kitchen

# FIRST FLOOR

Landing • Bedroom One (fitted wardrobes) • Bedroom Two (fitted wardrobes) • Bedroom Three (fitted wardrobes) • Shower Room

# **FURTHER INFORMATION**

No Onward Chain • Freehold (TBC By Solicitor) • Council Tax Band E • Double Glazing • Oil fired Central Heating • King Edward's Catchment

England & Wales

Total area: approx. 97.0 sq. metres (1044.3 sq. feet)