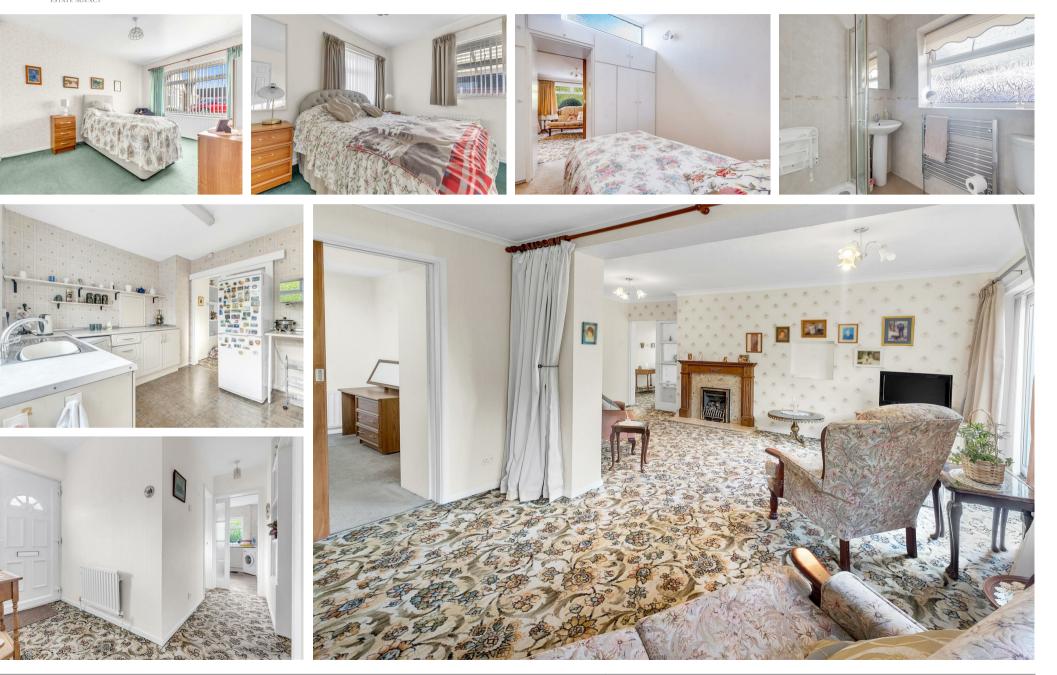

## 8 Darby Avenue, Whittington Lichfield WS14 9NG £375,000

A rare opportunity to acquire an extended, three bedroom detached single storey dwelling, situated on this secluded cul-de-sac consisting solely of bungalows. Having been extended to provide a double width living room, separate dining room and third bedroom, the property now extends to 1,230 square feet of flexible accommodation and is offered for sale with no onward chain. Briefly comprising entrance hallway, living room, separate dining room, kitchen, principal bedroom, bedroom two, modern shower room and a third bedroom or hobby room. Externally the property occupies an impressive 'end of cul de sac' plot with beautifully presented front and rear gardens, extensive tarmac private driveway with carport and the rare benefit of a detached single garage and store room.

### INTERNAL ACCOMMODATION

Entrance Hallway With Storage & Airing Cupboard • Bedroom One (fitted wardrobe) • Double Aspect Bedroom Two (fitted wardrobe) • Modern Shower Room • Extended Living Room With Patio Doors To The Rear Garden • Separate Dining Room • Bedroom Three • Kitchen