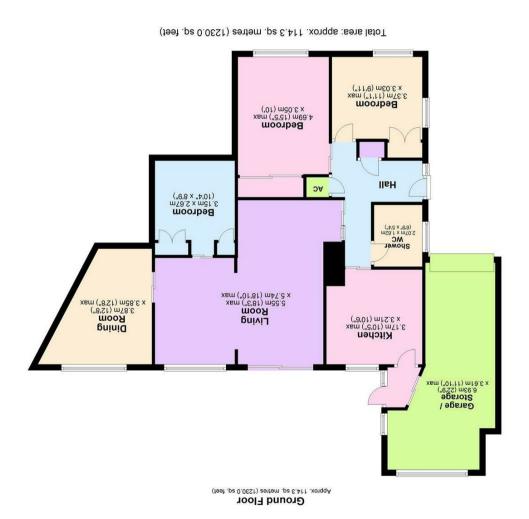

### INTERNAL ACCOMMODATION

Entrance Hallway With Storage & Airing Cupboard • Bedroom One (fitted wardrobe) • Double Aspect Bedroom Two (fitted wardrobe) • Modern Shower Room • Extended Living Room With Patio Doors To The Rear Garden • Separate Dining Room • Bedroom Three • Kitchen

### OUTSIDE

Extensive Private Tarmac Driveway • Single Garage & Storage Area • Car Port • Stylishly Planted Low Maintenance Front Garden • Beautifully Presented Rear Garden • Patio Seating Area • Manicured Hedge Boundary & Shrubs • Stylishly Planted Borders