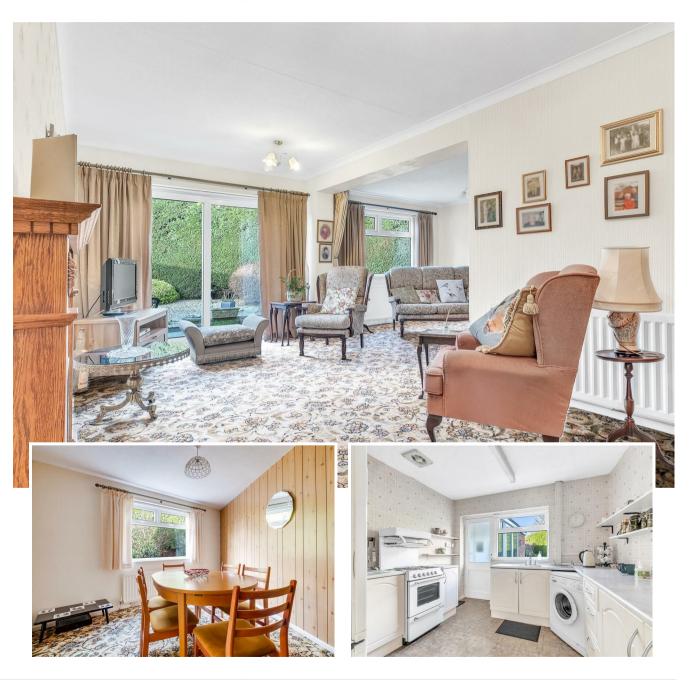

## 8 Darby Avenue, Whittington Lichfield WS14 9NG £375,000

A rare opportunity to acquire an extended, three bedroom detached single storey dwelling, situated on this secluded cul-de-sac consisting solely of bungalows. Having been extended to provide a double width living room, separate dining room and third bedroom, the property now extends to 1,230 square feet of flexible accommodation and is offered for sale with no onward chain. Briefly comprising entrance hallway, living room, separate dining room, kitchen, principal bedroom, bedroom two, modern shower room and a third bedroom or hobby room. Externally the property occupies an impressive 'end of cul de sac' plot with beautifully presented front and rear gardens, extensive tarmac private driveway with carport and the rare benefit of a detached single garage and store room.

### INTERNAL ACCOMMODATION

Entrance Hallway With Storage & Airing Cupboard • Bedroom One (fitted wardrobe) • Double Aspect Bedroom Two (fitted wardrobe) • Modern Shower Room • Extended Living Room With Patio Doors To The Rear Garden • Separate Dining Room • Bedroom Three • Kitchen