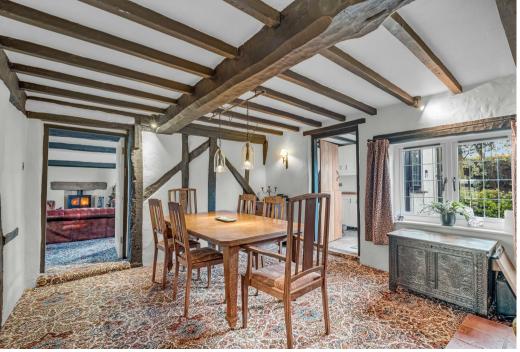

#### GROUND FLOOR

- Porch Entrance
- Breakfast Room
- Conservatory
- Kitchen
- Family Room With Raised Hearth Open Fire
- Formal Dining Room With Open Fire
- Snug
- Impressive Living Room With Log Burner
- Utility Room With Rear Access
- Guest Cloakroom