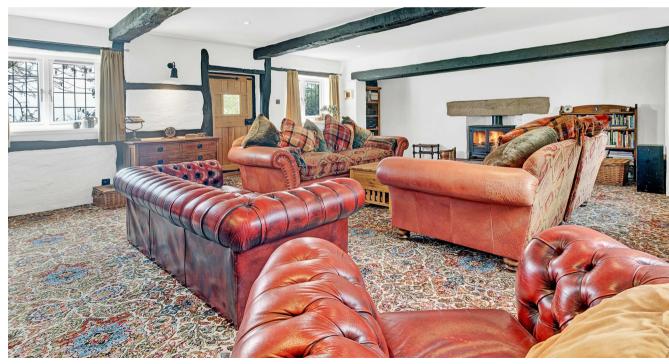

#### GROUND FLOOR

- Porch Entrance
- Breakfast Room
- Conservatory
- Kitchen
- Family Room With Raised Hearth Open Fire
- Formal Dining Room With Open Fire
- Snug
- Impressive Living Room With Log Burner
- Utility Room With Rear Access
- Guest Cloakroom