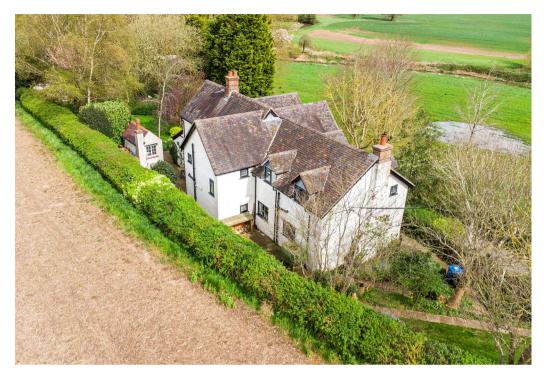

# £875,000

A thoroughly impressive detached family home, occupying a manicured 0.72 acre plot in the most attractive setting possible on the rural fringe of the popular village of Clifton Campville. Boasting some of the most beautiful views the Lichfield and Tamworth area has to offer. Offering 3,416 square feet (including garage) of bright and flexible accommodation over two floors with a pleasant blend of traditional styling and some clever contemporary twists. The sensible design of this property takes full advantage of the rural views in almost every room, with an internal inspection highly recommended to fully appreciate the unrivalled setting but also the attractive nature of the house itself. The ground floor has clearly been designed with entertaining and flexibility in mind with no less than five reception rooms including large formal drawing and dining rooms, a relaxed family living room, snug and conservatory. The kitchen and breakfast room, entrance porch, utility room and guest cloakroom complete the most opulent of ground floors. The first floor is equally impressive with two separate staircases leading to separate accommodation.

The first landing leads to an impressive principal bedroom with en suite shower room, two further bedrooms and a family bathroom. The second landing boasts a useful study space and leads to two further bedrooms and a second family bathroom. Perfect for potential annexe use or separate teenage space. The property sits within an impressive plot of formal gardens with a number of neat lawns, an abundance of patio seating areas interspersed with a selection of established trees and shrubs and neat borders. Further benefits include a detached garage block with separate double and single garages, brick workshop and an extensive private driveway providing parking for numerous vehicles.