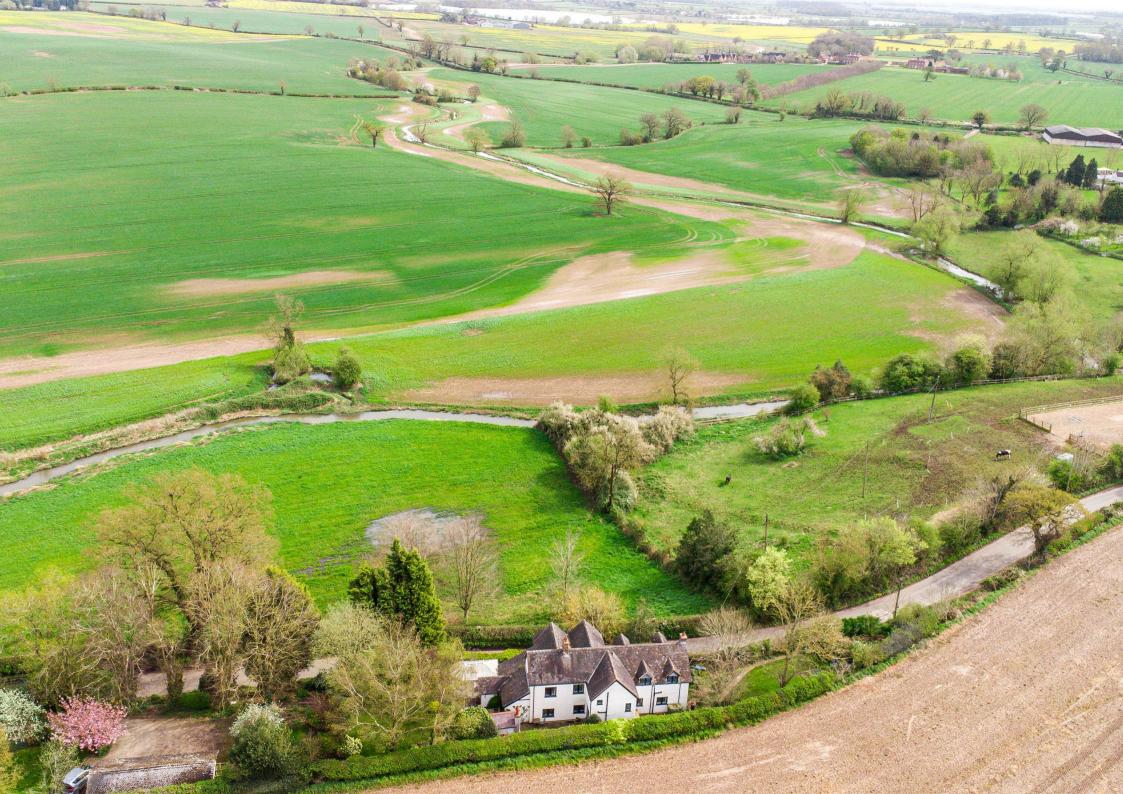

# £875,000

A thoroughly impressive detached family home, occupying a manicured 0.72 acre plot in the most attractive setting possible on the rural fringe of the popular village of Clifton Campville. Boasting some of the most beautiful views the Lichfield and Tamworth area has to offer. Offering 3,416 square feet (including garage) of bright and flexible accommodation over two floors with a pleasant blend of traditional styling and some clever contemporary twists. The sensible design of this property takes full advantage of the rural views in almost every room, with an internal inspection highly recommended to fully appreciate the unrivalled setting but also the attractive nature of the house itself. The ground floor has clearly been designed with entertaining and flexibility in mind with no less than five reception rooms including large formal drawing and dining rooms, a relaxed family living room, snug and conservatory. The kitchen and breakfast room, entrance porch, utility room and guest cloakroom complete the most opulent of ground floors. The first floor is equally impressive with two separate staircases leading to separate accommodation.

The first landing leads to an impressive principal bedroom with en suite shower room, two further bedrooms and a family bathroom. The second landing boasts a useful study space and leads to two further bedrooms and a second family bathroom. Perfect for potential annexe use or separate teenage space. The property sits within an impressive plot of formal gardens with a number of neat lawns, an abundance of patio seating areas interspersed with a selection of established trees and shrubs and neat borders. Further benefits include a detached garage block with separate double and single garages, brick workshop and an extensive private driveway providing parking for numerous vehicles.