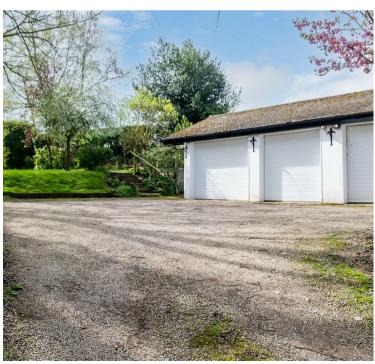

The first landing leads to an impressive principal bedroom with en suite shower room, two further bedrooms and a family bathroom. The second landing boasts a useful study space and leads to two further bedrooms and a second family bathroom. Perfect for potential annexe use or separate teenage space. The property sits within an impressive plot of formal gardens with a number of neat lawns, an abundance of patio seating areas interspersed with a selection of established trees and shrubs and neat borders. Further benefits include a detached garage block with separate double and single garages, brick workshop and an extensive private driveway providing parking for numerous vehicles.

#### OUTSIDE

- Delightful Professionally Landscaped Gardens On All Sides
- Beautifully Presented To Incorporate...
- A Selection Of Neat Lawns
- A Number Of Patio Seating Areas
- Stylishly Planted Established Borders
- Extensive Private Driveway Parking
- Detached Garage Block With Separate Double & Single Garage With Electric Roller Doors
- Brick Workshop