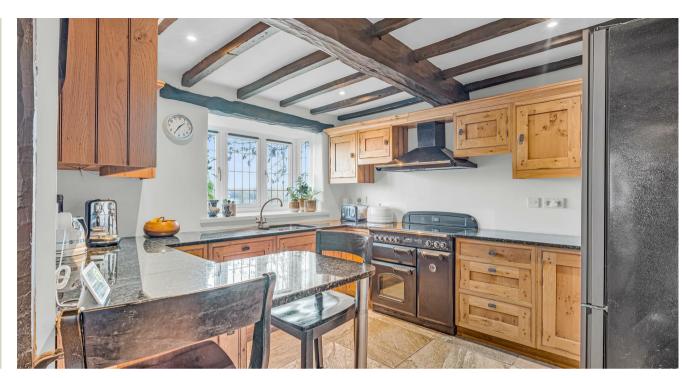

#### GROUND FLOOR

- Porch Entrance
- Breakfast Room
- Conservatory
- Kitchen
- Family Room With Raised Hearth Open Fire
- Formal Dining Room With Open Fire
- Snug
- Impressive Living Room With Log Burner
- Utility Room With Rear Access
- Guest Cloakroom