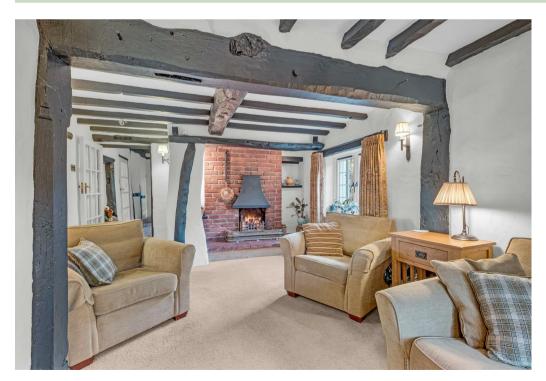

#### GROUND FLOOR

- Porch Entrance
- Breakfast Room
- Conservatory
- Kitchen
- Family Room With Raised Hearth Open Fire
- Formal Dining Room With Open Fire
- Snug
- Impressive Living Room With Log Burner
- Utility Room With Rear Access
- Guest Cloakroom