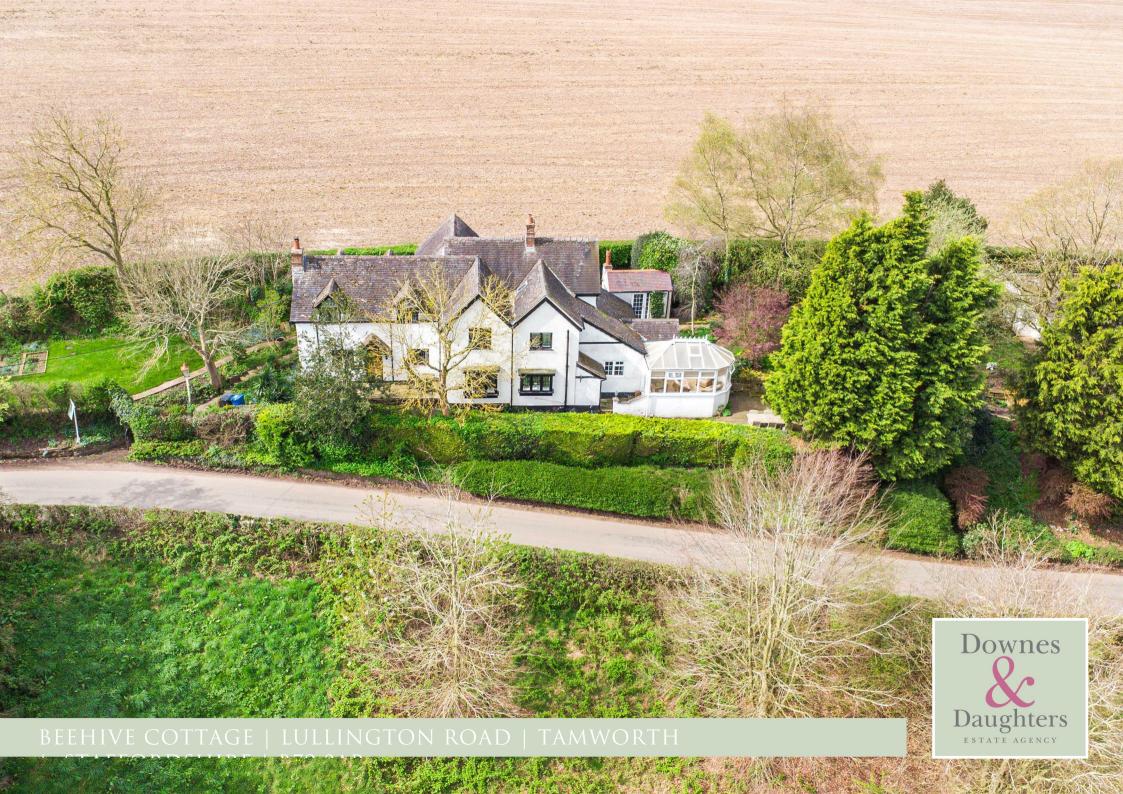

# BEEHIVE COTTAGE

## LULLINGTON ROAD | TAMWORTH | STAFFORDSHIRE | B79 0AP

# £875,000

A thoroughly impressive detached family home, occupying a manicured 0.72 acre plot in the most attractive setting possible on the rural fringe of the popular village of Clifton Campville. Boasting some of the most beautiful views the Lichfield and Tamworth area has to offer. Offering 3,416 square feet (including garage) of bright and flexible accommodation over two floors with a pleasant blend of traditional styling and some clever contemporary twists. The sensible design of this property takes full advantage of the rural views in almost every room, with an internal inspection highly recommended to fully appreciate the unrivalled setting but also the attractive nature of the house itself. The ground floor has clearly been designed with entertaining and flexibility in mind with no less than five reception rooms including large formal drawing and dining rooms, a relaxed family living room, snug and conservatory. The kitchen and breakfast room, entrance porch, utility room and guest cloakroom complete the most opulent of ground floors. The first floor is equally impressive with two separate staircases leading to separate accommodation.

The first landing leads to an impressive principal bedroom with en suite shower room, two further bedrooms and a family bathroom. The second landing boasts a useful study space and leads to two further bedrooms and a second family bathroom. Perfect for potential annexe use or separate teenage space. The property sits within an impressive plot of formal gardens with a number of neat lawns, an abundance of patio seating areas interspersed with a selection of established trees and shrubs and neat borders. Further benefits include a detached garage block with separate double and single garages, brick workshop and an extensive private driveway providing parking for numerous vehicles.