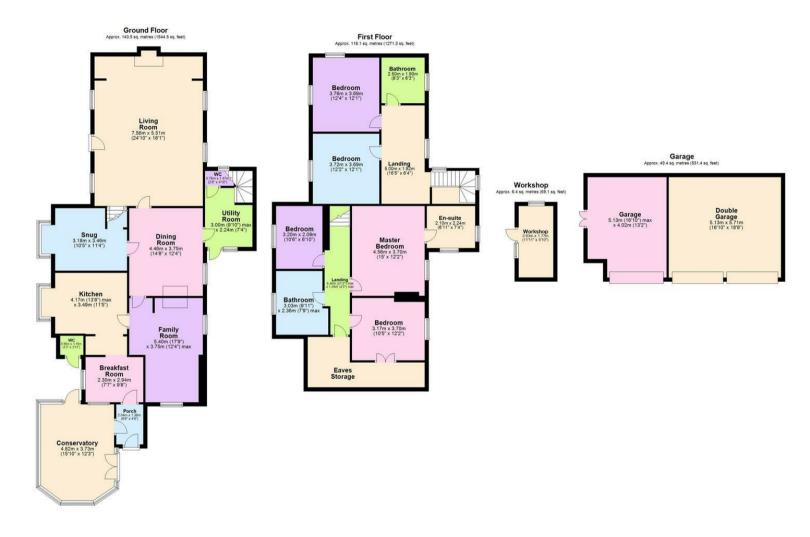

#### GROUND FLOOR

- Porch Entrance
- Breakfast Room
- Conservatory
- Kitchen
- Family Room With Raised Hearth Open Fire
- Formal Dining Room With Open Fire
- Snug
- Impressive Living Room With Log Burner
- Utility Room With Rear Access
- Guest Cloakroom

### FIRST FLOOR

- Outstanding Views From All Rooms
- First Landing Leading To...
- Principal Bedroom With En Suite Shower Room
- Bedroom Two With Large Eaves Storage Room
- Bedroom Three
- Family Bathroom
- Second Landing With Study Area Leading To...
- Bedroom Four
- Bedroom Five
- Family Bathroom

Total area: approx. 317.4 sq. metres (3416.2 sq. feet)

5 Main Street, Whittington, Staffs. WS14 9JU | **Tel:** 01543 432 099 www.downesanddaughters.co.uk

Downes & Daughters Ltd. wishes to emphasize that all property particulars do not constitute part of an offer or a contract. All statements contained herein are made without responsibility on the part of Downes & Daughters. They are not to be relied on as statements or representation of fact and intending purchasers must satisfy themselves by inspection or other wise as to the correctness of each of the statements contained on these particulars including room measurements. The mention of any appliances and/or services within these sales particulars does not imply that they are in full and efficient working order.