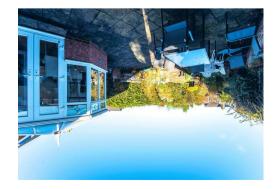

#### OUTSIDE REAR

A landscaped low maintenance garden which is wonderfully private as it is overlooking single storey dwellings on all sides. With a number of paved patio seating areas and well stocked herbaceous borders with a selection of established trees, shrubs and flowering plants. Side storage area, fenced boundaries and an outside cold water tap.