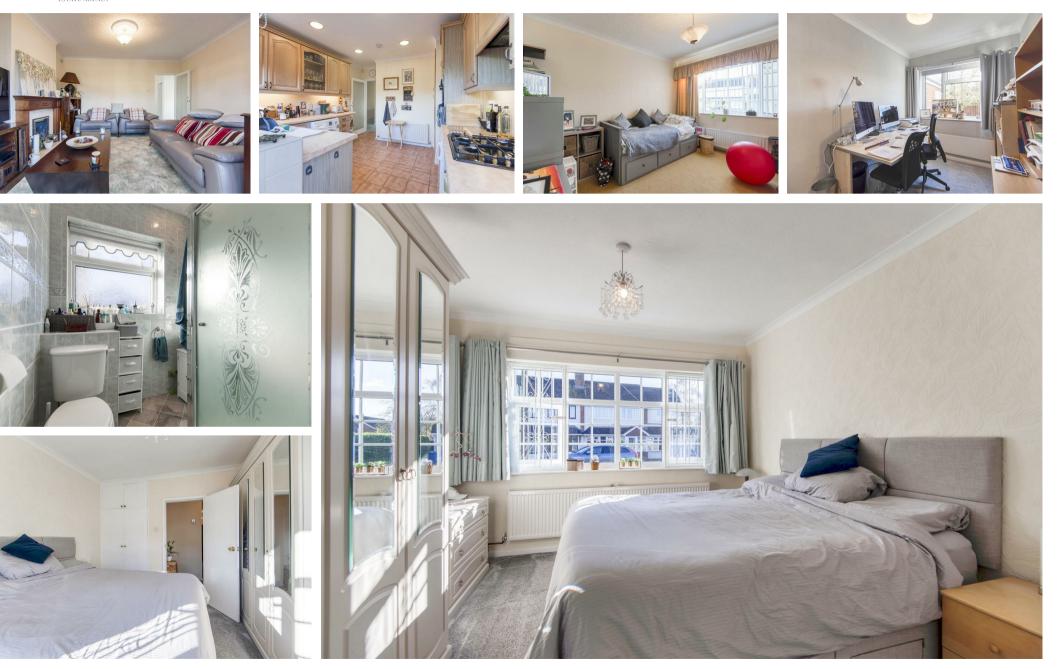

## 1 Middleton Road, Whittington WS14 9NB £435,000

An impressive, three bedroom, detached bungalow occupying an enviable position within this popular residential estate with the added benefit of only neighbouring single storey dwellings. Elevating the levels of privacy within the property itself and the garden. The flexible layout of this bungalow always proves popular, having been built with three bedrooms and the rare benefit of a double garage. Many occupants choosing to use the second bedroom as a dining room or second sitting room. The internal accommodation comprises: entrance hallway, living room, kitchen, conservatory, dining room/bedroom two, bedroom one, bedroom three and a shower room. Externally the property benefits from an impressive plot with neat lawned fore garden, low maintenance rear garden, private driveway parking and a double garage.

#### INTERNAL ACCOMMODATION

Entrance Hallway • Living Room • Conservatory • Kitchen • Dining Room/Bedroom Two • Bedroom One • Bedroom Three • Shower Room