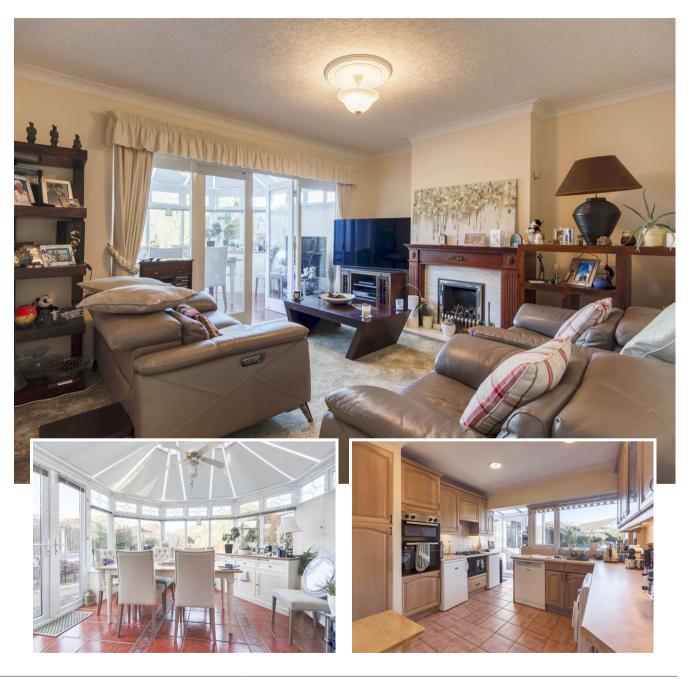

## 1 Middleton Road, Whittington WS14 9NB £435,000

An impressive, three bedroom, detached bungalow occupying an enviable position within this popular residential estate with the added benefit of only neighbouring single storey dwellings. Elevating the levels of privacy within the property itself and the garden. The flexible layout of this bungalow always proves popular, having been built with three bedrooms and the rare benefit of a double garage. Many occupants choosing to use the second bedroom as a dining room or second sitting room. The internal accommodation comprises: entrance hallway, living room, kitchen, conservatory, dining room/bedroom two, bedroom one, bedroom three and a shower room. Externally the property benefits from an impressive plot with neat lawned fore garden, low maintenance rear garden, private driveway parking and a double garage.

#### INTERNAL ACCOMMODATION

Entrance Hallway • Living Room • Conservatory • Kitchen • Dining Room/Bedroom Two • Bedroom One • Bedroom Three • Shower Room