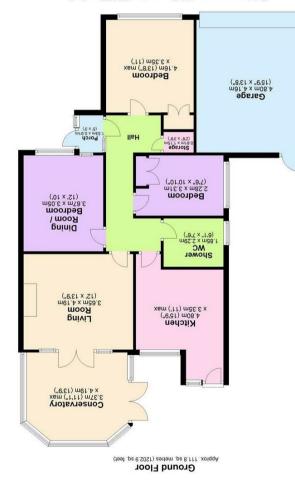

## 1 Middleton Road, Whittington WS14 9NB £435,000

An impressive, three bedroom, detached bungalow occupying an enviable position within this popular residential estate with the added benefit of only neighbouring single storey dwellings. Elevating the levels of privacy within the property itself and the garden. The flexible layout of this bungalow always proves popular, having been built with three bedrooms and the rare benefit of a double garage. Many occupants choosing to use the second bedroom as a dining room or second sitting room. The internal accommodation comprises: entrance hallway, living room, kitchen, conservatory, dining room/bedroom two, bedroom one, bedroom three and a shower room. Externally the property benefits from an impressive plot with neat lawned fore garden, low maintenance rear garden, private driveway parking and a double garage.

#### INTERNAL ACCOMMODATION

Entrance Hallway • Living Room • Conservatory • Kitchen • Dining Room/Bedroom Two • Bedroom One • Bedroom Three • Shower Room

# Downes & Daughters

Total area: approx. 111.8 sq. metres (1202.9 sq. feet)

5 Main Street, Whittington, Staffs. WS14 9JU | **Tel:** 01543 432 099 **www.downesanddaughters.co.uk** 