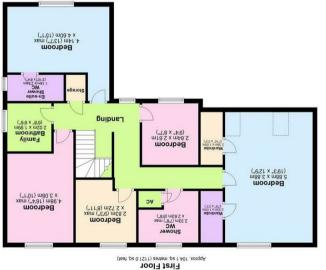

## FIRST FLOOR

Elegant Landing • Principal Bedroom Suite With Lobby Entrance & Two Walk In Wardrobes • En Suite Shower Room • Bedroom Suite Two • En Suite Shower Room • Bedroom Three • Bedroom Four • Bedroom Five • Family Bathroom

5005/61/EC

Ground Floor Approx. 103.5 sq. metres (1113.8 sq. feet)

Total area: approx. 207.6 sq. metres (2234.8 sq. feet)

5 Main Street, Whittington, Staffs. WS14 9JU | **Tel:** 01543 432 099 **www.downesanddaughters.co.uk** 