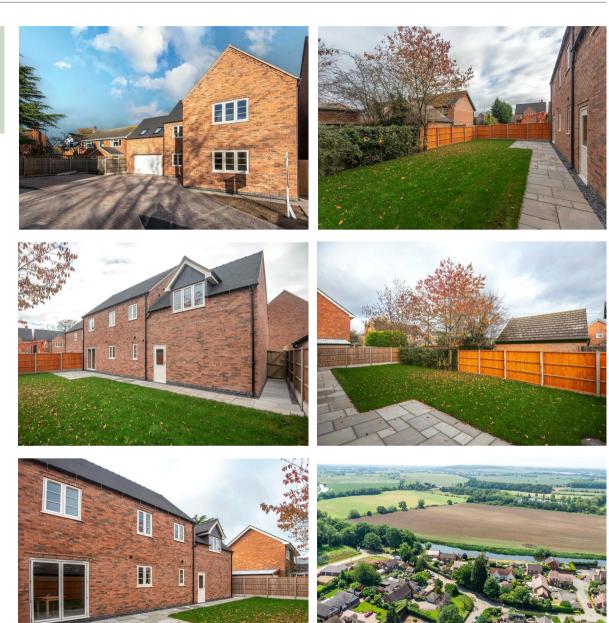

## Elizabeth Grove The Beck, Elford Tamworth B79 9BX £735,000

An exceptional five bedroom detached family home on an exclusive development of just eight executive dwellings at the very heart of this picturesque and popular Staffordshire village. Constructed by Cooper Homes, a local family run developer with a reputation for attractive, select, developments finished to an exacting standard. These properties add to their, already impressive, portfolio and occupy an enviable position in the most central location possible.

Plot 8 is the largest of the dwellings on an attractive plot towards the rear of the development with a lawned rear garden and private driveway parking to the front. The internal accommodation extends to 2,234 square feet with the ground floor boasting a spacious reception hall, showpiece kitchen diner and family room with bi-fold access to the rear garden, formal living room, study, utility room and guest cloakroom. The first floor is equally impressive with two bedroom suites with en suite shower rooms, three further bedrooms and a family bathroom.

## OUTSIDE

Private Driveway Parking • Lawned Fore Garden • Double Integral Garage With EV Charger & Electric Roller Door • Landscaped Rear Garden With Shaped Lawn & Patio Seating Area

ຂອlsW & bnslgn∃

или нецбіц - риекоще Аблейе;