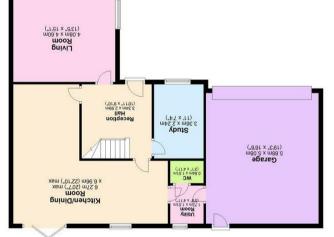

## **GROUND FLOOR**

Reception Hallway • Double Aspect Living Room • Showpiece Kitchen Diner & Family Room With Bi-Fold Access To Rear Garden • Study / Sitting Room • Utility Room • Guest Cloakroom

5005/61/EC

Ground Floor Approx. 103.5 sq. metres (1113.8 sq. feet)

Total area: approx. 207.6 sq. metres (2234.8 sq. feet)

5 Main Street, Whittington, Staffs. WS14 9JU | **Tel:** 01543 432 099 **www.downesanddaughters.co.uk** 