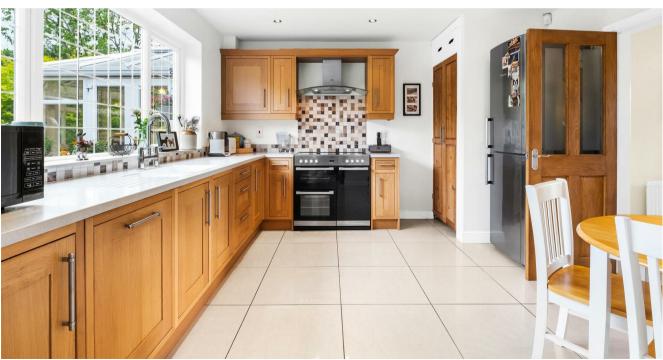

The ground floor provides an entrance hallway with guest cloakroom, living room, conservatory, formal dining room or sitting room, dining kitchen, rear hallway and a utility room. The first floor boasts impressive rural views from most rooms with a principal bedroom suite benefitting from an en suite shower room and the further three bedrooms and study are served by a family bathroom. The real treat lies outside with the most delightfully presented and wonderfully private gardens imaginable. With extensive private driveway parking, double garage and stores, manicured lawns, established beds and borders and patio seating areas.

## GROUND FLOOR

- Entrance Hallway
- Guest Cloakroom
- Triple Aspect Living Room Opening To...
- Conservatory
- Double Aspect Dining Room / Sitting Room
- Kitchen Diner
- Utility Room
- Rear Hallway