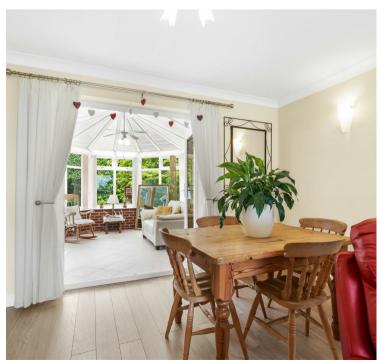

The ground floor provides an entrance hallway with guest cloakroom, living room, conservatory, formal dining room or sitting room, dining kitchen, rear hallway and a utility room. The first floor boasts impressive rural views from most rooms with a principal bedroom suite benefitting from an en suite shower room and the further three bedrooms and study are served by a family bathroom. The real treat lies outside with the most delightfully presented and wonderfully private gardens imaginable. With extensive private driveway parking, double garage and stores, manicured lawns, established beds and borders and patio seating areas.

## GROUND FLOOR

- Entrance Hallway
- Guest Cloakroom
- Triple Aspect Living Room Opening To...
- Conservatory
- Double Aspect Dining Room / Sitting Room
- Kitchen Diner
- Utility Room
- Rear Hallway