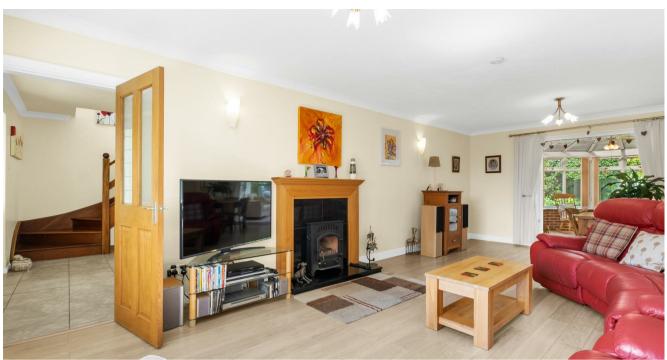

The ground floor provides an entrance hallway with guest cloakroom, living room, conservatory, formal dining room or sitting room, dining kitchen, rear hallway and a utility room. The first floor boasts impressive rural views from most rooms with a principal bedroom suite benefitting from an en suite shower room and the further three bedrooms and study are served by a family bathroom. The real treat lies outside with the most delightfully presented and wonderfully private gardens imaginable. With extensive private driveway parking, double garage and stores, manicured lawns, established beds and borders and patio seating areas.

## GROUND FLOOR

- Entrance Hallway
- Guest Cloakroom
- Triple Aspect Living Room Opening To...
- Conservatory
- Double Aspect Dining Room / Sitting Room
- Kitchen Diner
- Utility Room
- Rear Hallway