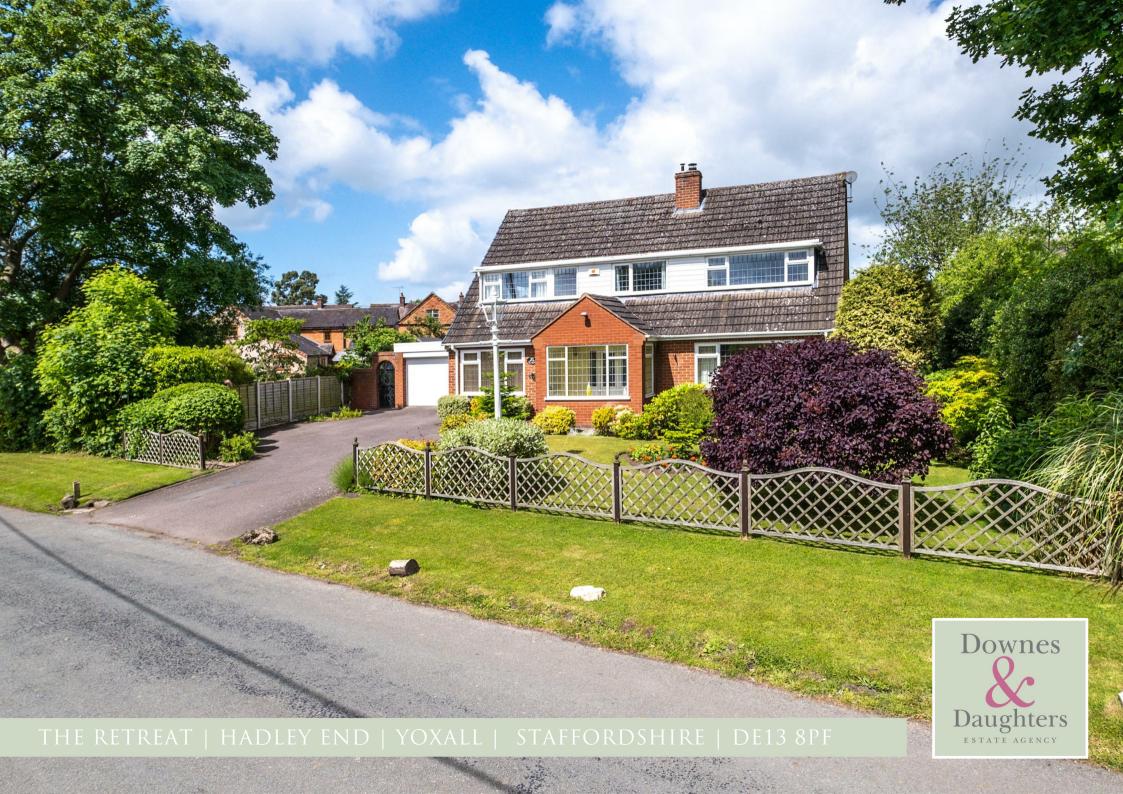

# THE RETREAT

#### HADLEY END | YOXALL | STAFFORDSHIRE | DE13 8PF

£599,950

Downes & Daughters is delighted to offer for sale this attractive, four bedroom, detached family home occupying an idyllic position within this coveted rural hamlet. Boasting the most delightful rural views to the front aspect this property is one of only two dwellings constructed by a local builder fortunate enough to acquire two enviable plots and offering a more modern alternative to the older buildings that dominate the market in this area.

The highly desirable hamlet of Hadley End is nestled betwixt the popular Hoar Cross and Yoxall surrounded by a wonderful mix of popular amenities, highly acclaimed farm shops and the desirable catchment areas for St Peter's Primary School and John Taylor High School. The house itself offers wonderfully bright and flexible family accommodation extending to over 2,241 square feet and is arranged over two floors with manicured gardens on all sides.

#### OUTSIDE

- Beautifully Presented Gardens On All Sides
- Extensive Private Driveway Parking For Numerous Vehicles
- Double Garage With Electric Roller Door
- Two Storage Rooms To Rear
- Neat Lawned Fore Garden With Established Beds & Borders
- Manicured Rear & Side Gardens With Great Levels Of Privacy
- Side Storage Area With Shed & Greenhouse
- Rural Views