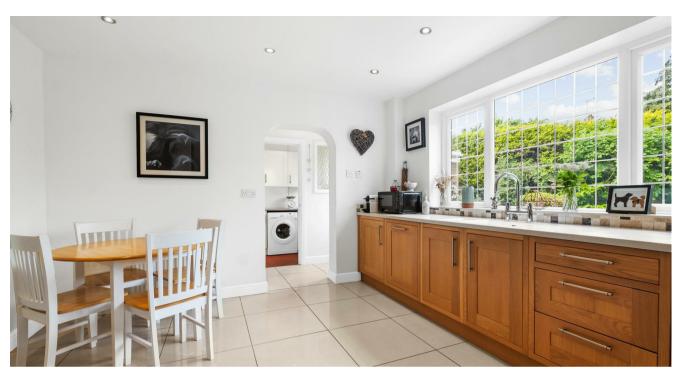

The ground floor provides an entrance hallway with guest cloakroom, living room, conservatory, formal dining room or sitting room, dining kitchen, rear hallway and a utility room. The first floor boasts impressive rural views from most rooms with a principal bedroom suite benefitting from an en suite shower room and the further three bedrooms and study are served by a family bathroom. The real treat lies outside with the most delightfully presented and wonderfully private gardens imaginable. With extensive private driveway parking, double garage and stores, manicured lawns, established beds and borders and patio seating areas.

## GROUND FLOOR

- Entrance Hallway
- Guest Cloakroom
- Triple Aspect Living Room Opening To...
- Conservatory
- Double Aspect Dining Room / Sitting Room
- Kitchen Diner
- Utility Room
- Rear Hallway