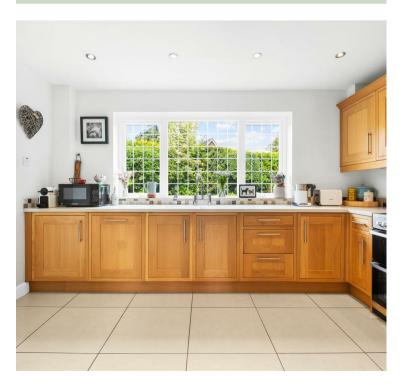

The ground floor provides an entrance hallway with guest cloakroom, living room, conservatory, formal dining room or sitting room, dining kitchen, rear hallway and a utility room. The first floor boasts impressive rural views from most rooms with a principal bedroom suite benefitting from an en suite shower room and the further three bedrooms and study are served by a family bathroom. The real treat lies outside with the most delightfully presented and wonderfully private gardens imaginable. With extensive private driveway parking, double garage and stores, manicured lawns, established beds and borders and patio seating areas.

## GROUND FLOOR

- Entrance Hallway
- Guest Cloakroom
- Triple Aspect Living Room Opening To...
- Conservatory
- Double Aspect Dining Room / Sitting Room
- Kitchen Diner
- Utility Room
- Rear Hallway