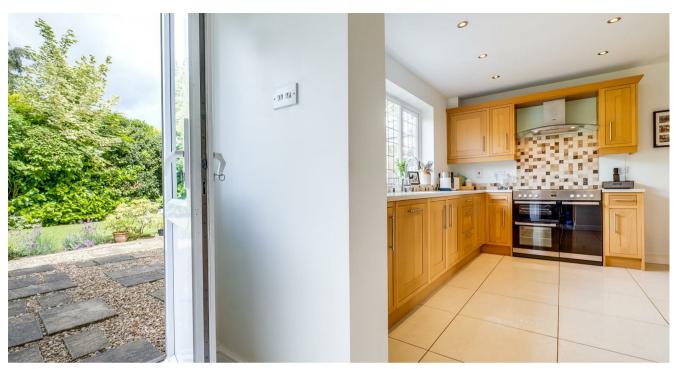

The ground floor provides an entrance hallway with guest cloakroom, living room, conservatory, formal dining room or sitting room, dining kitchen, rear hallway and a utility room. The first floor boasts impressive rural views from most rooms with a principal bedroom suite benefitting from an en suite shower room and the further three bedrooms and study are served by a family bathroom. The real treat lies outside with the most delightfully presented and wonderfully private gardens imaginable. With extensive private driveway parking, double garage and stores, manicured lawns, established beds and borders and patio seating areas.

## GROUND FLOOR

- Entrance Hallway
- Guest Cloakroom
- Triple Aspect Living Room Opening To...
- Conservatory
- Double Aspect Dining Room / Sitting Room
- Kitchen Diner
- Utility Room
- Rear Hallway

#### OUTSIDE

- Beautifully Presented Gardens On All Sides
- Extensive Private Driveway Parking For Numerous Vehicles
- Double Garage With Electric Roller Door
- Two Storage Rooms To Rear
- Neat Lawned Fore Garden With Established Beds & Borders
- Manicured Rear & Side Gardens With Great Levels Of Privacy
- Side Storage Area With Shed & Greenhouse
- Rural Views