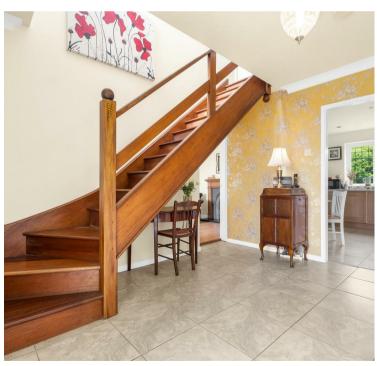

The ground floor provides an entrance hallway with guest cloakroom, living room, conservatory, formal dining room or sitting room, dining kitchen, rear hallway and a utility room. The first floor boasts impressive rural views from most rooms with a principal bedroom suite benefitting from an en suite shower room and the further three bedrooms and study are served by a family bathroom. The real treat lies outside with the most delightfully presented and wonderfully private gardens imaginable. With extensive private driveway parking, double garage and stores, manicured lawns, established beds and borders and patio seating areas.

## GROUND FLOOR

- Entrance Hallway
- Guest Cloakroom
- Triple Aspect Living Room Opening To...
- Conservatory
- Double Aspect Dining Room / Sitting Room
- Kitchen Diner
- Utility Room
- Rear Hallway