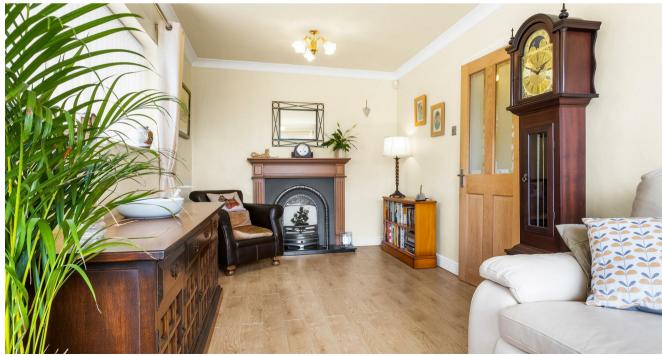

The ground floor provides an entrance hallway with guest cloakroom, living room, conservatory, formal dining room or sitting room, dining kitchen, rear hallway and a utility room. The first floor boasts impressive rural views from most rooms with a principal bedroom suite benefitting from an en suite shower room and the further three bedrooms and study are served by a family bathroom. The real treat lies outside with the most delightfully presented and wonderfully private gardens imaginable. With extensive private driveway parking, double garage and stores, manicured lawns, established beds and borders and patio seating areas.

## GROUND FLOOR

- Entrance Hallway
- Guest Cloakroom
- Triple Aspect Living Room Opening To...
- Conservatory
- Double Aspect Dining Room / Sitting Room
- Kitchen Diner
- Utility Room
- Rear Hallway