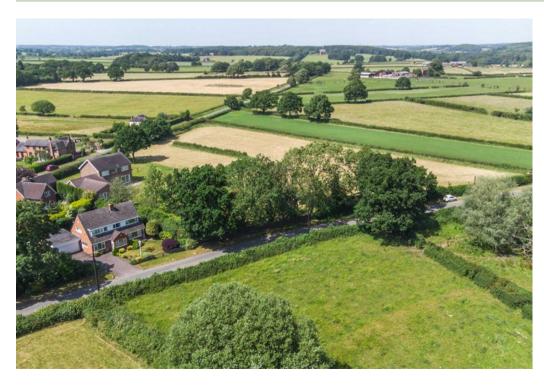

#### HADLEY END | YOXALL | STAFFORDSHIRE | DE13 8PF

£599,950

Downes & Daughters is delighted to offer for sale this attractive, four bedroom, detached family home occupying an idyllic position within this coveted rural hamlet. Boasting the most delightful rural views to the front aspect this property is one of only two dwellings constructed by a local builder fortunate enough to acquire two enviable plots and offering a more modern alternative to the older buildings that dominate the market in this area.

The highly desirable hamlet of Hadley End is nestled betwixt the popular Hoar Cross and Yoxall surrounded by a wonderful mix of popular amenities, highly acclaimed farm shops and the desirable catchment areas for St Peter's Primary School and John Taylor High School. The house itself offers wonderfully bright and flexible family accommodation extending to over 2,241 square feet and is arranged over two floors with manicured gardens on all sides.

#### OUTSIDE

- Beautifully Presented Gardens On All Sides
- Extensive Private Driveway Parking For Numerous Vehicles
- Double Garage With Electric Roller Door
- Two Storage Rooms To Rear
- Neat Lawned Fore Garden With Established Beds & Borders
- Manicured Rear & Side Gardens With Great Levels Of Privacy
- Side Storage Area With Shed & Greenhouse
- Rural Views