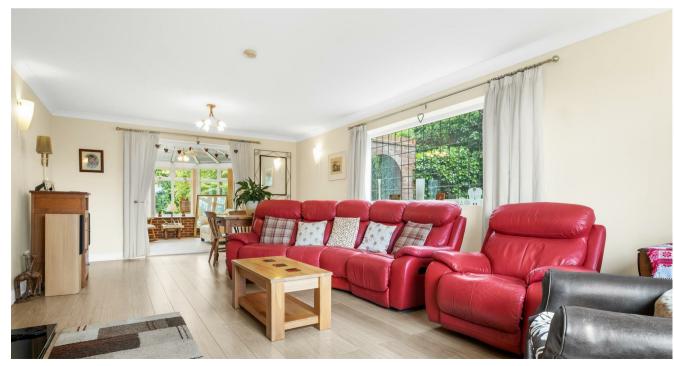

The ground floor provides an entrance hallway with guest cloakroom, living room, conservatory, formal dining room or sitting room, dining kitchen, rear hallway and a utility room. The first floor boasts impressive rural views from most rooms with a principal bedroom suite benefitting from an en suite shower room and the further three bedrooms and study are served by a family bathroom. The real treat lies outside with the most delightfully presented and wonderfully private gardens imaginable. With extensive private driveway parking, double garage and stores, manicured lawns, established beds and borders and patio seating areas.

## GROUND FLOOR

- Entrance Hallway
- Guest Cloakroom
- Triple Aspect Living Room Opening To...
- Conservatory
- Double Aspect Dining Room / Sitting Room
- Kitchen Diner
- Utility Room
- Rear Hallway