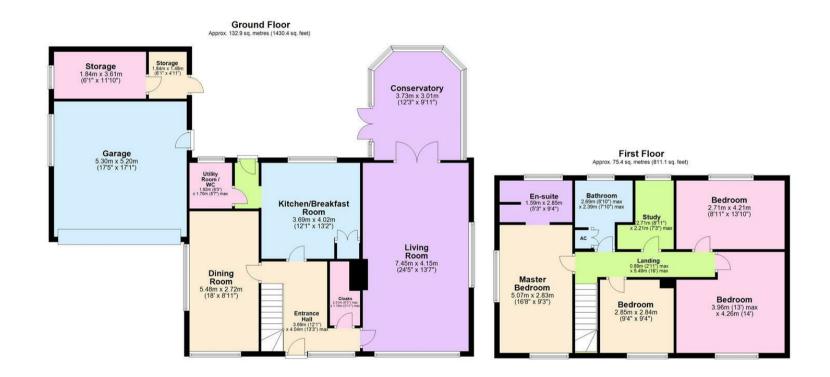

The highly desirable hamlet of Hadley End is nestled betwixt the popular Hoar Cross and Yoxall surrounded by a wonderful mix of popular amenities, highly acclaimed farm shops and the desirable catchment areas for St Peter's Primary School and John Taylor High School. The house itself offers wonderfully bright and flexible family accommodation extending to over 2,241 square feet and is arranged over two floors with manicured gardens on all sides.

The ground floor provides an entrance hallway with guest cloakroom, living room, conservatory, formal dining room or sitting room, dining kitchen, rear hallway and a utility room. The first floor boasts impressive rural views from most rooms with a principal bedroom suite benefitting from an en suite shower room and the further three bedrooms and study are served by a family bathroom. The real treat lies outside with the most delightfully presented and wonderfully private gardens imaginable. With extensive private driveway parking, double garage and stores, manicured lawns, established beds and borders and patio seating areas.

## GROUND FLOOR

- Entrance Hallway
- Guest Cloakroom
- Triple Aspect Living Room Opening To...
- Conservatory
- Double Aspect Dining Room / Sitting Room
- Kitchen Diner
- Utility Room
- Rear Hallway

## FIRST FLOOR

- Landing
- Double Aspect Principal Bedroom With Far Reaching Views
- En Suite Shower Room
- Bedroom Two With Views To Front Aspect
- Bedroom Three With Views To Front Aspect
- Bedroom Four
- Study
- Family Bathroom

#### OUTSIDE

- Beautifully Presented Gardens On All Sides
- Extensive Private Driveway Parking For Numerous Vehicles
- Double Garage With Electric Roller Door
- Two Storage Rooms To Rear
- Neat Lawned Fore Garden With Established Beds & Borders
- Manicured Rear & Side Gardens With Great Levels Of Privacy
- Side Storage Area With Shed & Greenhouse
- Rural Views

Total area: approx. 208.2 sq. metres (2241.5 sq. feet)

5 Main Street, Whittington, Staffs. WS14 9JU | **Tel:** 01543 432 099 www.downesanddaughters.co.uk

Downes & Daughters Ltd. wishes to emphasize that all property particulars do not constitute part of an offer or a contract. All statements contained herein are made without responsibility on the part of Downes & Daughters. They are not to be relied on as statements or representation of fact and intending purchasers must satisfy themselves by inspection or other wise as to the correctness of each of the statements contained on these particulars including room measurements. The mention of any appliances and/or services within these sales particulars does not imply that they are in full and efficient working order.