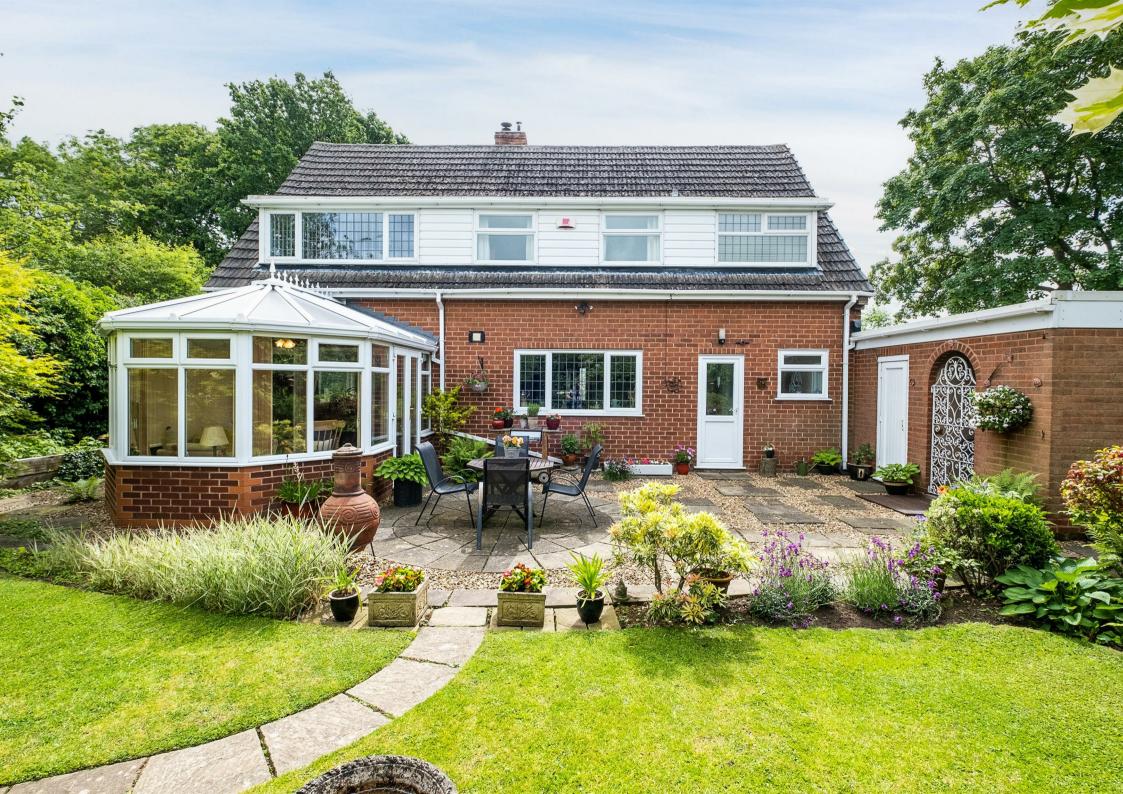

The ground floor provides an entrance hallway with guest cloakroom, living room, conservatory, formal dining room or sitting room, dining kitchen, rear hallway and a utility room. The first floor boasts impressive rural views from most rooms with a principal bedroom suite benefitting from an en suite shower room and the further three bedrooms and study are served by a family bathroom. The real treat lies outside with the most delightfully presented and wonderfully private gardens imaginable. With extensive private driveway parking, double garage and stores, manicured lawns, established beds and borders and patio seating areas.

## GROUND FLOOR

- Entrance Hallway
- Guest Cloakroom
- Triple Aspect Living Room Opening To...
- Conservatory
- Double Aspect Dining Room / Sitting Room
- Kitchen Diner
- Utility Room
- Rear Hallway

#### OUTSIDE

- Beautifully Presented Gardens On All Sides
- Extensive Private Driveway Parking For Numerous Vehicles
- Double Garage With Electric Roller Door
- Two Storage Rooms To Rear
- Neat Lawned Fore Garden With Established Beds & Borders
- Manicured Rear & Side Gardens With Great Levels Of Privacy
- Side Storage Area With Shed & Greenhouse
- Rural Views