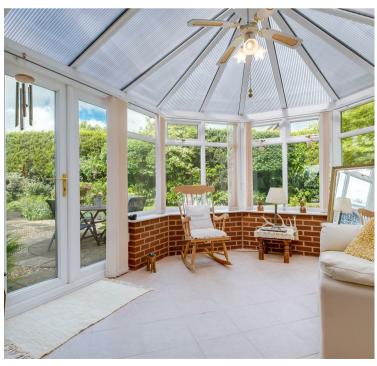

The ground floor provides an entrance hallway with guest cloakroom, living room, conservatory, formal dining room or sitting room, dining kitchen, rear hallway and a utility room. The first floor boasts impressive rural views from most rooms with a principal bedroom suite benefitting from an en suite shower room and the further three bedrooms and study are served by a family bathroom. The real treat lies outside with the most delightfully presented and wonderfully private gardens imaginable. With extensive private driveway parking, double garage and stores, manicured lawns, established beds and borders and patio seating areas.

## GROUND FLOOR

- Entrance Hallway
- Guest Cloakroom
- Triple Aspect Living Room Opening To...
- Conservatory
- Double Aspect Dining Room / Sitting Room
- Kitchen Diner
- Utility Room
- Rear Hallway