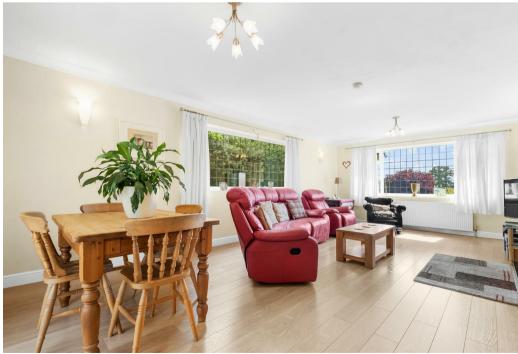

The ground floor provides an entrance hallway with guest cloakroom, living room, conservatory, formal dining room or sitting room, dining kitchen, rear hallway and a utility room. The first floor boasts impressive rural views from most rooms with a principal bedroom suite benefitting from an en suite shower room and the further three bedrooms and study are served by a family bathroom. The real treat lies outside with the most delightfully presented and wonderfully private gardens imaginable. With extensive private driveway parking, double garage and stores, manicured lawns, established beds and borders and patio seating areas.

## GROUND FLOOR

- Entrance Hallway
- Guest Cloakroom
- Triple Aspect Living Room Opening To...
- Conservatory
- Double Aspect Dining Room / Sitting Room
- Kitchen Diner
- Utility Room
- Rear Hallway