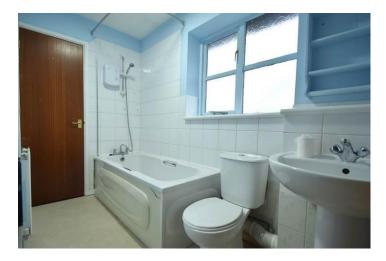

#### **FIRST FLOOR**

The first-floor landing provides access to the loft hatch. Bedroom One features a timber double-glazed window to the front and a wall-mounted central heating radiator. The bathroom has been fitted with a 3-piece suite comprising of pedestal wash hand basin, low-level WC and a panelled bath with electric shower over. The bathroom features an airing cupboard fitted with storage shelves.