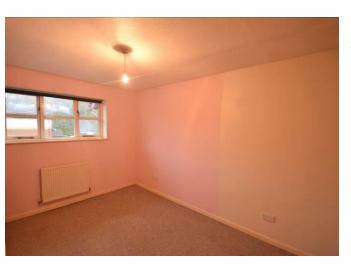

#### **FIRST FLOOR**

The first-floor landing provides access to the loft hatch. Bedroom One features a timber double-glazed window to the front and a wall-mounted central heating radiator. The bathroom has been fitted with a 3-piece suite comprising of pedestal wash hand basin, low-level WC and a panelled bath with electric shower over. The bathroom features an airing cupboard fitted with storage shelves.