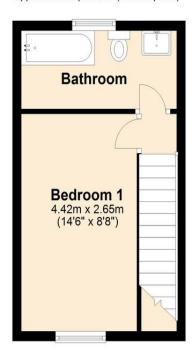

#### **FIRST FLOOR**

The first-floor landing provides access to the loft hatch. Bedroom One features a timber double-glazed window to the front and a wall-mounted central heating radiator. The bathroom has been fitted with a 3-piece suite comprising of pedestal wash hand basin, low-level WC and a panelled bath with electric shower over. The bathroom features an airing cupboard fitted with storage shelves.

## **First Floor**

Approx. 21.1 sq. metres (227.4 sq. feet)