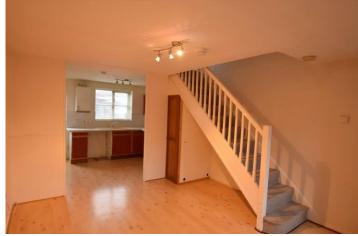

#### **GROUND FLOOR**

Entrance via a timber door with obscured glazed panels, staircase leading to the first floor landing with open understairs recess, double-glazed timber window to the front, wall-mounted central heating radiator. The lounge features laminate flooring and a storage cupboard. A square archway opens through into the kitchen. The kitchen has been fitted with wall and base units, roll top preparation surfaces with splash-back tiling and single sink with mixer tap. Space for electric cooker and space for automatic washing machine. The kitchen further benefits from laminate flooring, wall-mounted central heating boiler and a timber double-glazed window to the rear and a uPVC panel door with double-glazed window opening to the rear garden.