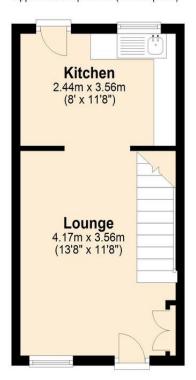

## **First Floor**

Approx. 21.1 sq. metres (227.4 sq. feet)

## **Ground Floor**

Approx. 23.8 sq. metres (256.6 sq. feet)

**EPC COMING SOON** 

Total area: approx. 45.0 sq. metres (484.0 sq. feet)

Plan produced by Watts & Morgan LLP.
Plan produced using PlanUp.

Any maps and floor plans included in these sales particulars are not accurate or drawn to scale and are intended only to help prospective purchasers visualise the layout of the property. They do not form any part of any contract.