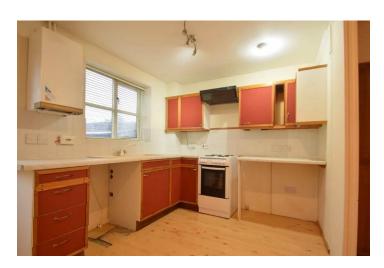

#### **GROUND FLOOR**

Entrance via a timber door with obscured glazed panels, staircase leading to the first floor landing with open understairs recess, double-glazed timber window to the front, wall-mounted central heating radiator. The lounge features laminate flooring and a storage cupboard. A square archway opens through into the kitchen. The kitchen has been fitted with wall and base units, roll top preparation surfaces with splash-back tiling and single sink with mixer tap. Space for electric cooker and space for automatic washing machine. The kitchen further benefits from laminate flooring, wall-mounted central heating boiler and a timber double-glazed window to the rear and a uPVC panel door with double-glazed window opening to the rear garden.