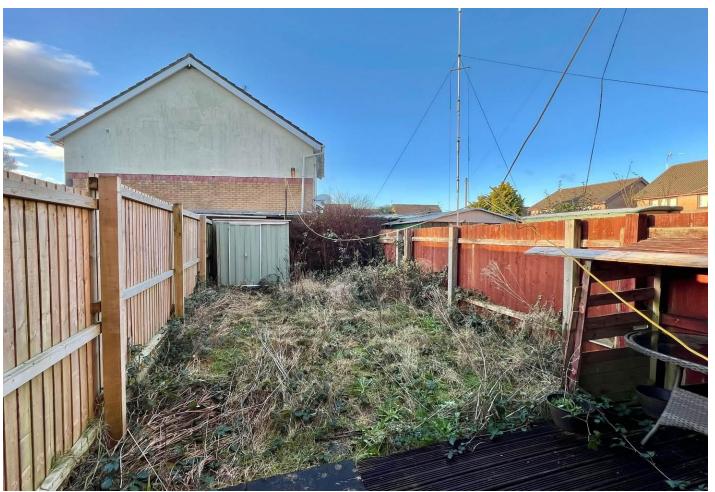

#### **GARDENS AND GROUNDS**

To the front of the property is parking for 1 vehicle with a path leading to the front entrance. To the rear of the property is an enclosed fenced garden in laid to lawn with