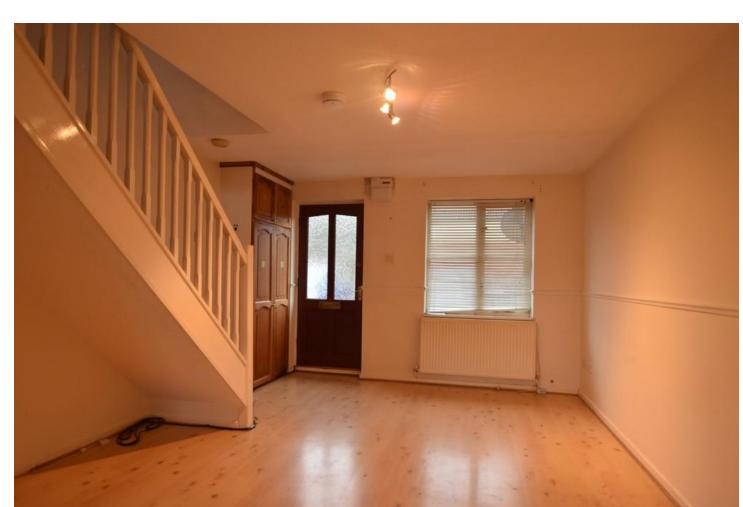

#### **GROUND FLOOR**

Entrance via a timber door with obscured glazed panels, staircase leading to the first floor landing with open understairs recess, double-glazed timber window to the front, wall-mounted central heating radiator. The lounge features laminate flooring and a storage cupboard. A square archway opens through into the kitchen. The kitchen has been fitted with wall and base units, roll top preparation surfaces with splash-back tiling and single sink with mixer tap. Space for electric cooker and space for automatic washing machine. The kitchen further benefits from laminate flooring, wall-mounted central heating boiler and a timber double-glazed window to the rear and a uPVC panel door with double-glazed window opening to the rear garden.