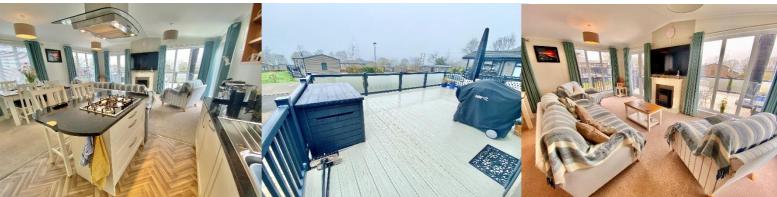

A large sunny decked terrace with countryside views with a side return and gate accessed via the adjacent private block paved driveway providing parking for two cars.

The light and airy open plan living space has floor to ceiling windows and doors opening to the terrace.

The kitchen is fully fitted with a range of integrated appliances and additional features such as a hot water heating tap and solid granite worktops. A useful store cupboard houses the boiler which provides central heating. From the inner hallway there is a family bathroom with a modern suite, a second twin bedroom and the principal bedroom with a king size bed, built in wardrobe and a luxury en suite shower room.