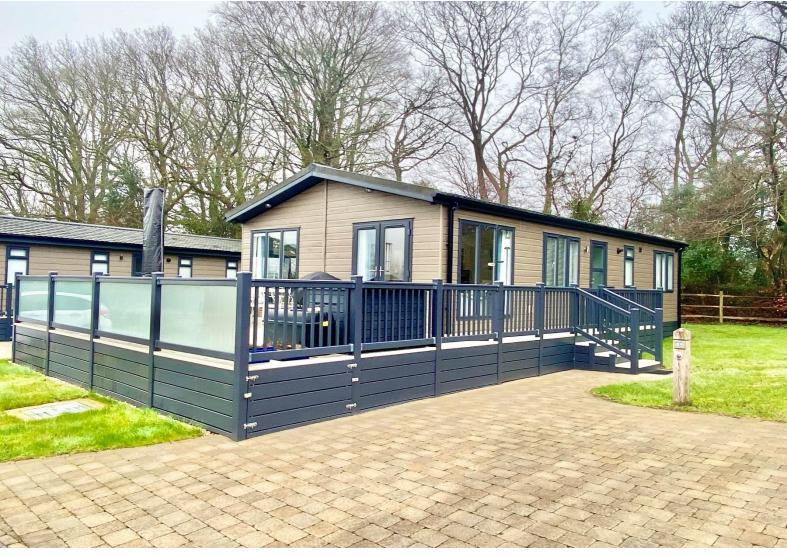

Located in a quiet spot towards the rear of the owners area of the resort is this stylish 40 x 20 Burleigh holiday lodge.

Hawkchurch Resort and spa is situated on the picturesque Devon and Dorset border and is ideally located to explore many of the attractive sites the area has to offer including the stunning Jurassic Coastline, the seaside town of Lyme Regis and nearby market town of Axminster.

A large sunny decked terrace with countryside views with a side return and gate accessed via the adjacent private block paved driveway providing parking for two cars.

The light and airy open plan living space has floor to ceiling windows and doors opening to the terrace.