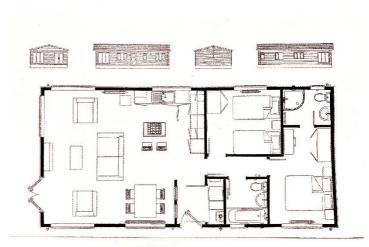

Located in a quiet spot towards the rear of the owners area of the resort is this stylish 40 x 20 Burleigh holiday lodge.

Hawkchurch Resort and spa is situated on the picturesque Devon and Dorset border and is ideally located to explore many of the attractive sites the area has to offer including the stunning Jurassic Coastline, the seaside town of Lyme Regis and nearby market town of Axminster.

A large sunny decked terrace with countryside views with a side return and gate accessed via the adjacent private block paved driveway providing parking for two cars.

The light and airy open plan living space has floor to ceiling windows and doors opening to the terrace.

The kitchen is fully fitted with a range of integrated appliances and additional features such as a hot water heating tap and solid granite worktops. A useful store cupboard houses the boiler which provides central heating. From the inner hallway there is a family bathroom with a modern suite, a second twin bedroom and the principal bedroom with a king size bed, built in wardrobe and a luxury en suite shower room.