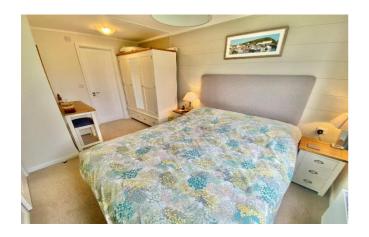

The kitchen is fully fitted with a range of integrated appliances and additional features such as a hot water heating tap and solid granite worktops. A useful store cupboard houses the boiler which provides central heating. From the inner hallway there is a family bathroom with a modern suite, a second twin bedroom and the principal bedroom with a king size bed, built in wardrobe and a luxury en suite shower room.