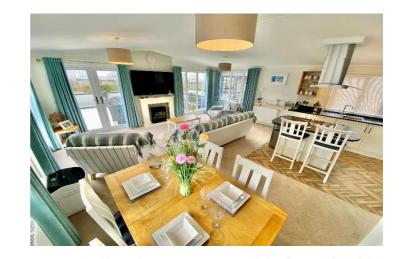

A large sunny decked terrace with countryside views with a side return and gate accessed via the adjacent private block paved driveway providing parking for two cars.

The light and airy open plan living space has floor to ceiling windows and doors opening to the terrace.

The kitchen is fully fitted with a range of integrated appliances and additional features such as a hot water heating tap and solid granite worktops. A useful store cupboard houses the boiler which provides central heating. From the inner hallway there is a family bathroom with a modern suite, a second twin bedroom and the principal bedroom with a king size bed, built in wardrobe and a luxury en suite shower room.