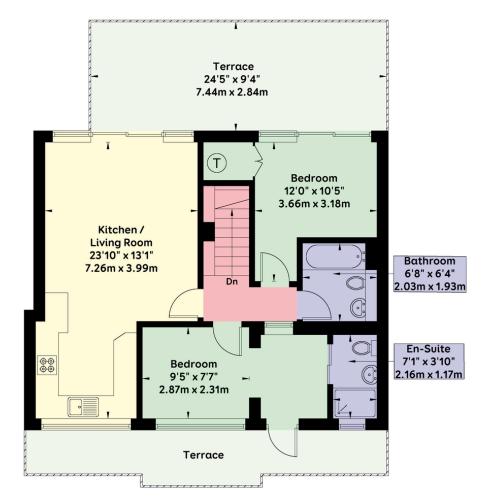

Covering a generous 64 sqm, this apartment is thoughtfully designed to maximise space and natural light. Upon entering, you are welcomed into a spacious dual aspect open-plan reception and living area, which seamlessly integrates a sleek, modern kitchen. The kitchen is equipped with high-quality appliances, granite work surface, and ample storage, creating the perfect space for cooking, dining, and entertaining. The reception room has sliding doors opening onto a private west facing balcony, an ideal spot to unwind, soak up some sunshine, have a bite to eat or relax with friends, while taking in the views of the city skyline.

The property boasts two well-proportioned bedrooms, each designed with comfort and functionality in mind. The principal bedroom benefits from an elegant en-suite bathroom, while a separate main bathroom serves the second bedroom and guests.

Both bathrooms are finished to a high standard, featuring contemporary fittings and stylish tiling. The main bedroom having direct access on to the terrace.

The standout feature of this penthouse is the outside spaces. There are two impressive roof terraces facing east and west, providing all day sunshine and impressive, panoramic views of the city and a glimpse of the sea.

### 2.2 sq m / 23 sq ft 63.7 sq m / 685 sq ft

APPROXIMATE GROSS INTERNAL AREA = 65.9 sq m / 708 sq ft

Floor plan is for illustration and identification purposes only and is not to scale. Plots, gardens, balconies and terraces are illustrative only and excluded from all area calculations. All site plans are for illustration purposes only and are not to scale This floor plan has been produced in accordance with Royal Institution of Chartered Surveyors' International Property Standards 2 (IPMS2).