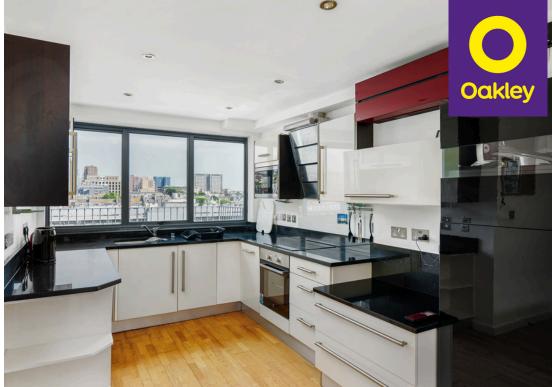

Covering a generous 64 sqm, this apartment is thoughtfully designed to maximise space and natural light. Upon entering, you are welcomed into a spacious dual aspect open-plan reception and living area, which seamlessly integrates a sleek, modern kitchen. The kitchen is equipped with high-quality appliances, granite work surface, and ample storage, creating the perfect space for cooking, dining, and entertaining. The reception room has sliding doors opening onto a private west facing balcony, an ideal spot to unwind, soak up some sunshine, have a bite to eat or relax with friends, while taking in the views of the city skyline.