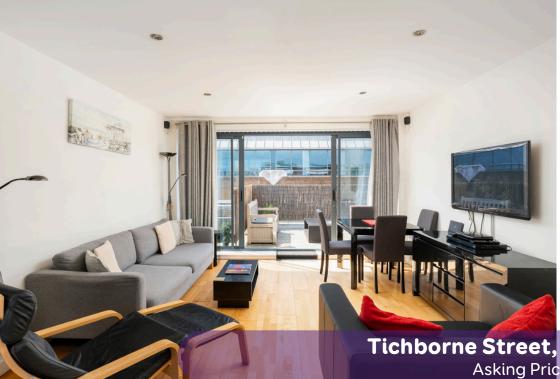

Covering a generous 64 sqm, this apartment is thoughtfully designed to maximise space and natural light. Upon entering, you are welcomed into a spacious dual aspect open-plan reception and living area, which seamlessly integrates a sleek, modern kitchen. The kitchen is equipped with high-quality appliances, granite work surface, and ample storage, creating the perfect space for cooking, dining, and entertaining. The reception room has sliding doors opening onto a private west facing balcony, an ideal spot to unwind, soak up some sunshine, have a bite to eat or relax with friends, while taking in the views of the city skyline.

Both bathrooms are finished to a high standard, featuring contemporary fittings and stylish tiling. The main bedroom having direct access on to the terrace.

The standout feature of this penthouse is the outside spaces. There are two impressive roof terraces facing east and west, providing all day sunshine and impressive, panoramic views of the city and a glimpse of the sea.