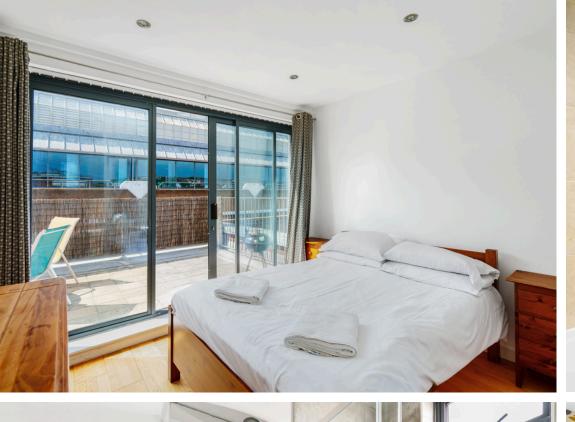

Covering a generous 64 sqm, this apartment is thoughtfully designed to maximise space and natural light. Upon entering, you are welcomed into a spacious dual aspect open-plan reception and living area, which seamlessly integrates a sleek, modern kitchen. The kitchen is equipped with high-quality appliances, granite work surface, and ample storage, creating the perfect space for cooking, dining, and entertaining. The reception room has sliding doors opening onto a private west facing balcony, an ideal spot to unwind, soak up some sunshine, have a bite to eat or relax with friends, while taking in the views of the city skyline.

The property boasts two well-proportioned bedrooms, each designed with comfort and functionality in mind. The principal bedroom benefits from an elegant en-suite bathroom, while a separate main bathroom serves the second bedroom and guests.

Both bathrooms are finished to a high standard, featuring contemporary fittings and stylish tiling. The main bedroom having direct access on to the terrace.

The standout feature of this penthouse is the outside spaces. There are two impressive roof terraces facing east and west, providing all day sunshine and impressive, panoramic views of the city and a glimpse of the sea.