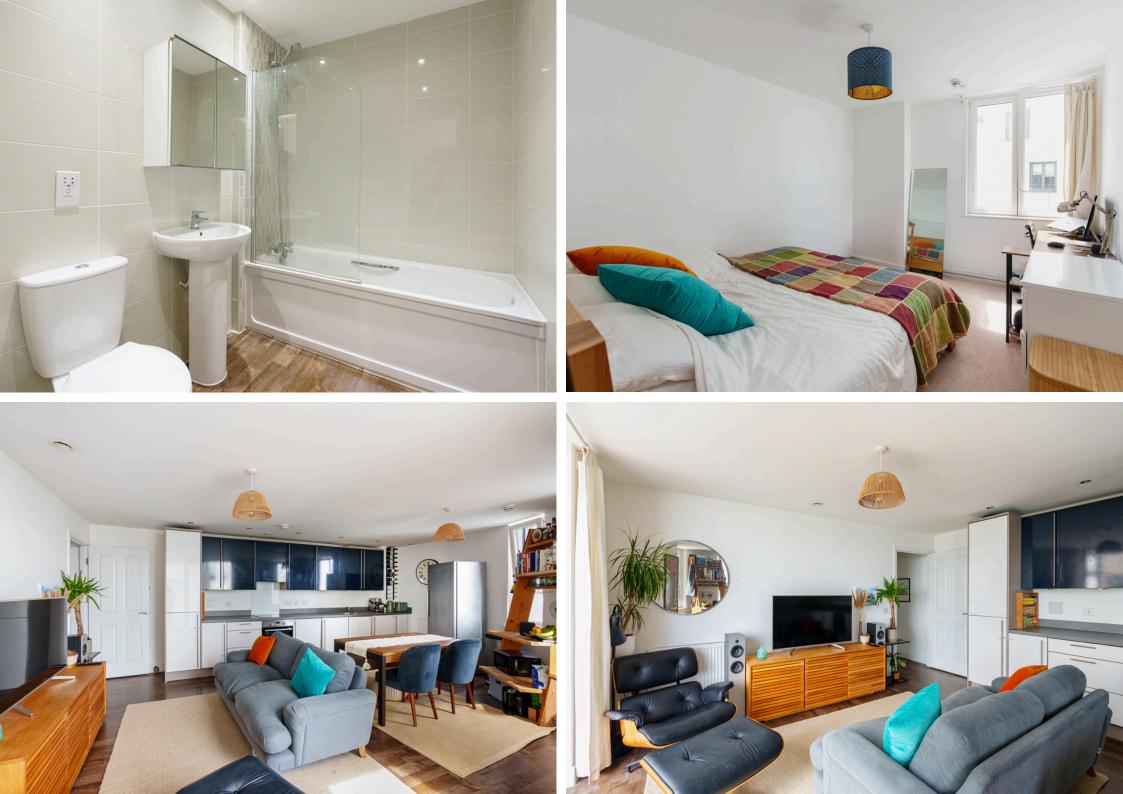

This property spans 781 square feet (72.6 square metres), providing a generous living space for individuals, couples, or small families. The open-plan design ensures the living area feels bright and airy, with plenty of natural light streaming in through the numerous windows. The large reception room seamlessly transitions into the kitchen and dining area, making it the ideal space for entertaining guests or simply relaxing after a long day. The property further benefits from lift access to all floors, ensuring convenience for all residents.

The property features two generously sized bedrooms, both thoughtfully designed to maximise comfort and storage. The master bedroom offers ample space, while the second bedroom is equally versatile, perfect as a guest room, home office, or child's bedroom. The bathroom is modern and well-appointed, featuring sleek fixtures and a high-quality finish that complements the overall style of the apartment.