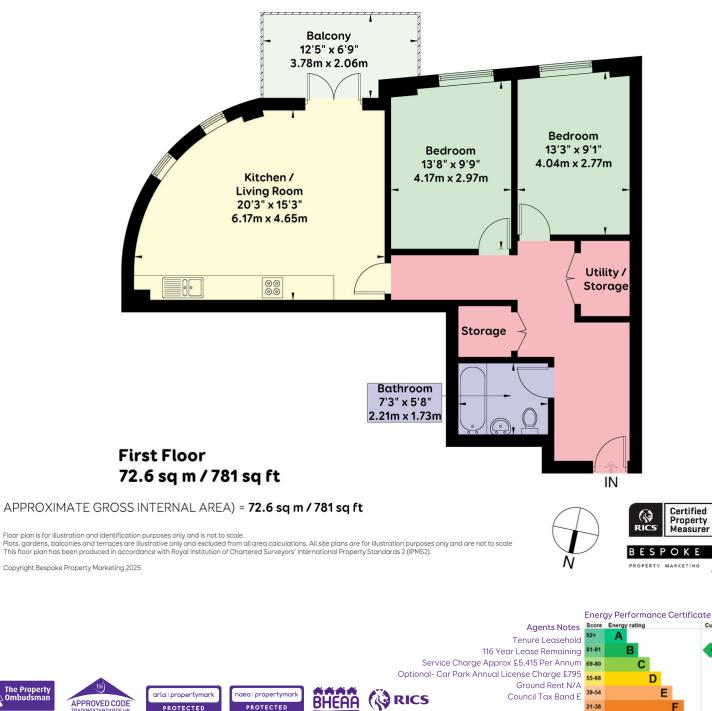

This property spans 781 square feet (72.6 square metres), providing a generous living space for individuals, couples, or small families. The open-plan design ensures the living area feels bright and airy, with plenty of natural light streaming in through the numerous windows. The large reception room seamlessly transitions into the kitchen and dining area, making it the ideal space for entertaining guests or simply relaxing after a long day. The property further benefits from lift access to all floors, ensuring convenience for all residents.

One of the standout features of this apartment is its private balcony, accessible from the open-plan living space. From here, you can soak in breath-taking dual-aspect views of the sea, the bustling harbour, and the city beyond. Whether it's enjoying your morning coffee while watching boats glide into the marina or unwinding with a glass of wine as the sun sets over Brighton, this balcony is your own personal retreat. Built with contemporary living in mind, this apartment comes with a host of modern amenities to enhance your lifestyle. Secure building access with an entry phone and fob system ensures peace of mind, while the option for a secure private underground parking space adds an extra layer of convenience. The apartment is also sold with no onward chain, making for a smoother and faster purchase process — ideal for those keen to move in without delay.

The property features two generously sized bedrooms, both thoughtfully designed to maximise comfort and storage. The master bedroom offers ample space, while the second bedroom is equally versatile, perfect as a guest room, home office, or child's bedroom. The bathroom is modern and well-appointed, featuring sleek fixtures and a high-quality finish that complements the overall style of the apartment.