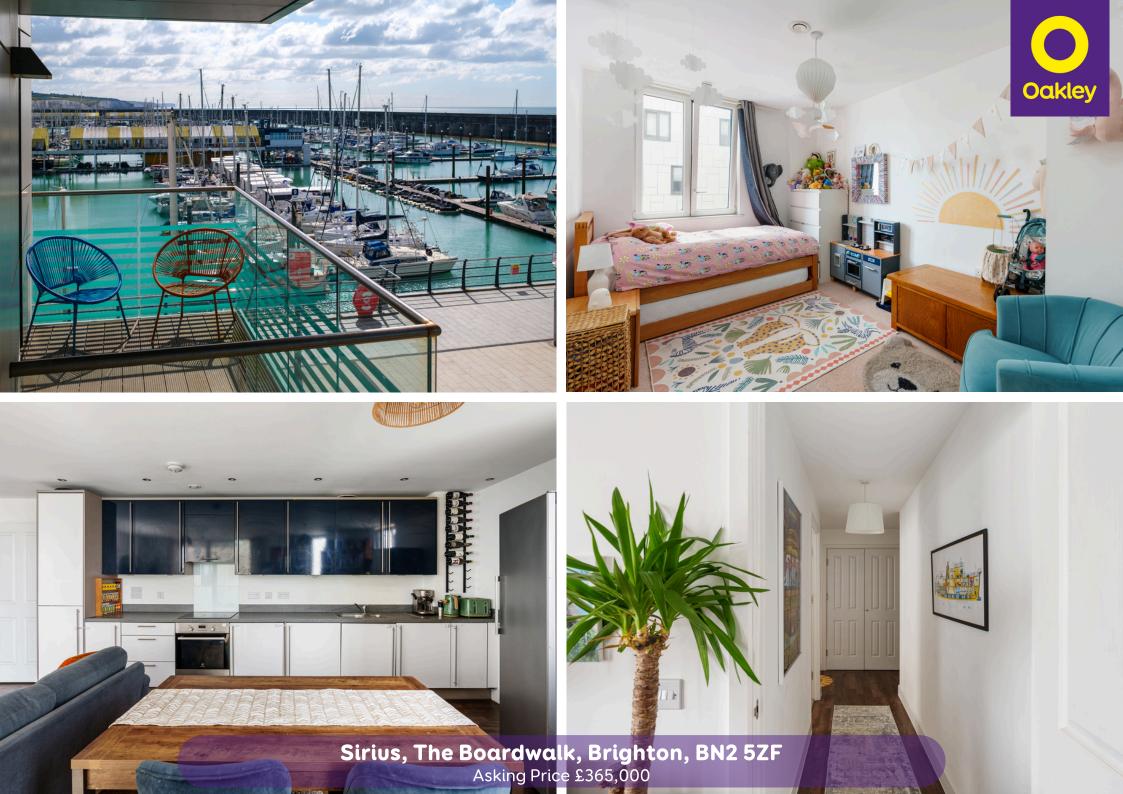

## Sirius, The Boardwalk, Brighton, BN2 5ZF

Modern two-bedroom Brighton Marina apartment with sea views, balcony, and excellent transport links. No onward chain, secure parking options, and waterside living near shops, restaurants, and leisure facilities.

Nestled in the heart of the iconic Brighton Marina Village, this stunning two-bedroom, one-bathroom first-floor apartment presents a rare opportunity to experience luxurious waterside living. With its modern contemporary design, the property is the perfect blend of style, comfort, and practicality. Built in 2016, it offers all the conveniences of modern urban living while being set against the tranquil and picturesque backdrop of the marina.

This property spans 781 square feet (72.6 square metres), providing a generous living space for individuals, couples, or small families. The open-plan design ensures the living area feels bright and airy, with plenty of natural light streaming in through the numerous windows. The large reception room seamlessly transitions into the kitchen and dining area, making it the ideal space for entertaining guests or simply relaxing after a long day. The property further benefits from lift access to all floors, ensuring convenience for all residents.

One of the standout features of this apartment is its private balcony, accessible from the open-plan living space. From here, you can soak in breath-taking dual-aspect views of the sea, the bustling harbour, and the city beyond. Whether it's enjoying your morning coffee while watching boats glide into the marina or unwinding with a glass of wine as the sun sets over Brighton, this balcony is your own personal retreat. Built with contemporary living in mind, this apartment comes with a host of modern amenities to enhance your lifestyle. Secure building access with an entry phone and fob system ensures peace of mind, while the option for a secure private underground parking space adds an extra layer of convenience. The apartment is also sold with no onward chain, making for a smoother and faster purchase process — ideal for those keen to move in without delay.

The property features two generously sized bedrooms, both thoughtfully designed to maximise comfort and storage. The master bedroom offers ample space, while the second bedroom is equally versatile, perfect as a guest room, home office, or child's bedroom. The bathroom is modern and well-appointed, featuring sleek fixtures and a high-quality finish that complements the overall style of the apartment.