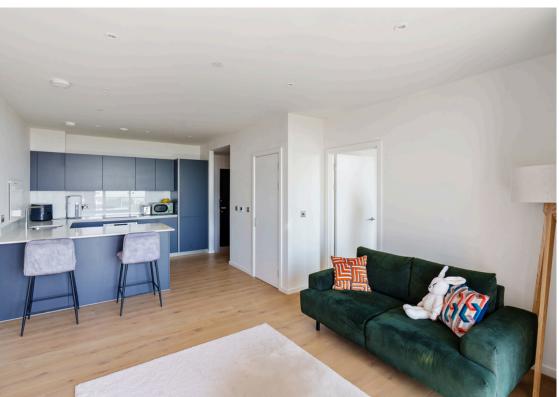

## Smart Layout & Extra Storage

Step into the 547 Sq Ft space and be greeted by a bright, south-facing open-plan living area that flows seamlessly onto a private balcony—perfect for relaxing and enjoying open views of the sea, parkland, and city skyline. The intelligently designed layout offers a comfortable one-bedroom home, with two wardrobes in the bedroom—ideal for individuals or couples seeking a stylish urban retreat. Notably, it includes a private basement storage room—one of only ten in the entire building—offering rare and highly practical extra space for secure storage.

# Premium Features & Lasting Quality

Furthermore, the property features high-end appliances and quality finishes throughout, and comes with the remainder of a new build warranty—offering buyers confidence in construction standards and added peace of mind. With two lifts servicing all floors, accessibility is effortless and convenient.