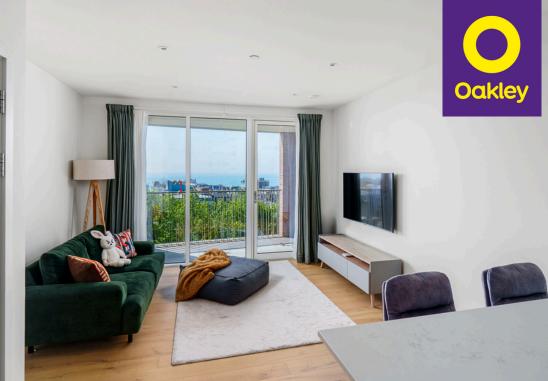

## Panoramic Views, Prime Location

Are you searching for a captivating one-bedroom apartment in the heart of Brighton, boasting rare park-and-sea views and premium features? Look no further than this stylish property on Edward Street. Situated on the fifth floor, this south-facing gem offers a tranquil living experience with open vistas over greenery and the coast — all just a short walk to vibrant shops, top schools, a large park, seafront, and train station.

## Smart Layout & Extra Storage

Step into the 547 Sq Ft space and be greeted by a bright, south-facing open-plan living area that flows seamlessly onto a private balcony—perfect for relaxing and enjoying open views of the sea, parkland, and city skyline. The intelligently designed layout offers a comfortable one-bedroom home, with two wardrobes in the bedroom—ideal for individuals or couples seeking a stylish urban retreat. Notably, it includes a private basement storage room—one of only ten in the entire building—offering rare and highly practical extra space for secure storage.