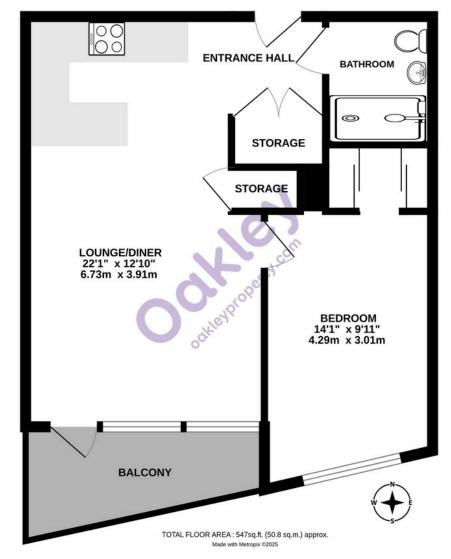

## Smart Layout & Extra Storage

Step into the 547 Sq Ft space and be greeted by a bright, south-facing open-plan living area that flows seamlessly onto a private balcony—perfect for relaxing and enjoying open views of the sea, parkland, and city skyline. The intelligently designed layout offers a comfortable one-bedroom home, with two wardrobes in the bedroom—ideal for individuals or couples seeking a stylish urban retreat. Notably, it includes a private basement storage room—one of only ten in the entire building—offering rare and highly practical extra space for secure storage.

# FIFTH FLOOR

**Agents Notes** Tenure Leasehold 995 Year Lease Remaining Service Charge Approx £2,178 Per Annum Ground Rent N/A Council Tax Band B

These details have been produced in good faith and are believed to be accurate based upon the information supplied but they are not intended to form part of a contract. All statements contained in these particulars as to this property are made without responsibility on the part of Oakley the vendors or lessors and are NOT to be relied on as statements or representations of fact. Any intending purchasers must satisfy themselves by inspection or otherwise as to the correctness of each of the statements contained in these particulars. The vendors, Oakley and any person wh work in their employment do not have any authority to make or give any representation or warranty. The floor plan is for illustrative purposes only and the accuracy cannot be relied upon or quaranteed and no responsibility is taken for an error, omission or mis-statement. The total floor area shown has been taken from the EPC