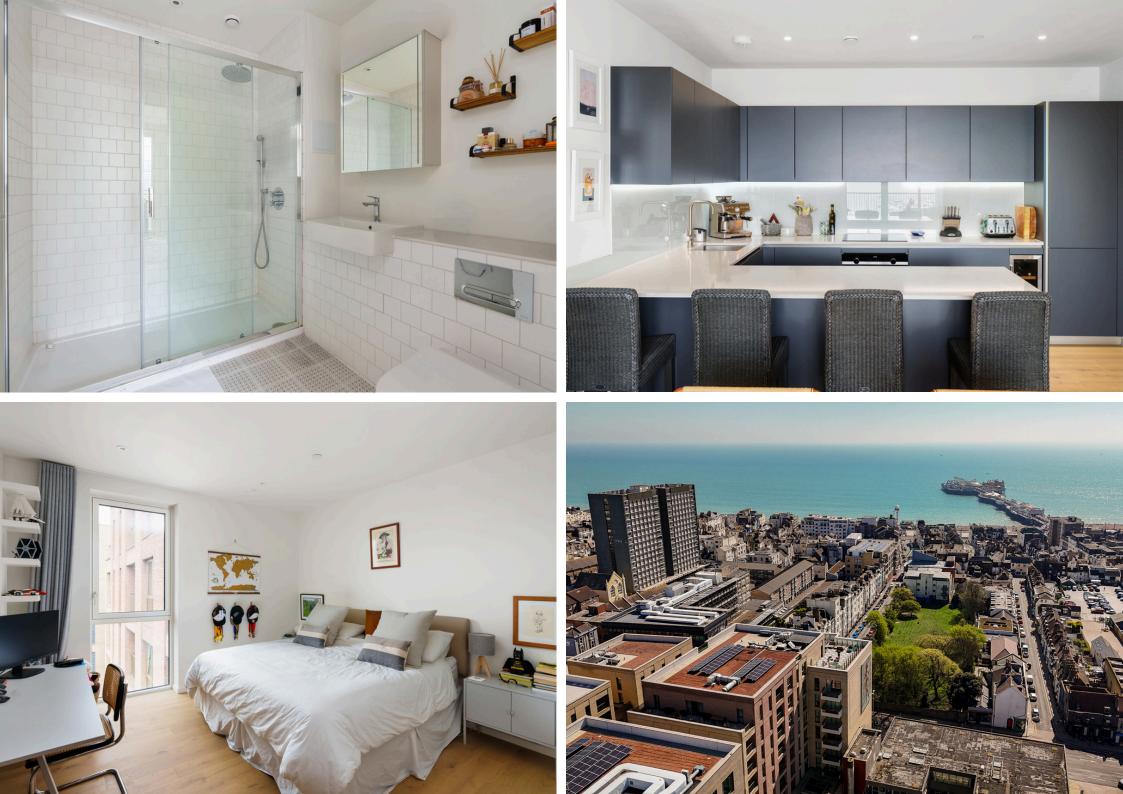

The principal bedroom is a true sanctuary, featuring an en-suite bathroom, fitted wardrobes, and a private balcony, unwind on your own private oasis. Two additional bedrooms provide ample space for guests or family members, with plenty of room for a comfortable night's sleep.

The open-plan kitchen is a chef's delight, with modern appliances and plenty of counter space to prepare delicious meals. The dining area adjacent to the kitchen offers the perfect spot to enjoy a leisurely breakfast or host intimate dinner parties.

One of the highlights of this property is the south-facing balcony, where you can soak up the sun and enjoy sweeping views across Brighton and the glistening sea. Imagine sipping your morning coffee or savoring a glass of wine in the evenings while the vibrant city and coastline unfold before you.

Brighton & Hove offers an array of attractions and amenities, from the stunning coastline to a thriving cultural scene. Indulge in the perfect fusion of beachside tranquillity and city vibrancy. Enjoy leisurely walks along the promenade, venture into the vibrant city centre, or explore the beautiful South Downs National Park just a stone's throw away.