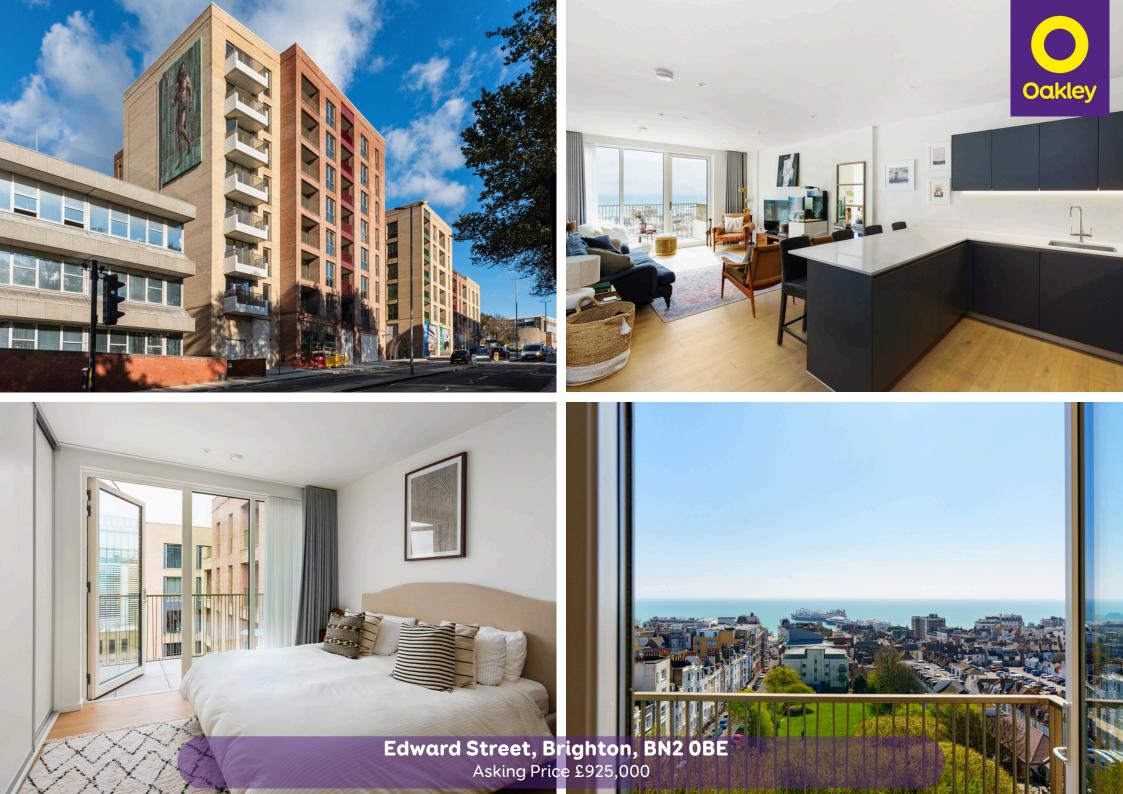

## Edward Street, Brighton, BN2 OBE

Discover a South Facing Penthouse Style three Bedroom Apartment in Prime Central Location, boasting Sea Views and Allocated Parking.

Savour the stunning beauty of a South Facing Penthouse Style three Bedroom Apartment situated in the heart of Brighton. Set in the sought-after location of Edward Street, this elegant property offers a harmonious blend of seaside and city living, with mesmerizing sea views and easy access to all the amenities and attractions that the area has to offer.

Step inside this thoughtfully designed apartment and be greeted by a spacious reception area. The property boasts generous living spaces, including a welcoming open plan lounge, kitchen, diner, perfect for entertaining friends and family. Enjoy the abundance of natural light flooding through the large windows, creating a warm and inviting atmosphere.

The principal bedroom is a true sanctuary, featuring an en-suite bathroom, fitted wardrobes, and a private balcony, unwind on your own private oasis. Two additional bedrooms provide ample space for guests or family members, with plenty of room for a comfortable night's sleep.

The open-plan kitchen is a chef's delight, with modern appliances and plenty of counter space to prepare delicious meals. The dining area adjacent to the kitchen offers the perfect spot to enjoy a leisurely breakfast or host intimate dinner parties.

One of the highlights of this property is the south-facing balcony, where you can soak up the sun and enjoy sweeping views across Brighton and the glistening sea. Imagine sipping your morning coffee or savoring a glass of wine in the evenings while the vibrant city and coastline unfold before you.

Don't miss out on the opportunity to own this exceptional 3 Bedroom Apartment with sea views and allocated parking. Contact us today to arrange a viewing and take the first step towards your dream home.