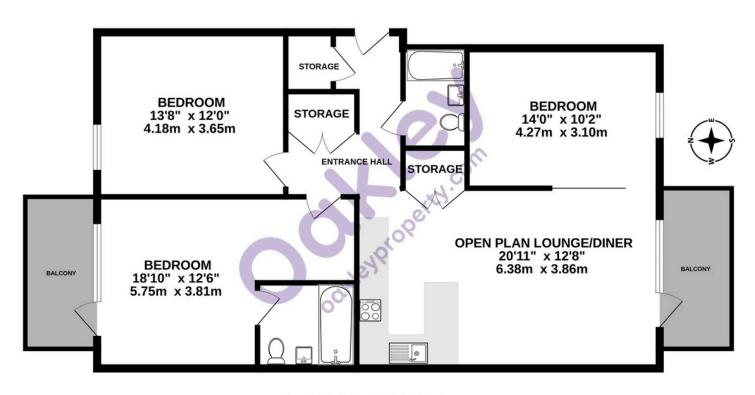

With an internal floor area of 106m<sup>2</sup>/1,145ft<sup>2</sup>, this apartment offers ample space for a comfortable, stylish, and sophisticated lifestyle. The thoughtfully designed layout, combined with the prime location, makes this property a true gem in the city.

## SEVENTH FLOOR

TOTAL FLOOR AREA : 1151sq.ft. (107.0 sq.m.) approx. Made with Metropix ©2025

These details have been produced in good faith and are believed to be accurate based upon the information supplied but they are not intended to form part of a contract. All statements contained in these particulars as to this property are made without responsibility on the part of Oakley, the vendors or lessors and are NOT to be relied on as statements or representations of fact. Any intending purchasers must satisfy themselves by inspection or otherwise as to the correctness of each of the statements contained in these particulars. The vendors, Oakley and any person who work in their employment do not have any authority to make or give any representation or warranty. The floor plan is for illustrative purposes only and the accuracy cannot be relied upon or guaranteed and no responsibility is taken for an error, omission or mis-statement. The total floor are a shown has been taken from the EPC.