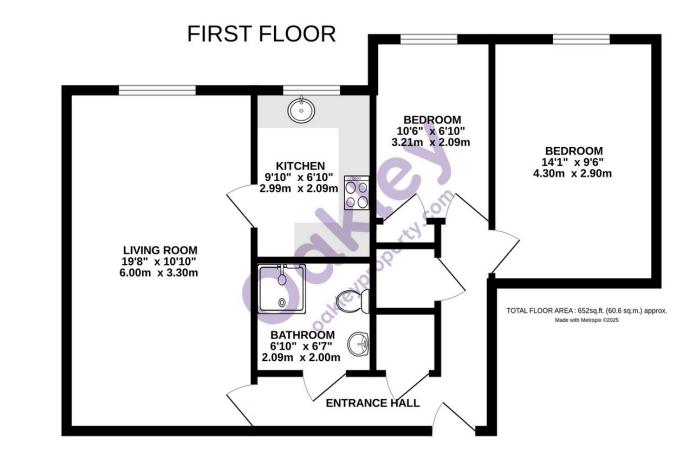

Spanning across approximately 652 sqft, this apartment provides ample space for comfortable living. The living room is the heart of this home, providing an inviting space to relax and entertain. The double glazing keeps the space warm during the cooler months, while the electric heating ensures comfort all year round.

The well-appointed kitchen boasts functionality and style, with plenty of storage and workspace. Whip up your favourite meals while enjoying the view from the window. The two wellproportioned bedrooms offer peaceful retreats, perfect for a good night's rest. The shower room features modern fixtures, perfect for unwinding after a long day.