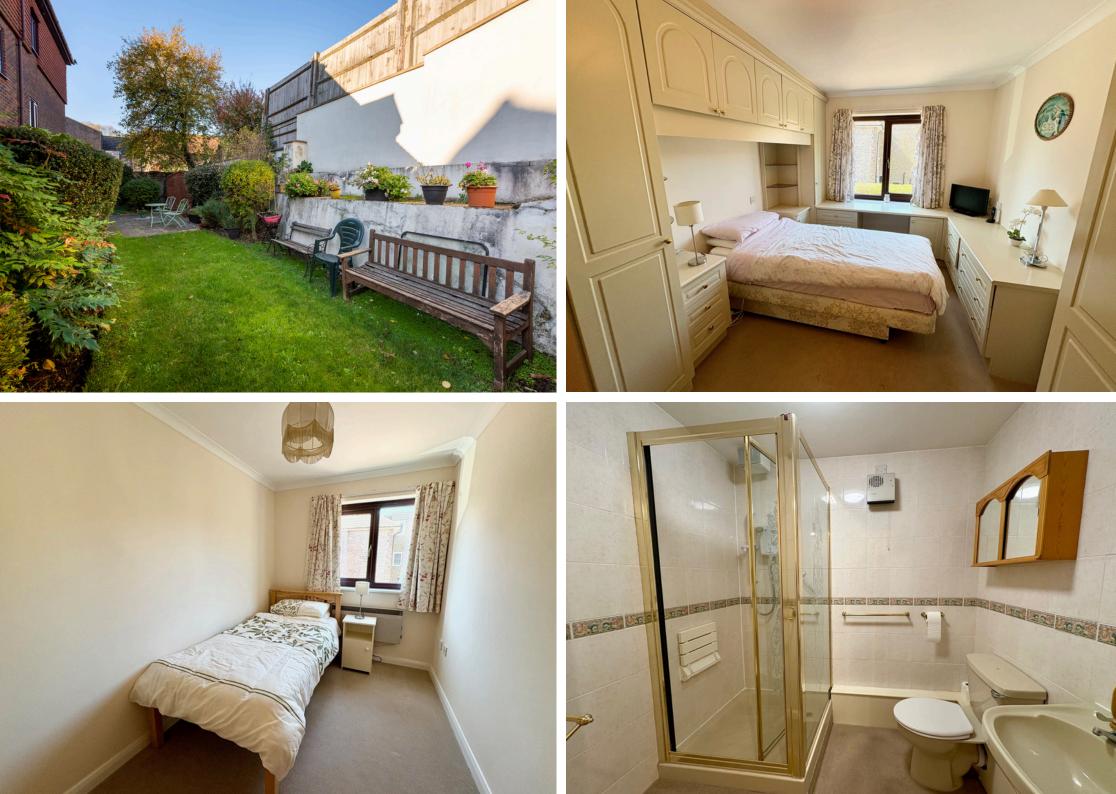

The well-appointed kitchen boasts functionality and style, with plenty of storage and workspace. Whip up your favourite meals while enjoying the view from the window. The two wellproportioned bedrooms offer peaceful retreats, perfect for a good night's rest. The shower room features modern fixtures, perfect for unwinding after a long day.

The community at Ladies Mile Court takes pride in maintaining a beautifully kept communal garden, providing a serene outdoor space to enjoy a breath of fresh air or socialize with like-minded neighbours. The residents' parking ensures convenience for both you and any visitors that might drop by.