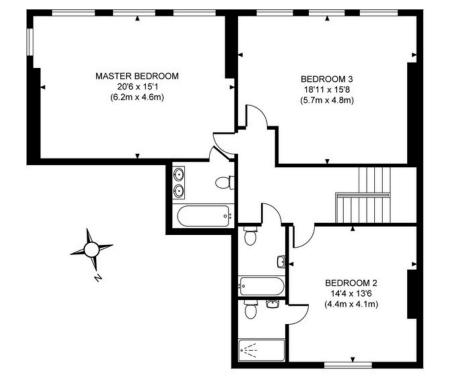

The apartment forms part of a beautiful Grade I listed Regency Terrace, that exudes elegance and charm. Conveniently accessed via public ways and a passenger lift, providing both convenience and accessibility. With a spacious floor area of 2013 sqft, this home offers plenty of space to accommodate your lifestyle needs.

This apartment features three well-appointed bedrooms, each with its own unique charm. Two of the bedrooms have en-suite facilities, providing privacy and convenience. Whether you have a growing family or frequent visitors, this layout offers versatility and functionality to suit your every need.