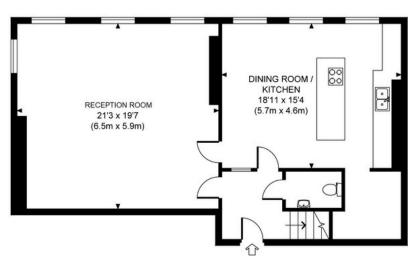

The apartment forms part of a beautiful Grade I listed Regency Terrace, that exudes elegance and charm. Conveniently accessed via public ways and a passenger lift, providing both convenience and accessibility. With a spacious floor area of 2013 sqft, this home offers plenty of space to accommodate your lifestyle needs.

This apartment features three well-appointed bedrooms, each with its own unique charm. Two of the bedrooms have en-suite facilities, providing privacy and convenience. Whether you have a growing family or frequent visitors, this layout offers versatility and functionality to suit your every need.