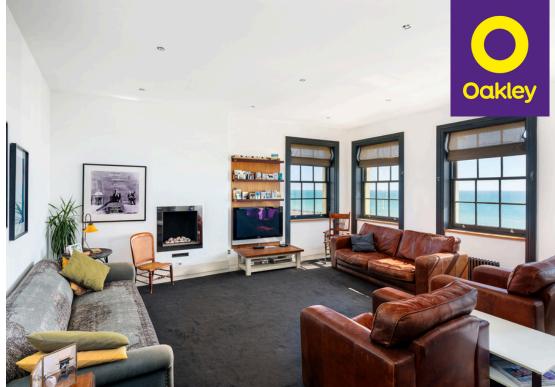

The interior of this maisonette perfectly blends contemporary features with its period charm. Classic mouldings, high ceilings, and beautiful wall panelling are just a few of the fine details that adorn this residence.

Each room has been thoughtfully designed to create a warm and inviting atmosphere. The living spaces boast an abundance of natural light, making it the perfect place to entertain guests or spend quality time with your loved ones.