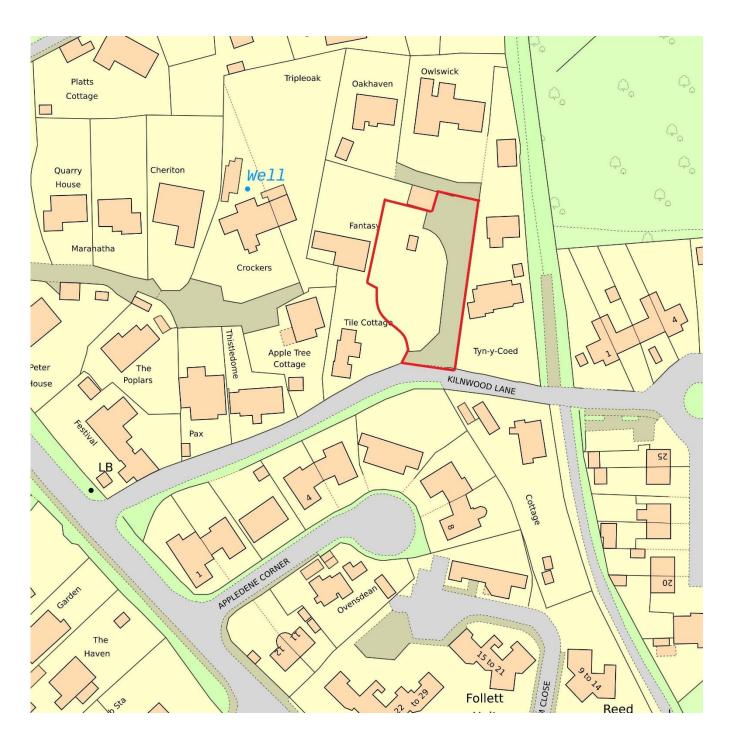

### 2. Site location

South Chailey is a small village and civil parish within the Lewes District of East Sussex. Geographically it lies approximately 7 miles north of Lewes and straddles the A275 which links to the A27 to the south and A272 to the north.

### 3. Site description

The site is irregularly shaped having formerly been the garden area for the neighbouring detached house known as "Fantasy". Accessed from the quiet Kilnwood Lane, which serves a handful of houses, the plot has a shared private driveway giving access to the private parking spaces and adjacent detached houses, with reserved rights of way to other properties on the road (more details on request).

## **Location Plan**