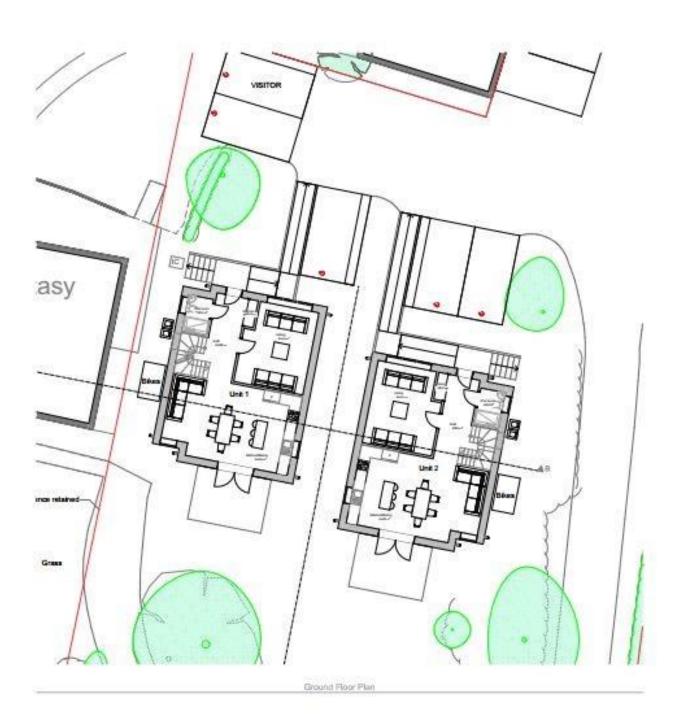

Each dwelling has a footprint of 77.5sqm, a gross internal area of 115sqm and a volume of 414m3.

Designed to fit sensitively into the local neighbourhood, the houses have been kept as simple as possible and use materials which are sympathetic to the area following a fabric first approach which prioritizes thermal efficiency and airtightness. The houses will be heated by air source heat pumps.

# **Proposed Ground Floor**

**Proposed First Floor** 

**Proposed Perspectives** 