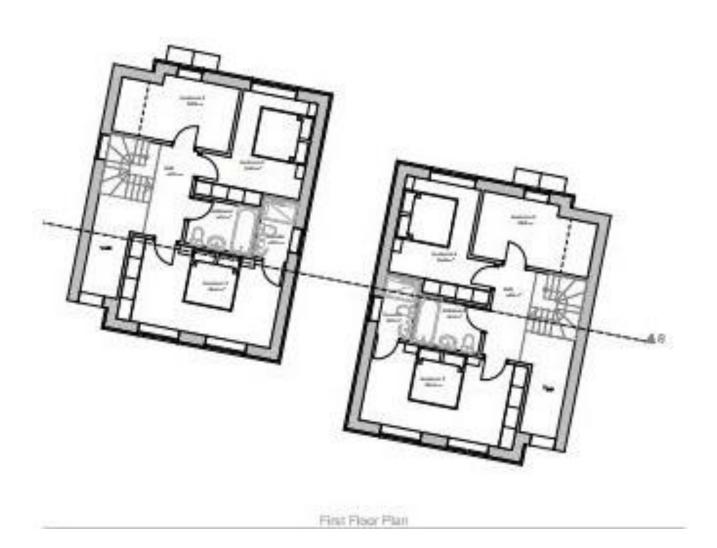

Each dwelling has a footprint of 77.5sqm, a gross internal area of 115sqm and a volume of 414m3.

Designed to fit sensitively into the local neighbourhood, the houses have been kept as simple as possible and use materials which are sympathetic to the area following a fabric first approach which prioritizes thermal efficiency and airtightness. The houses will be heated by air source heat pumps.

# **Proposed Ground Floor**

**Proposed First Floor** 

**Proposed Perspectives** 