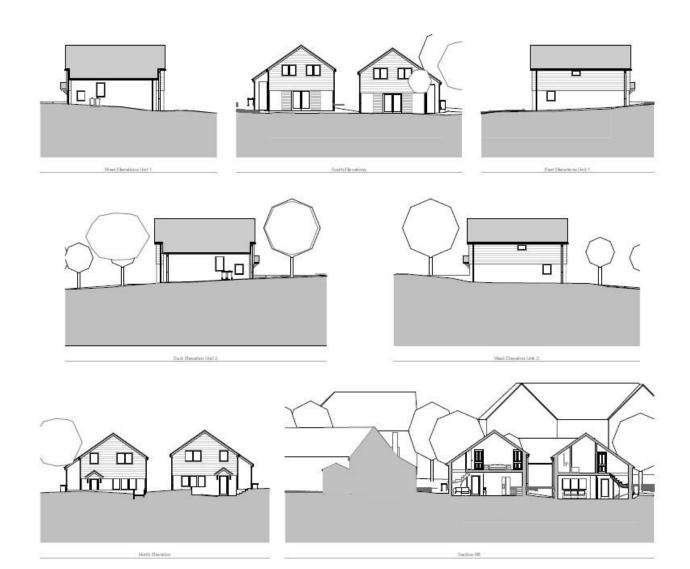

### 4. Planning and development proposals

The site has planning consent under application LW/24/0510 (issued  $11^{th}$  November 2024) for the construction of 2 x 3 bed detached houses with high energy and resource efficiency.

Each dwelling has a footprint of 77.5sqm, a gross internal area of 115sqm and a volume of 414m3.

Designed to fit sensitively into the local neighbourhood, the houses have been kept as simple as possible and use materials which are sympathetic to the area following a fabric first approach which prioritizes thermal efficiency and airtightness. The houses will be heated by air source heat pumps.

# **Proposed Ground Floor**

**Proposed First Floor** 

**Proposed Perspectives** 