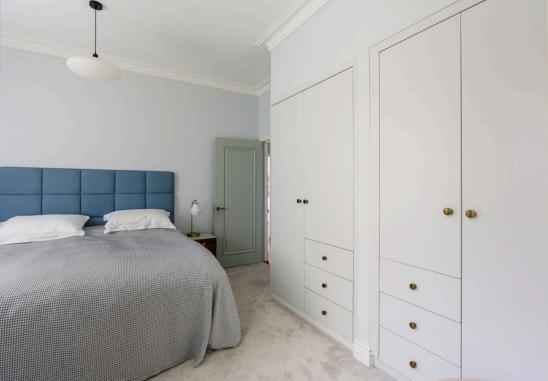

1.10

| ROOM DIMENSIONS | FEET         | METRES    |
|-----------------|--------------|-----------|
| Living Area     | 29'2 x 28'10 | 8.9 x 8.8 |
| Bedroom 1       | 13'9 x 13'1  | 4.2 x 4.0 |
| En-Suite        | 8'10 x 6'3   | 2.7 x 1.9 |
| Bedroom 2       | 13'1 x 11'6  | 4.0 x 3.5 |
| Bathroom        | 8'2 x 6'7    | 2.5 x 2.0 |
| TOTAL           | 1152ft²      | 107m²     |