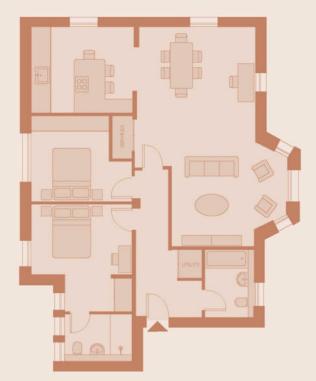

1.10

| ROOM DIMENSIONS | FEET         | METRES    |
|-----------------|--------------|-----------|
| Living Area     | 29'2 x 28'10 | 8.9 x 8.8 |
| Bedroom 1       | 13'9 x 13'1  | 4.2 x 4.0 |
| En-Suite        | 8'10 x 6'3   | 2.7 x 1.9 |
| Bedroom 2       | 13'1 x 11'6  | 4.0 x 3.5 |
| Bathroom        | 8'2 x 6'7    | 2.5 x 2.0 |
| TOTAL           | 1152ft²      | 107m²     |