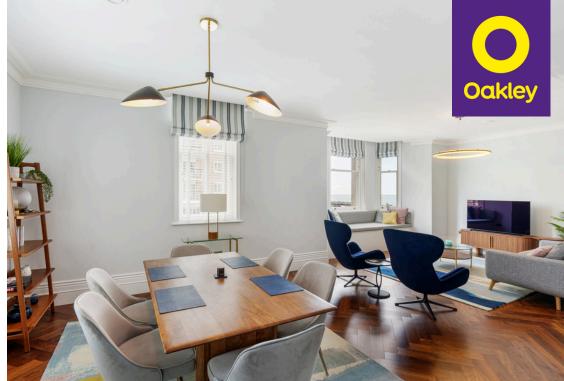

The lavish and spacious reception room offers the perfect setting for relaxation and entertainment, allowing you to unwind while enjoying the views of the sea. The underfloor heating system ensures warmth throughout the apartment, making it cosy and comfortable even during the colder months. Additionally, the property features an innovative MVHR ventilation system, delivering fresh air while effectively maintaining the interior climate.

Residents of Kings House benefit from a range of exceptional amenities, including an on-site residents' lounge. This multipurpose space is ideal for relaxing, socializing, and even working from home with its provision for home office facilities. Enjoy the company of like-minded individuals while indulging in the comfort and convenience of this dedicated space.