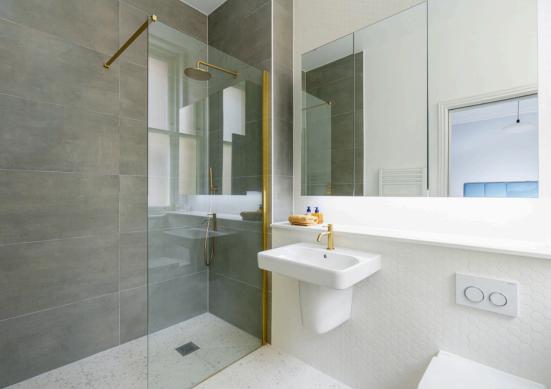

1.10

| ROOM DIMENSIONS | FEET         | METRES    |
|-----------------|--------------|-----------|
| Living Area     | 29'2 x 28'10 | 8.9 x 8.8 |
| Bedroom 1       | 13'9 x 13'1  | 4.2 x 4.0 |
| En-Suite        | 8'10 x 6'3   | 2.7 x 1.9 |
| Bedroom 2       | 13'1 x 11'6  | 4.0 x 3.5 |
| Bathroom        | 8'2 x 6'7    | 2.5 x 2.0 |
| TOTAL           | 1152ft²      | 107m²     |