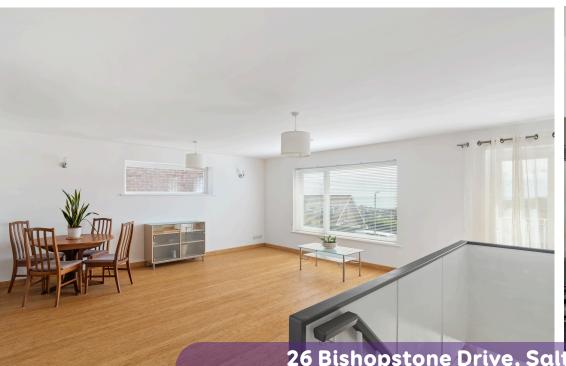

Making your way to the first floor, you will find a comfortable lounge with two windows, offering far reaching views. Off the lounge is a south-west facing balcony, providing the perfect spot to relax and enjoy panoramic rooftop views towards the sea. The semi-open plan modern kitchen is equipped with plenty of cupboards and an island unit, ideal for culinary enthusiasts. Sliding doors lead to the rear garden, creating a seamless transition between indoor and outdoor living.