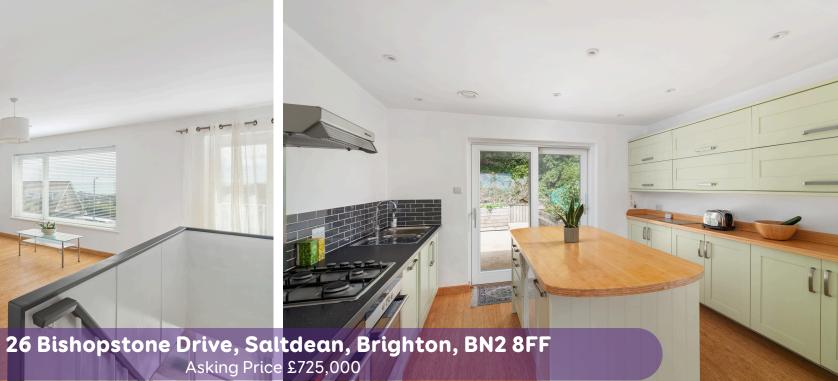

Making your way to the first floor, you will find a comfortable lounge with two windows, offering far reaching views. Off the lounge is a south-west facing balcony, providing the perfect spot to relax and enjoy panoramic rooftop views towards the sea. The semi-open plan modern kitchen is equipped with plenty of cupboards and an island unit, ideal for culinary enthusiasts. Sliding doors lead to the rear garden, creating a seamless transition between indoor and outdoor living.

## 26 Bishopstone Drive, Saltdean, BN2 8FF