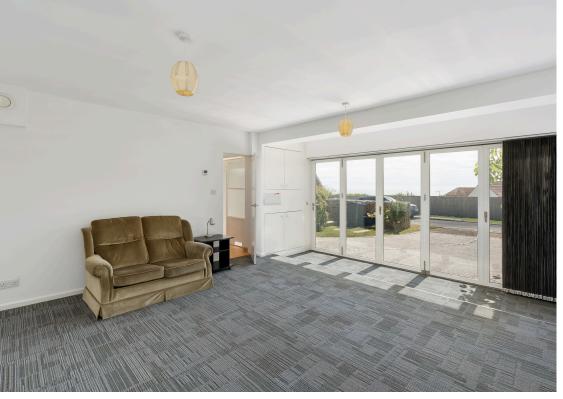

As you step inside, you are welcomed by an inviting entrance porch, leading to a spacious hallway with storage space options. The ground floor boasts a versatile spacious room that can be used as a bedroom, studio, office space, or even an extra living room with its bank of bifold doors that allow ample natural light to flood in. There is also a useful utility room on this level.

Making your way to the first floor, you will find a comfortable lounge with two windows, offering far reaching views. Off the lounge is a south-west facing balcony, providing the perfect spot to relax and enjoy panoramic rooftop views towards the sea. The semi-open plan modern kitchen is equipped with plenty of cupboards and an island unit, ideal for culinary enthusiasts. Sliding doors lead to the rear garden, creating a seamless transition between indoor and outdoor living.