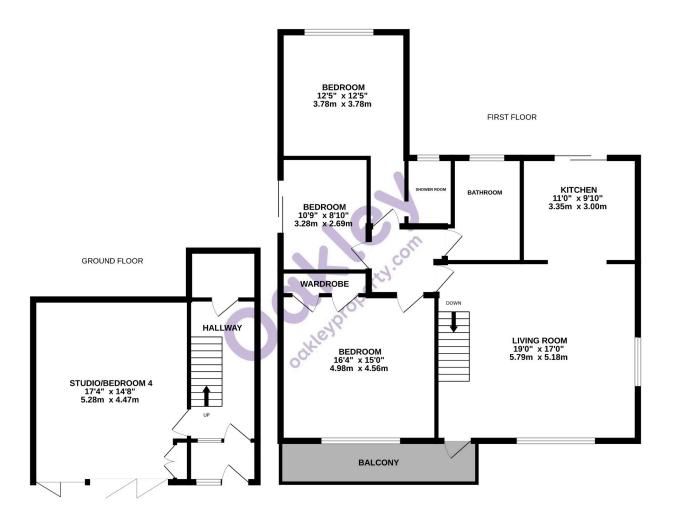

As you step inside, you are welcomed by an inviting entrance porch, leading to a spacious hallway with storage space options. The ground floor boasts a versatile spacious room that can be used as a bedroom, studio, office space, or even an extra living room with its bank of bifold doors that allow ample natural light to flood in. There is also a useful utility room on this level.

Making your way to the first floor, you will find a comfortable lounge with two windows, offering far reaching views. Off the lounge is a south-west facing balcony, providing the perfect spot to relax and enjoy panoramic rooftop views towards the sea. The semi-open plan modern kitchen is equipped with plenty of cupboards and an island unit, ideal for culinary enthusiasts. Sliding doors lead to the rear garden, creating a seamless transition between indoor and outdoor living.

The first floor also features three well-proportioned bedrooms. The front bedroom boasts stunning views of the sea and includes built-in wardrobes. The second bedroom offers sliding doors that open to the garden, allowing you to enjoy the secluded side garden space.

added convenience. A family bathroom, complete with a bath and a separate shower enclosure, caters to the needs of the entire household.

One notable feature of this remarkable property is the 10kW solar panel system, which not only provides heating and hot water but also generates over £2,000 per annum in tax-free income through the feedin tariff. Imagine enjoying reduced energy bills while doing your part for the environment and getting paid for the pleasure.