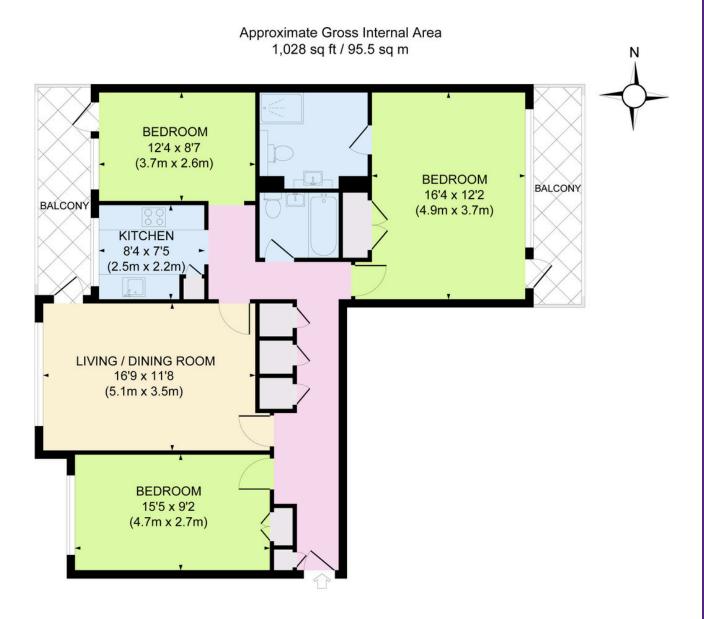

This plan for layout guidance only . Not drawn to scale unless stated. Whilst every care is taken in the preparation of this plan, pleas check all dimensions, shapes and compass before making any decisions upon them.

Step into the long central hallway, complete with built-in storage cupboards providing ample space for your belongings. Adjacent is the generously sized west-facing lounge having a large window with picturesque views and access access to an enclosed westerly balcony.

The modern kitchen is equipped with plenty of cupboard space to accommodate all your kitchen essentials. Integrated appliances, including a microwave, oven, hob, and fridge freezer, make the cooking experience a breeze.

Two of the bedrooms offer delightful west facing views, presenting an idyllic backdrop to wake up to every morning. The primary bedroom is complemented by a built-in wardrobe and features an en-suite modern shower room with an oversized shower enclosure and a sink on a tastefully designed vanity unit. The primary bedroom also grants access to an east-facing enclosed balcony, where you can soak in the morning sun and enjoy moments of tranquillity overlooking Brighton Marina, the chalk Cliffs and Rottingdean windmill.

Completing this exceptional apartment is the tastefully modernised bathroom, with fully tiled walls and floors. Wash basin on a vanity unit and a concealed cistern WC.

Notably, this property is offered with no onward chain and features a lift for convenient access. Situated in an enviable coastal location, you'll find yourself within a short stroll of all the vibrant facilities in Brighton Marina, the seafront, and Kemptown village. Excellent transport links allow for easy commute in and out of Brighton, ensuring you're always well-connected.