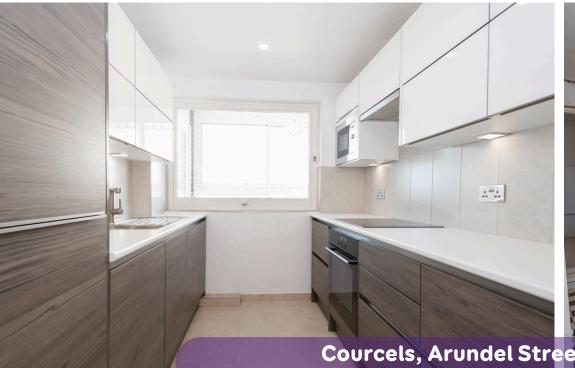

The modern kitchen is equipped with plenty of cupboard space to accommodate all your kitchen essentials. Integrated appliances, including a microwave, oven, hob, and fridge freezer, make the cooking experience a breeze.