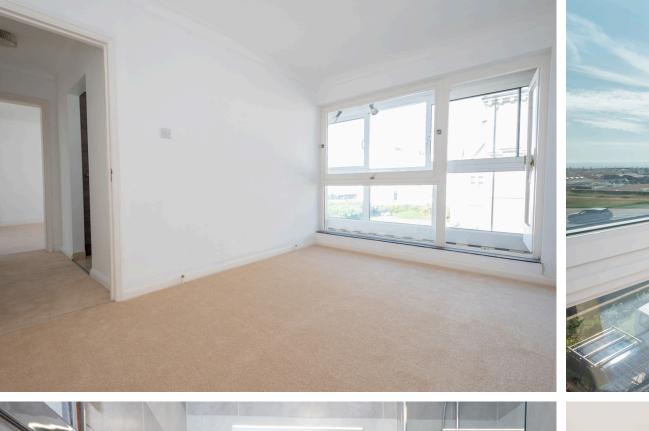

Step into the long central hallway, complete with built-in storage cupboards providing ample space for your belongings. Adjacent is the generously sized west-facing lounge having a large window with picturesque views and access access to an enclosed westerly balcony.