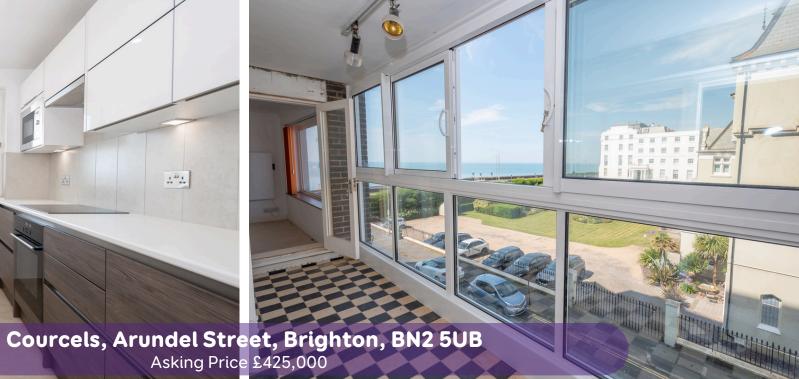

## Courcels, Arundel Street, Brighton, BN2 5UB

Enjoy fantastic coastal views from this spacious three bedroom apartment. Boasting enclosed balconies, modern kitchen, two bathrooms and a prime location.

The modern kitchen is equipped with plenty of cupboard space to accommodate all your kitchen essentials. Integrated appliances, including a microwave, oven, hob, and fridge freezer, make the cooking experience a breeze.