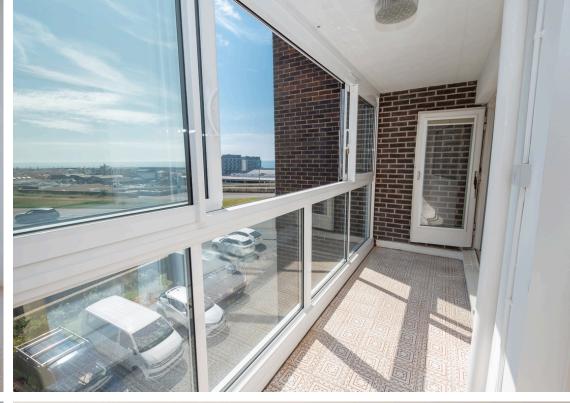

Two of the bedrooms offer delightful west facing views, presenting an idyllic backdrop to wake up to every morning. The primary bedroom is complemented by a built-in wardrobe and features an en-suite modern shower room with an oversized shower enclosure and a sink on a tastefully designed vanity unit. The primary bedroom also grants access to an east-facing enclosed balcony, where you can soak in the morning sun and enjoy moments of tranquillity overlooking Brighton Marina, the chalk Cliffs and Rottingdean windmill.