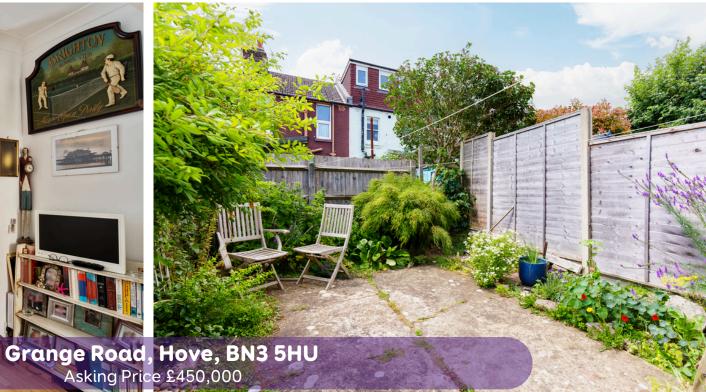

One of the standout features of this charming property is the west-facing patio garden. Here, you can bask in the sunshine, entertain guests, or simply enjoy some quiet time with a good book.

The garden encapsulates a serene ambiance that invites you to unwind and soak up the tranquillity of your surroundings.

## Grange Road, Hove, BN3 5HU

Delightful house offers spacious living/dining room, kitchen, bathroom, two bedrooms, a west-facing patio garden, period fireplace, gas central heating, and a vendor who is ready to sell.