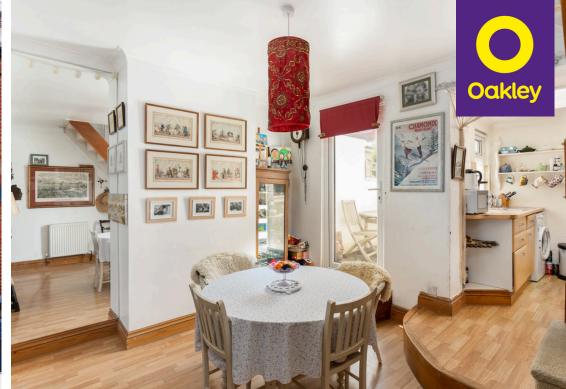

Upon entering this delightful residence, you will immediately be struck by its warm and inviting atmosphere. The double aspect living/dining room provides ample space for relaxation and entertaining, while also boasting an abundance of natural light that illuminates the entire area. It serves as the ideal space to create wonderful memories with your loved ones.

Adjacent to the living/dining room, you will discover a well-appointed kitchen. Its functional design ensures optimal use of space, allowing you to move effortlessly as you create delightful dishes for yourself and your guests.