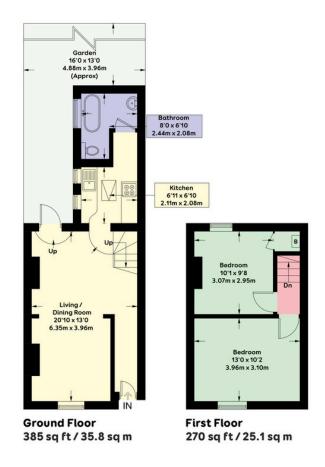

## Grange Road, Hove, BN3 5HU

Delightful house offers spacious living/dining room, kitchen, bathroom, two bedrooms, a west-facing patio garden, period fireplace, gas central heating, and a vendor who is ready to sell.

Nestled in the sought-after location of Grange Road, Hove, this delightful terraced house offers the perfect blend of character and comfort. With its double aspect living/dining room, kitchen, bathroom, two bedrooms, and a lovely west-facing patio garden, this property is a true gem that is sure to captivate your heart.

Upon entering this delightful residence, you will immediately be struck by its warm and inviting atmosphere. The double aspect living/dining room provides ample space for relaxation and entertaining, while also boasting an abundance of natural light that illuminates the entire area. It serves as the ideal space to create wonderful memories with your loved ones.

Adjacent to the living/dining room, you will discover a well-appointed kitchen. Its functional design ensures optimal use of space, allowing you to move effortlessly as you create delightful dishes for yourself and your guests.

The accommodation further comprises two comfortable bedrooms, both of which exude tranquillity and comfort. These inviting spaces offer the perfect retreat at the end of a long day, providing a peaceful haven for restful nights. The principle bedroom boasts generous proportions, while the second bedroom offers flexibility for your individual needs, whether it be a home office or a space for guests.

One of the standout features of this charming property is the west-facing patio garden. Here, you can bask in the sunshine, entertain guests, or simply enjoy some quiet time with a good book.

The garden encapsulates a serene ambiance that invites you to unwind and soak up the tranquillity of your surroundings.

## APPROXIMATE GROSS INTERNAL AREA = 655 sqft / 60.9 sqm

Floor plan is for illustration and identification purposes only and is not to scale.

Plots, gardens, balconies and terraces are illustrative only and excluded from all area calculations. All site plans are for illustration purposes only and are not to scale. This floor plan has been produced in accordance with Royal Institution of Chartered Surveyors' International Property Standards 2 (IPMS2).