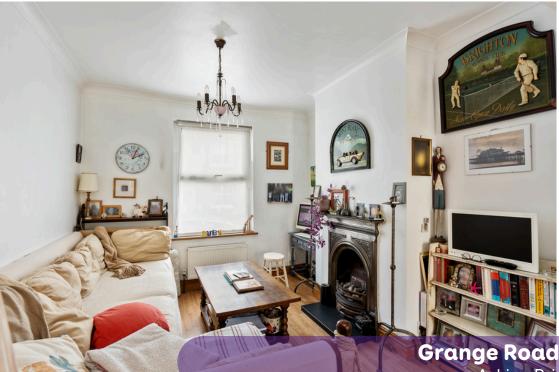

Upon entering this delightful residence, you will immediately be struck by its warm and inviting atmosphere. The double aspect living/dining room provides ample space for relaxation and entertaining, while also boasting an abundance of natural light that illuminates the entire area. It serves as the ideal space to create wonderful memories with your loved ones.

This residence effortlessly combines modern comfort with timeless elegance. The period fireplace in the living room serves as a focal point, creating a cosy and inviting atmosphere, especially during those colder winter months. It adds a touch of charm and nostalgia, enhancing the appeal and character of the entire property.