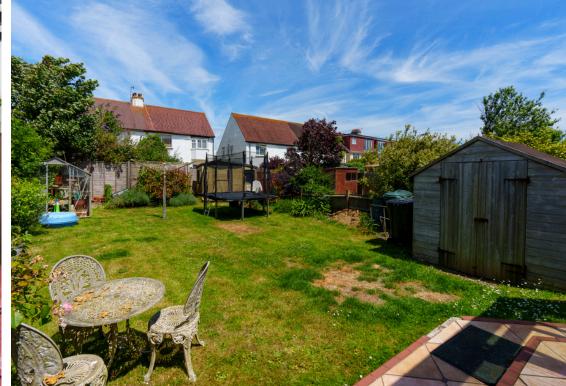

The spacious 21' living room leads seamlessly to a full-width conservatory, offering an idyllic space to relax and entertain while enjoying natural light and views of the large, well-maintained rear garden spanning approximately 50', and providing a tranquil oasis, perfect for alfresco dining, playtime with the family, or even a potential extension (subject to planning permission).