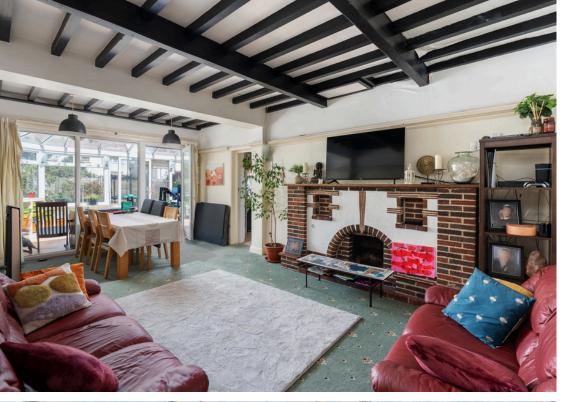

The spacious 21' living room leads seamlessly to a full-width conservatory, offering an idyllic space to relax and entertain while enjoying natural light and views of the large, well-maintained rear garden spanning approximately 50', and providing a tranquil oasis, perfect for alfresco dining, playtime with the family, or even a potential extension (subject to planning permission).