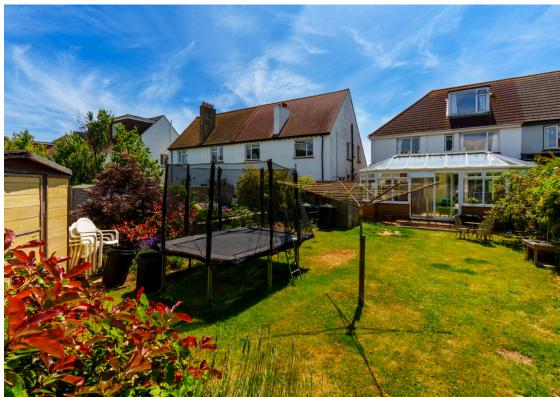

The spacious 21' living room leads seamlessly to a full-width conservatory, offering an idyllic space to relax and entertain while enjoying natural light and views of the large, well-maintained rear garden spanning approximately 50', and providing a tranquil oasis, perfect for alfresco dining, playtime with the family, or even a potential extension (subject to planning permission).