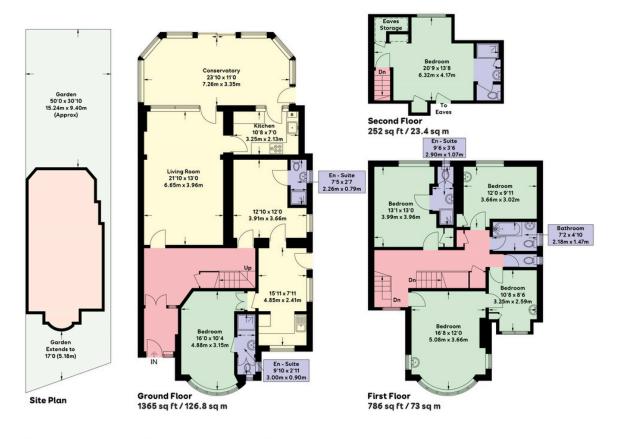

Spread over three floors, this property currently presents itself as a six/seven bedroom residence, boasting four shower rooms, a family bathroom, and a convenient separate WC. With a flexible layout, the possibilities for renovation are endless and provide the canvas for your ideal living spaces.

Superb transport links connect you to the wider area, with convenient access to both Hove and Brighton train stations, as well as bus routes, making commuting a breeze.

APPROXIMATE GROSS INTERNAL AREA (EXCLUDING EAVES STORAGE & REDUCED HEADROOM) 2381 sqft / 221.2 sqm APPROXIMATE GROSS INTERNAL AREA (INCLUDING EAVES STORAGE & REDUCED HEADROOM) 2403 sqft / 223.2 sqm

Floor plan is for illustration and identification purposes only and is not to scale.

Plots, gardens, balconies and terraces are illustrative only and excluded from all area calculations. All site plans are for illustration purposes only and are not to scale. This floor plan has been produced in accordance with Royal Institution of Chartered Surveyors' International Property Standards 2 (IPMSZ).

This floor plan has been produced in accordance with Royal Institution of Chartered Surveyors' International Property Standards 2 (IPMS2). Every attempt has been made to ensure the accuracy however all measurements, fixures, fittings and data shown is an approximate interpretation for illustrative purposes only. Copyright Oakley Property 2024