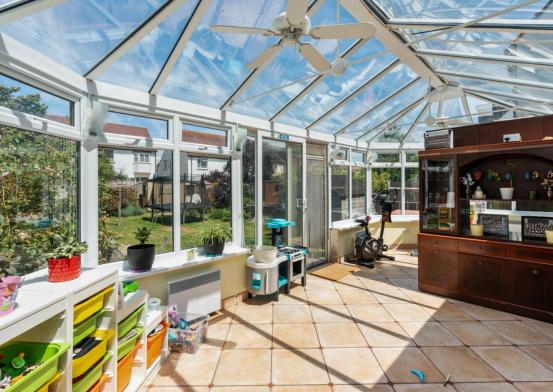

The spacious 21' living room leads seamlessly to a full-width conservatory, offering an idyllic space to relax and entertain while enjoying natural light and views of the large, well-maintained rear garden spanning approximately 50', and providing a tranquil oasis, perfect for alfresco dining, playtime with the family, or even a potential extension (subject to planning permission).