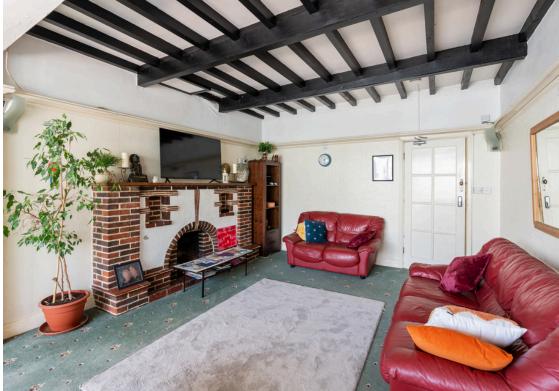

Spread over three floors, this property currently presents itself as a six/seven bedroom residence, boasting four shower rooms, a family bathroom, and a convenient separate WC. With a flexible layout, the possibilities for renovation are endless and provide the canvas for your ideal living spaces.

The spacious 21' living room leads seamlessly to a full-width conservatory, offering an idyllic space to relax and entertain while enjoying natural light and views of the large, well-maintained rear garden spanning approximately 50', and providing a tranquil oasis, perfect for alfresco dining, playtime with the family, or even a potential extension (subject to planning permission).