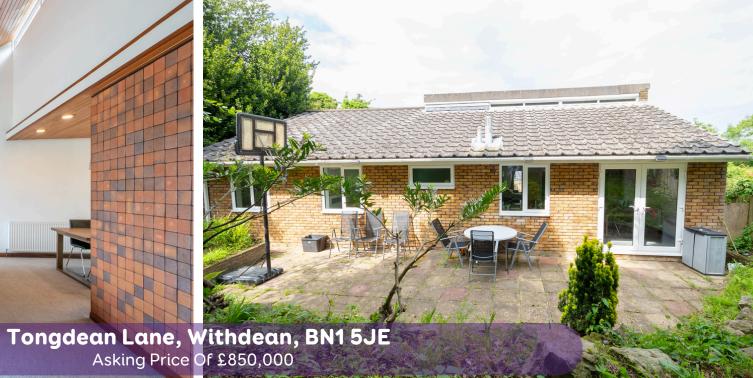

## Tongdean Lane, Withdean, BN1 5JE

Don't miss this detached house with great potential in Tongdean Lane, Brighton. Enjoy open plan living, three bedrooms, a wrap-around garden, and more in this favoured Withdean location.

The rear garden is the ideal spot for relaxation, gardening, or entertaining friends and family. Sip your morning coffee on the patio, basking in the sunshine, or host a summer barbecue!

Parking will never be a problem with the private driveway that offers off-road parking for multiple vehicles. The integral double garage provides additional parking options or can be utilized as a workshop, gym or storage area.