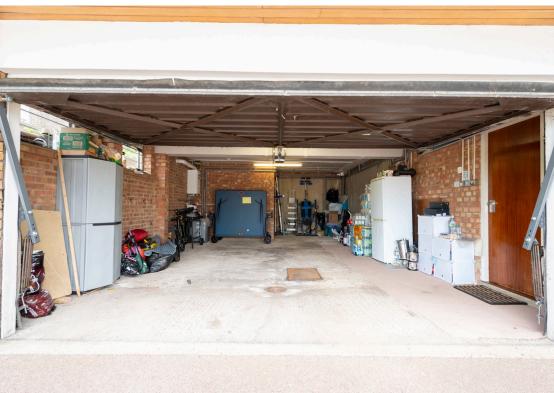

The rear garden is the ideal spot for relaxation, gardening, or entertaining friends and family. Sip your morning coffee on the patio, basking in the sunshine, or host a summer barbecue!

Parking will never be a problem with the private driveway that offers off-road parking for multiple vehicles. The integral double garage provides additional parking options or can be utilized as a workshop, gym or storage area.