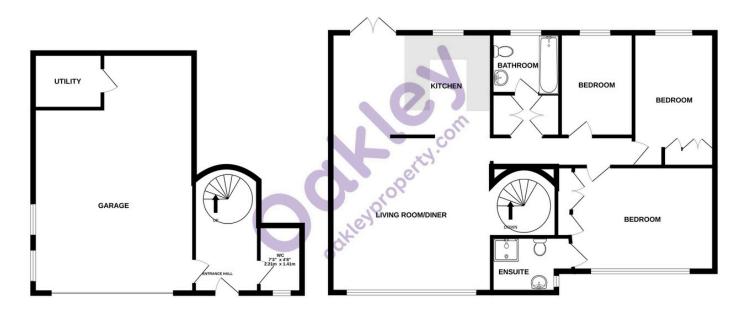

**GROUND FLOOR** FIRST FLOOR

TOTAL FLOOR AREA: 1249sq.ft. (116.0 sq.m.) approx. Made with Metropix ©2024