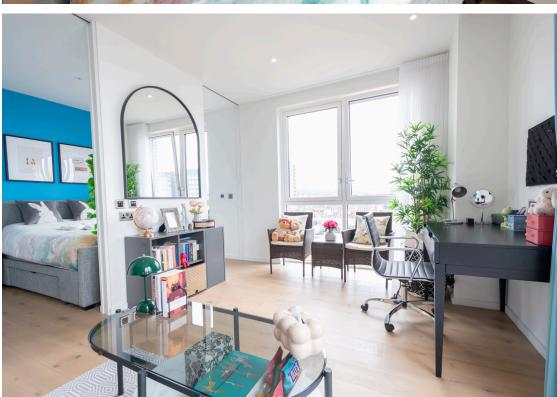

As you step into the apartment, you'll be immediately struck by the abundance of natural light flooding through the floor-to-ceiling windows, framing breath taking views of Brighton towards the sea. The open-plan living area seamlessly blends with the luxury Euro Cucina kitchen, featuring integrated Bosch appliances and quartz countertops. This is the perfect space for both entertaining friends and enjoying quiet evenings at home.

One of the standout features of this apartment is the private southfacing roof terrace accessible from the living area. Imagine enjoying your morning coffee or an evening glass of wine whilst basking in the sunshine.