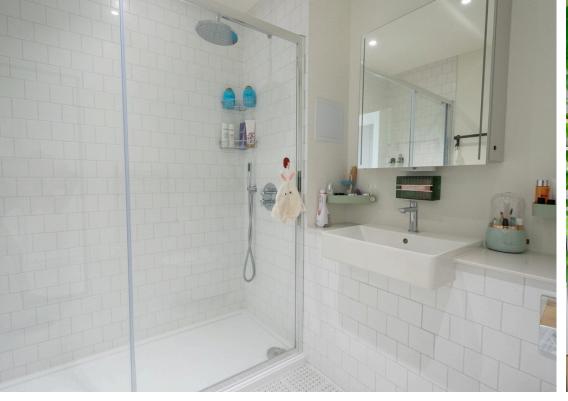

The double bedroom area offers a peaceful retreat, complete with built-in wardrobes to provide ample storage space. Wake up to captivating views over Brighton and out to the sea, filling the room with natural light and a sense of tranquillity. The beautiful shower room adds the perfect finishing touch, with an illuminated mirrored cabinet, heated towel rail, and an oversized shower enclosure with rainwater showerhead.