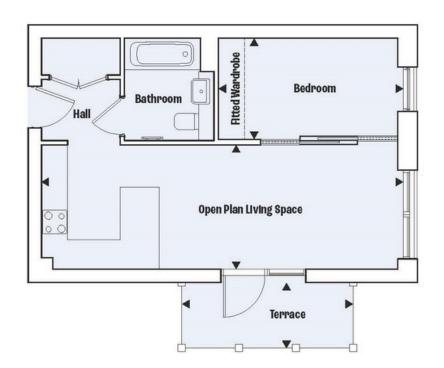

## Open plan living space 2.84m x 8.10m 9'3" x 26'6" Bedroom 2.31m x 4.10m 7'6" x 13'5" 5.5 sq m 59 sqft Terrace

| 7thFloor         |  |
|------------------|--|
| 6th Floor        |  |
| 5th Floor        |  |
| 4th Floor        |  |
| 3rd Floor        |  |
| 2nd Floor        |  |
| ist Floor        |  |
| Mezzanine        |  |
| Ground Floor     |  |
| L Ground Parking |  |