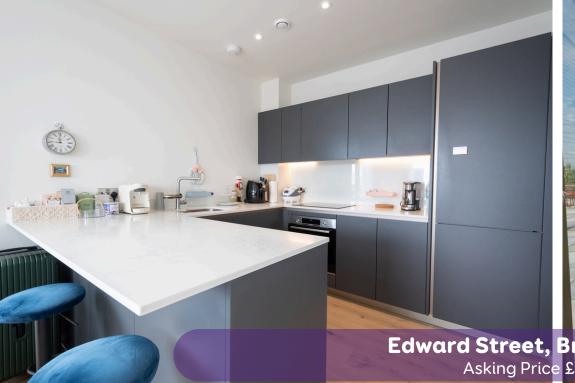

As you step into the apartment, you'll be immediately struck by the abundance of natural light flooding through the floor-to-ceiling windows, framing breath taking views of Brighton towards the sea. The open-plan living area seamlessly blends with the luxury Euro Cucina kitchen, featuring integrated Bosch appliances and quartz countertops. This is the perfect space for both entertaining friends and enjoying quiet evenings at home.