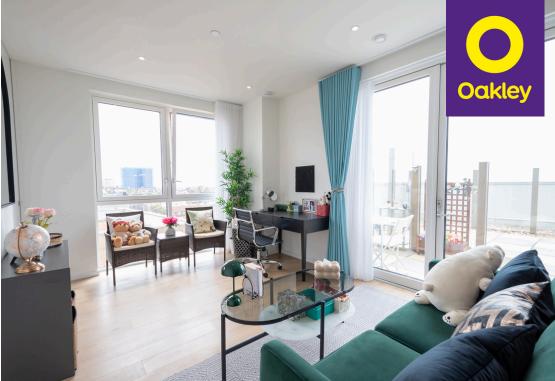

As you step into the apartment, you'll be immediately struck by the abundance of natural light flooding through the floor-to-ceiling windows, framing breath taking views of Brighton towards the sea. The open-plan living area seamlessly blends with the luxury Euro Cucina kitchen, featuring integrated Bosch appliances and quartz countertops. This is the perfect space for both entertaining friends and enjoying quiet evenings at home.