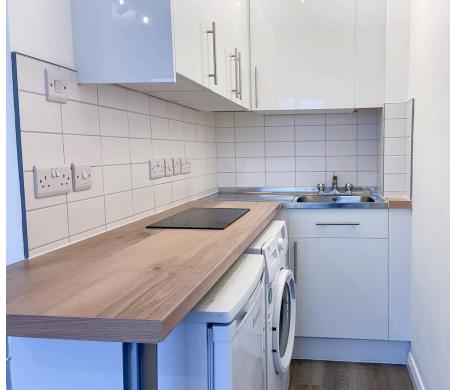

The recessed kitchen area is cleverly incorporated, making the most of the available space and providing a functional cooking area.

Indulge in the contemporary compact shower room which has been tastefully designed to provide a tranquil escape from the hustle and bustle of city life.