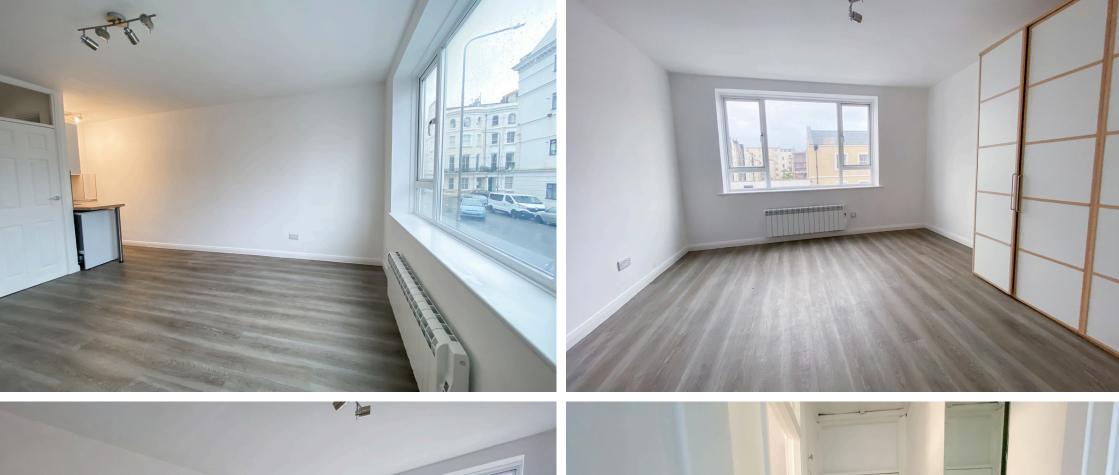

Step inside this south-facing studio apartment on the raised ground floor and be greeted by a beautifully designed space. The hallway flows seamlessly into the spacious studio room, offering ample space for a day bed, furniture, and a large south-facing window drenching the room in natural light.

The recessed kitchen area is cleverly incorporated, making the most of the available space and providing a functional cooking area.

Indulge in the contemporary compact shower room which has been tastefully designed to provide a tranquil escape from the hustle and bustle of city life.

This studio apartment has been recently refurbished, allowing you to move in with ease. The neutral colour palette throughout creates a blank canvas, ready for your personal touch and style. With a no onward chain, you can settle into your new home without any unnecessary delays.