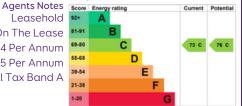

## RAISED GROUND FLOOR 261 sq.ft. (24.3 sq.m.) approx.

TOTAL FLOOR AREA: 261 sq.ft. (24.3 sq.m.) approx. Made with Metropix ©2023

Leasehold

**Your Sussex Property Expert** 

**Brighton & Hove Office** 01273 688 881 3-6 North Road, Brighton BN1 1YA www.oakleyproperty.com brighton@oakleyproperty.com