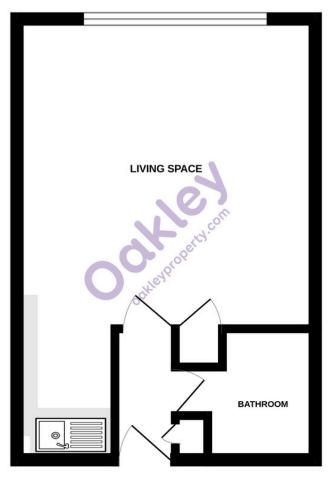

While this studio encompasses 261 square feet (24.3 square metres), the layout has been intelligently designed to maximize space and functionality. Every square inch has been carefully utilized, making it feel bigger than it is and providing all the comforts you need.

## RAISED GROUND FLOOR 261 sq.ft. (24.3 sq.m.) approx.

TOTAL FLOOR AREA: 261 sq.ft. (24.3 sq.m.) approx. Made with Metropix ©2023

Leasehold

**Your Sussex Property Expert** 

**Brighton & Hove Office** 01273 688 881 3-6 North Road, Brighton BN1 1YA www.oakleyproperty.com brighton@oakleyproperty.com