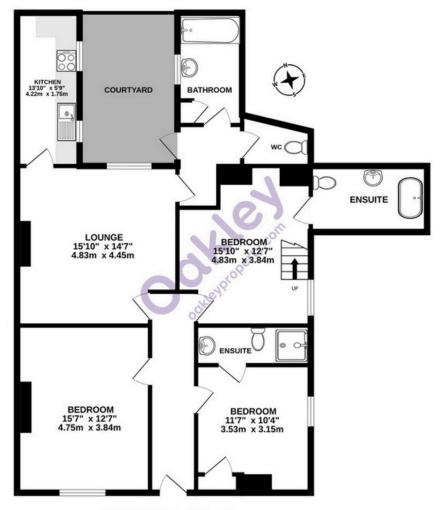

Entering via a private street entrance that leads you into a spacious hallway. The apartment boasts three generously sized double bedrooms, each offering ample space for relaxation and comfort. The three bathrooms, including two en-suites, have stylish fittings and fixtures, providing a sense of modern sophistication.

Spanning an impressive 1162.5 square feet (108 square meters), this apartment provides an abundance of living space for you and your family to enjoy. The share of freehold grants you added peace of mind and financial security, while the absence of a chain ensures a smooth and hassle-free buying experience.

## LOWER GROUND FLOOR

TOTAL FLOOR AREA: 1161 sq.ft. (107.9 sq.m.) approx. Made with Metropix C2024