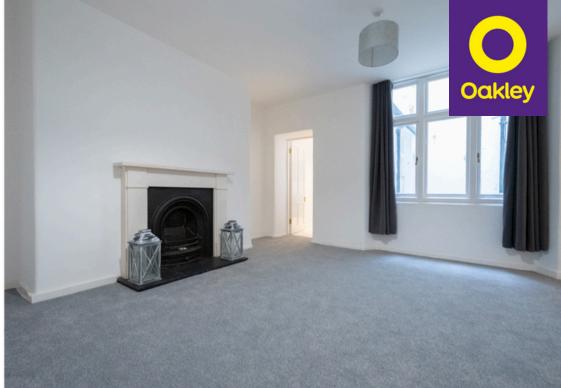

The heart of the property lies within the elegant living room, which provides a versatile space for both entertaining and unwinding after a long day. The newly fitted kitchen offers a seamless blend of functionality and aesthetics, featuring contemporary units, integrated appliances, and plenty of storage space.

Recently re-decorated throughout, the apartment exudes a sense of freshness and elegance. With new carpets installed, every step taken within these walls will provide a feeling of comfort and luxury. The neutral colour palette and tasteful design choices create an inviting atmosphere, lending themselves perfectly to any personal interior style.