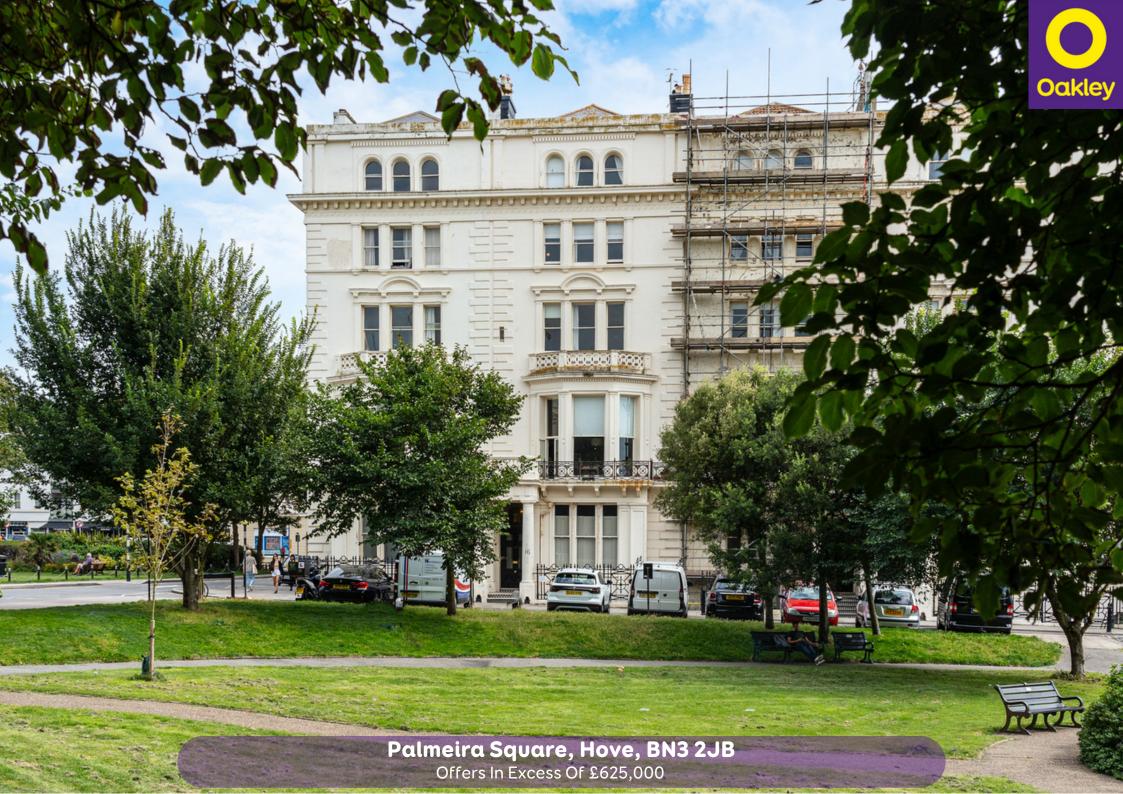

# Palmeira Square, Hove, BN3 2JB

- Beautifully Presented Regency Apartment
- Two Bedrooms
- Living Room & Dining Room
- Modern Fitted Kitchen & Bathroom
- Solid Wood Flooring
- Far Reaching westerly Views Over Palmeira Square Gardens
- Approached Via Well Kept Public Ways
- Measurement 933 Sq feet/87 Sq metres

The apartment is accessed via well-kept public ways, adding to the appeal of this exceptional property. As you approach the entrance, a sense of exclusivity envelops you, enhancing the feeling of coming home to a sanctuary of unparalleled elegance.

Situated in the highly sought-after location of Palmeira Square, the apartment offers more than just a luxurious home. The westerly views over Palmeira Square Gardens create an idyllic backdrop, with nature's beauty adding to the overall charm and serenity of the property.