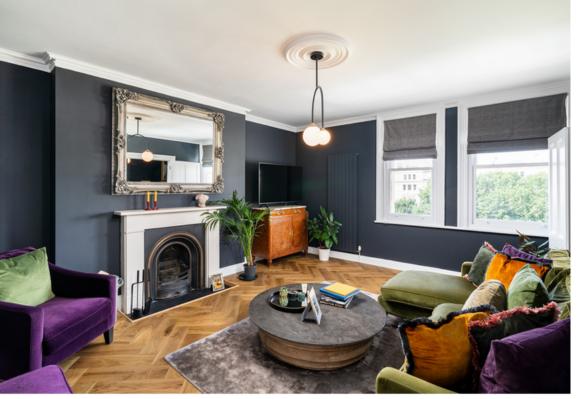

The living room and dining room are thoughtfully designed to offer a seamless transition between relaxation and entertainment, making it an ideal space to unwind or host guests. Warm sunlight streams through the west facing windows, accentuating the elegance of the room and offering breath taking views of Palmeira Square Gardens.