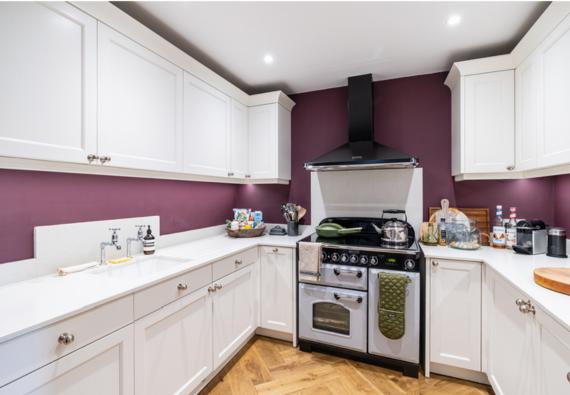

The modern fitted kitchen is a chef's dream, featuring state-of-theart appliances and ample storage space. This well-appointed kitchen allows for culinary exploration and serves as a hub for creating memorable meals and experiences.