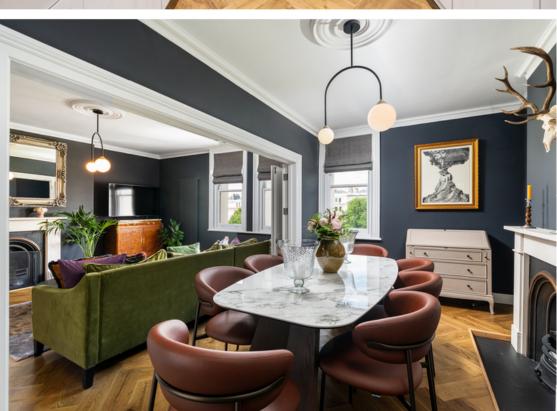

The living room and dining room are thoughtfully designed to offer a seamless transition between relaxation and entertainment, making it an ideal space to unwind or host guests. Warm sunlight streams through the west facing windows, accentuating the elegance of the room and offering breath taking views of Palmeira Square Gardens.

The modern fitted kitchen is a chef's dream, featuring state-of-theart appliances and ample storage space. This well-appointed kitchen allows for culinary exploration and serves as a hub for creating memorable meals and experiences.