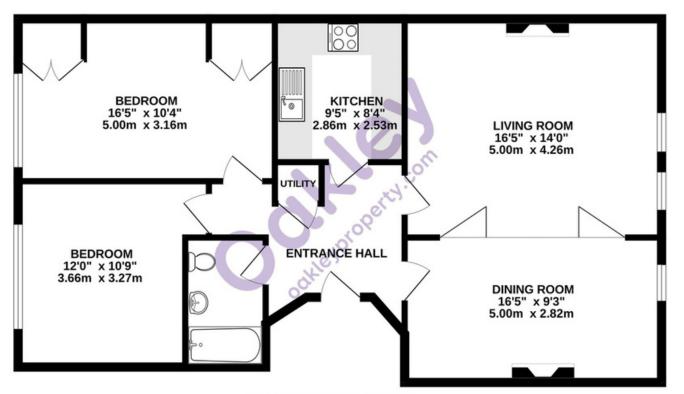

### THIRD FLOOR

TOTAL FLOOR AREA: 969sq.ft. (90.0 sq.m.) approx.

Made with Metropix ©2023