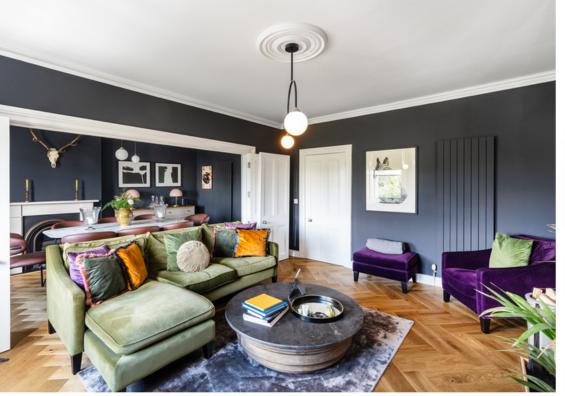

Upon entering the apartment, you are immediately captivated by its charm, as a sense of grandeur permeates every corner. The carefully selected solid wood flooring adds a touch of sophistication to the space, while the high ceilings create an airy and inviting atmosphere.

The living room and dining room are thoughtfully designed to offer a seamless transition between relaxation and entertainment, making it an ideal space to unwind or host guests. Warm sunlight streams through the west facing windows, accentuating the elegance of the room and offering breath taking views of Palmeira Square Gardens.