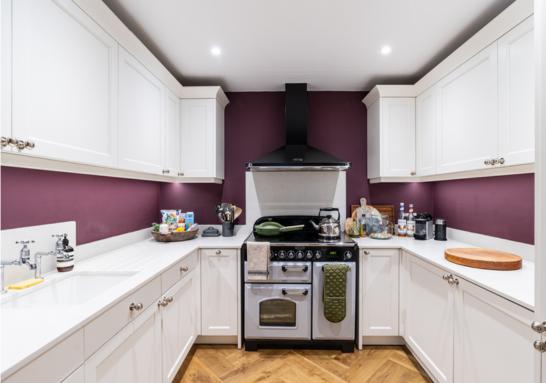

The modern fitted kitchen is a chef's dream, featuring state-of-theart appliances and ample storage space. This well-appointed kitchen allows for culinary exploration and serves as a hub for creating memorable meals and experiences.