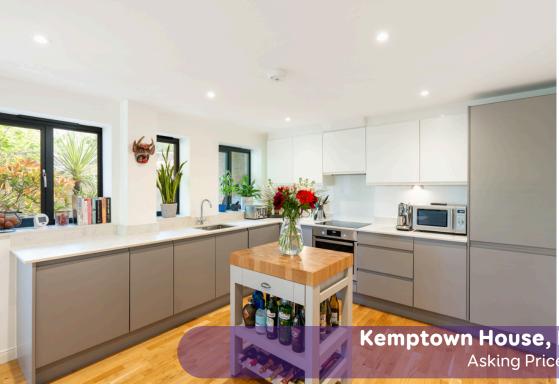

Step inside this light and spacious abode, immaculately presented throughout, and be greeted by a 28' open plan living area bathed in natural light. Ample windows and doors seamlessly connect the indoors with a private terrace, where you can enjoy the leafy outlook and bask in the tranquillity. The oak floor adds an elegant touch, while the stunning kitchen with integrated appliances makes cooking and entertaining a pleasure.