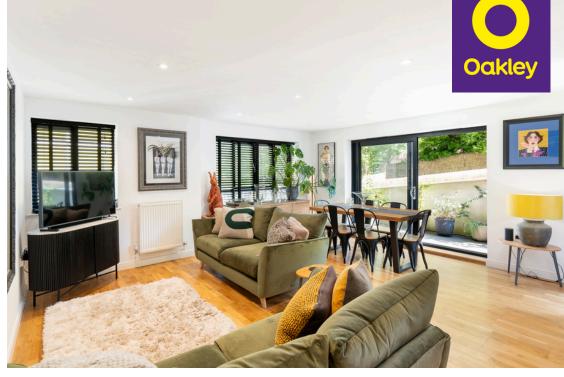

Step inside this light and spacious abode, immaculately presented throughout, and be greeted by a 28' open plan living area bathed in natural light. Ample windows and doors seamlessly connect the indoors with a private terrace, where you can enjoy the leafy outlook and bask in the tranquillity. The oak floor adds an elegant touch, while the stunning kitchen with integrated appliances makes cooking and entertaining a pleasure.