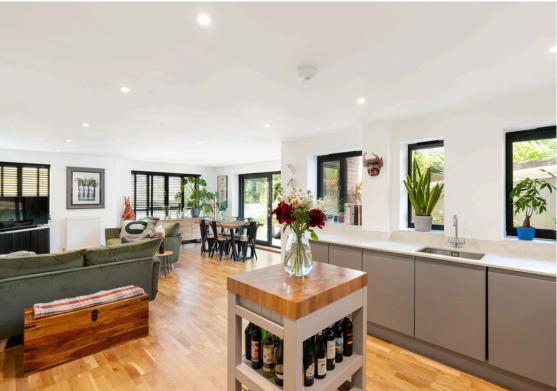

Step inside this light and spacious abode, immaculately presented throughout, and be greeted by a 28' open plan living area bathed in natural light. Ample windows and doors seamlessly connect the indoors with a private terrace, where you can enjoy the leafy outlook and bask in the tranquillity. The oak floor adds an elegant touch, while the stunning kitchen with integrated appliances makes cooking and entertaining a pleasure.