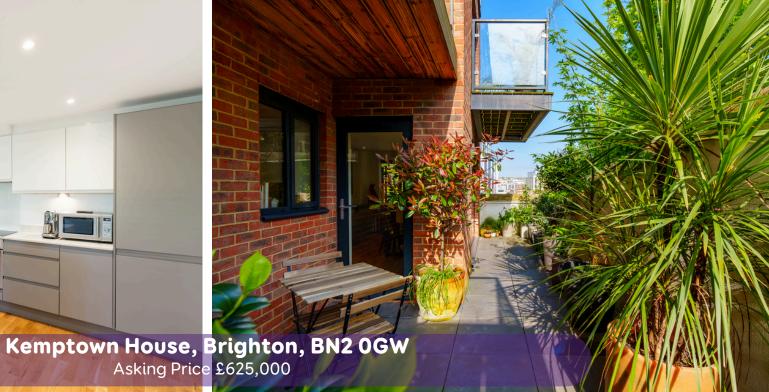

Step inside this light and spacious abode, immaculately presented throughout, and be greeted by a 28' open plan living area bathed in natural light. Ample windows and doors seamlessly connect the indoors with a private terrace, where you can enjoy the leafy outlook and bask in the tranquillity. The oak floor adds an elegant touch, while the stunning kitchen with integrated appliances makes cooking and entertaining a pleasure.

Unwind in the dual aspect primary bedroom, complete with an ensuite shower room and a built-in recessed double wardrobe for all your storage needs. Bedroom two offers a sliding door granting access to the terrace and its own ensuite shower room, while a third bedroom adds flexibility to suit your lifestyle.