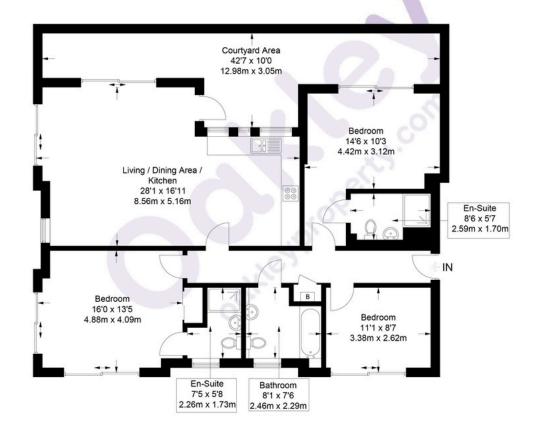

## Approximate Gross Internal Area = 1170 sq ft / 108.7 sq m

Illustration for identification purposes only, measurements are approximate, not to scale. @ Oakley Property 2022

Step inside this light and spacious abode, immaculately presented throughout, and be greeted by a 28' open plan living area bathed in natural light. Ample windows and doors seamlessly connect the indoors with a private terrace, where you can enjoy the leafy outlook and bask in the tranquillity. The oak floor adds an elegant touch, while the stunning kitchen with integrated appliances makes cooking and entertaining a pleasure.

Unwind in the dual aspect primary bedroom, complete with an ensuite shower room and a built-in recessed double wardrobe for all your storage needs. Bedroom two offers a sliding door granting access to the terrace and its own ensuite shower room, while a third bedroom adds flexibility to suit your lifestyle.

With a total of 1170 square feet (109 square metres), this apartment provides plenty of space for you to make it your own. Whether you're working from home, hosting guests, or simply seeking a peaceful sanctuary, this property ticks all the boxes.