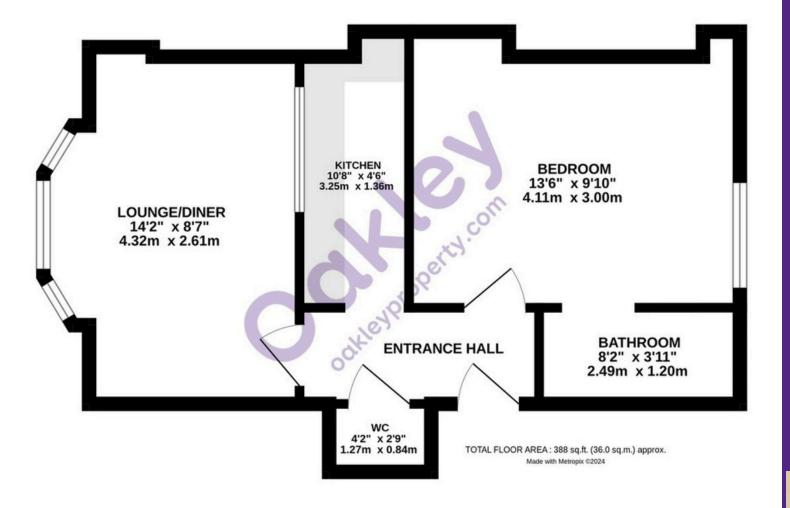

## FIRST FLOOR

Agents Notes Tenure Leasehold 215 Year Lease Term Remaining 81-91 Ground Rent- Approx £100 Per Annum 69-80 Service Charge- Approx £1,134 Per Annum Council Tax Band B

These details have been produced in good faith and are believed to be accurate based upon the information supplied but they are not intended to form part of a contract. All statements contained in these particulars as to this property are made without responsibility on the part of Oakley, the vendors or lessors and are NOT to be relied on as statements or representations of fact. Any intending purchasers must satisfy themselves by inspection or otherwise as to the correctness of each of the statements contained in these particulars. The vendors, Oakley and any person wh work in their employment do not have any authority to make or give any representation or warranty. The floor plan is for illustrative purposes only and the accuracy cannot be relied upon or guaranteed and no responsibility is taken for an error, omission or mis-statement. The total floor area shown has been taken from the EPC.