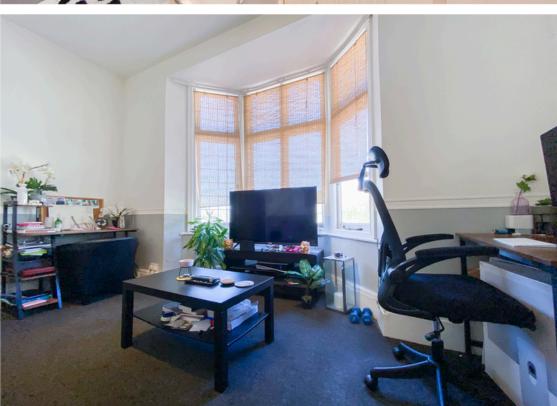

As you enter the flat, you are immediately greeted by a light-filled lounge boasting high ceilings and bay windows. This inviting space provides the perfect setting for relaxation and entertaining. The lounge is semi open plan to a modern dual-colour kitchen, creating a feeling of light and space perfect for socialising while preparing meals. The kitchen is well-appointed with cabinets, ample storage space, and modern appliances which deliver both style and practicality.