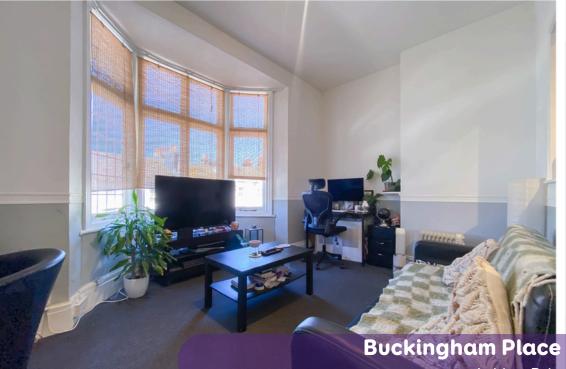

As you enter the flat, you are immediately greeted by a light-filled lounge boasting high ceilings and bay windows. This inviting space provides the perfect setting for relaxation and entertaining. The lounge is semi open plan to a modern dual-colour kitchen, creating a feeling of light and space perfect for socialising while preparing meals. The kitchen is well-appointed with cabinets, ample storage space, and modern appliances which deliver both style and practicality.