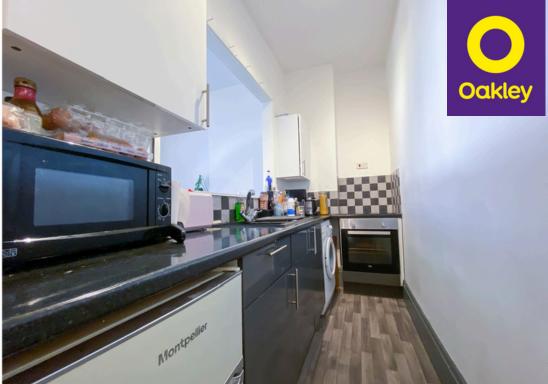

As you enter the flat, you are immediately greeted by a light-filled lounge boasting high ceilings and bay windows. This inviting space provides the perfect setting for relaxation and entertaining. The lounge is semi open plan to a modern dual-colour kitchen, creating a feeling of light and space perfect for socialising while preparing meals. The kitchen is well-appointed with cabinets, ample storage space, and modern appliances which deliver both style and practicality.