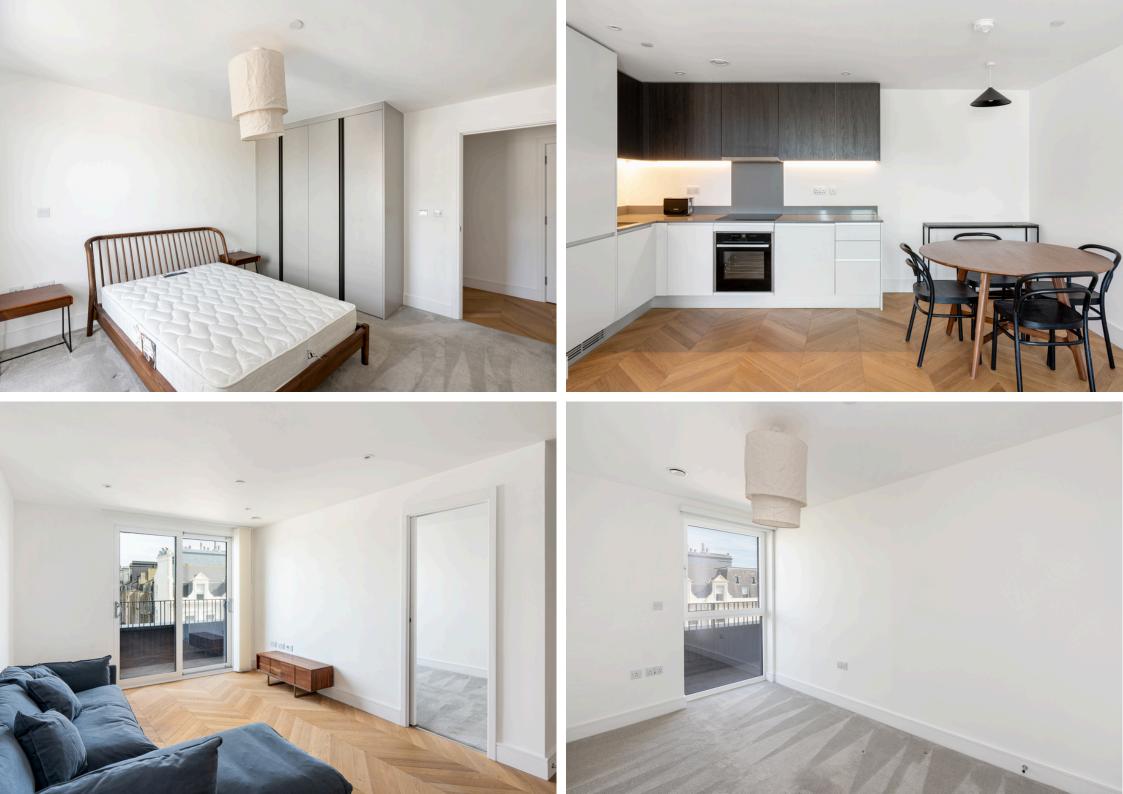

Step inside and be greeted by the sleek and modern design that characterizes this apartment. Underfloor heating throughout ensures cosy warmth during the colder months, while also adding a touch of luxury to every room.

The heart of this home is undoubtedly the Porcelanosa kitchen, equipped with integrated branded appliances. Prepare delicious meals with ease, ensuring your cooking experience is as pleasurable as can be. The open-plan design allows for seamless interaction with family and friends, making entertaining a breeze.

Both bedrooms are well-proportioned, designed to provide a peaceful haven for relaxation.

As an added bonus, this property offers a share of the freehold, providing you with a sense of ownership and control.