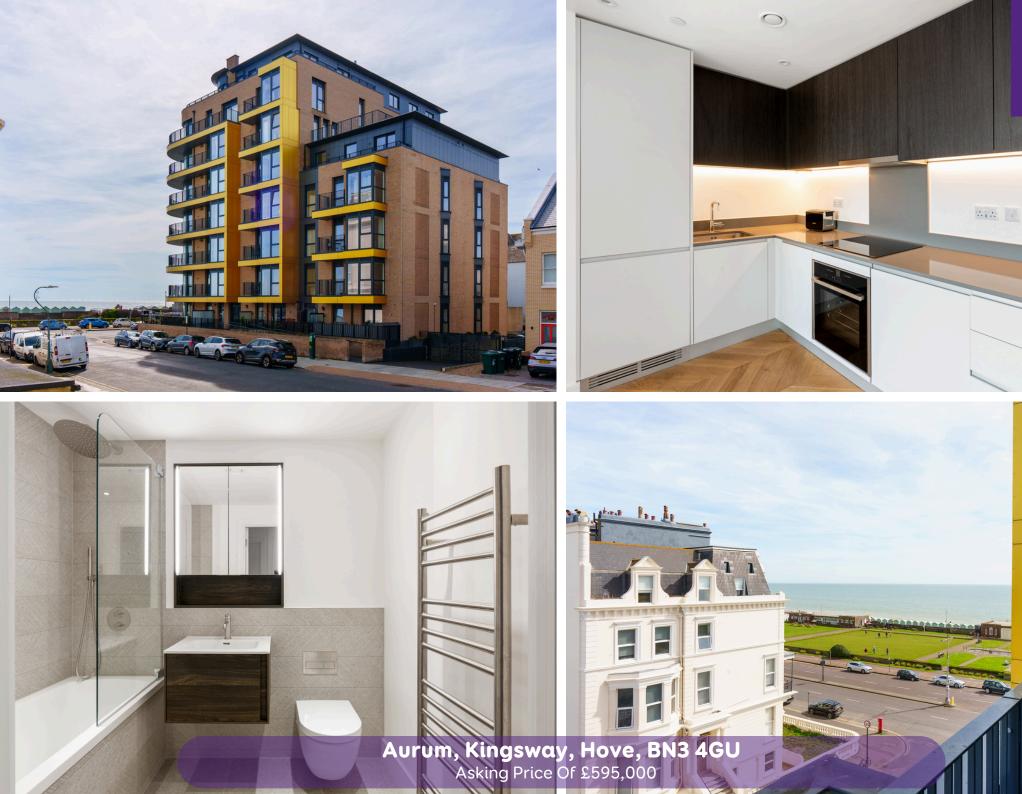

## Aurum, Kingsway, Hove, BN3 4GU

This stunning two bedroom apartment in Hove offers underfloor heating, a Porcelanosa kitchen, and a share of the freehold. Enjoy seafront living with allocated parking and bicycle storage.

Introducing a remarkable opportunity to own a stunning two bedroom apartment in the sought-after location on Hove Seafront. This spacious property offers an ideal blend of comfort, style, and convenience, making it the perfect choice for those looking to embrace the coastal lifestyle.

Nestled on Hove Seafront, this apartment enjoys views of the English Channel, creating an incomparable ambiance of tranquillity.

One of the standout features of this exceptional property is the allocated parking space, an absolute rarity in this bustling coastal area. Enjoy the convenience of having your very own designated spot, ensuring a hassle-free experience every time you return home.

The heart of this home is undoubtedly the Porcelanosa kitchen, equipped with integrated branded appliances. Prepare delicious meals with ease, ensuring your cooking experience is as pleasurable as can be. The open-plan design allows for seamless interaction with family and friends, making entertaining a breeze.

Located along the picturesque Hove Seafront, you won't have to venture far for everyday amenities. Take a leisurely stroll along the promenade, exploring the multitude of cafes and restaurants, and boutique shops that line the shore and local area.