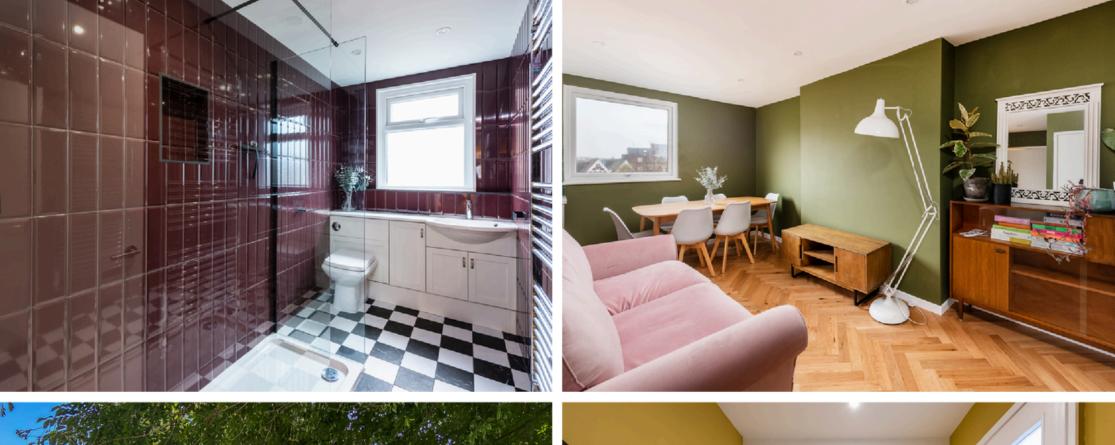

The apartment boasts a modern kitchen with sleek finishes, perfectly complemented by the herringbone wood flooring that flows seamlessly through the open plan living room arrangement.

The bedroom, flooded with natural light, offers a tranquil sanctuary for peaceful nights and lazy mornings. With ample storage space and tasteful décor, the room showcases the perfect fusion of comfort and style.

The fully tiled shower room, complete with a large shower enclosure and wash basin on a sleek vanity unit and WC with concealed cistern.

The property's advantageous location also means that the shops and amenities of Church Road/Western Road are also within easy reach. Enjoy a leisurely stroll to the seafront or explore the vibrant local cafes, restaurants, and boutiques that the area has to offer.