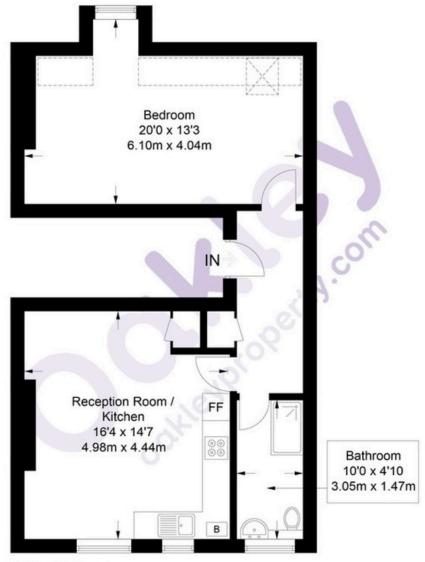

## Third Floor

Approximate Gross Internal Area = 554 sq ft / 51.5 sq m (Excluding Reduced Headroom) Reduced Headroom = 33 sq ft / 3.1 sq m Total = 587 sq ft / 54.6 sq m

Agents Notes
Tenure Leasehold
136 Year Lease Remaining
Ground Rent- £0
Service Charge- Approx. £1,838.20 per annum
Council Tax Band A