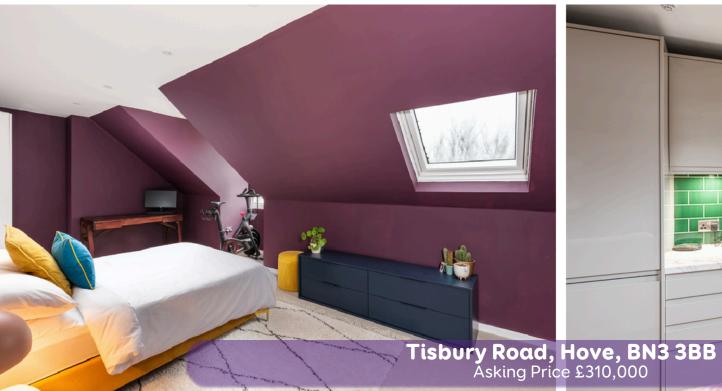

The apartment boasts a modern kitchen with sleek finishes, perfectly complemented by the herringbone wood flooring that flows seamlessly through the open plan living room arrangement.

The bedroom, flooded with natural light, offers a tranquil sanctuary for peaceful nights and lazy mornings. With ample storage space and tasteful décor, the room showcases the perfect fusion of comfort and style.