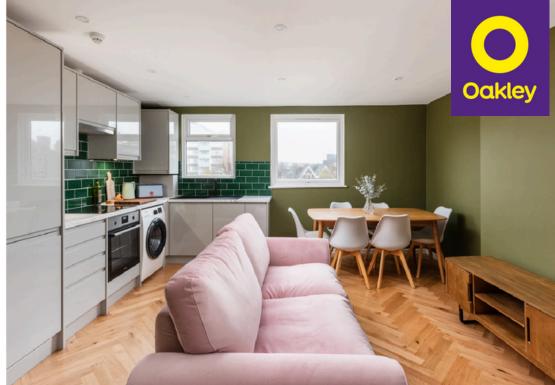

The apartment boasts a modern kitchen with sleek finishes, perfectly complemented by the herringbone wood flooring that flows seamlessly through the open plan living room arrangement.

The bedroom, flooded with natural light, offers a tranquil sanctuary for peaceful nights and lazy mornings. With ample storage space and tasteful décor, the room showcases the perfect fusion of comfort and style.