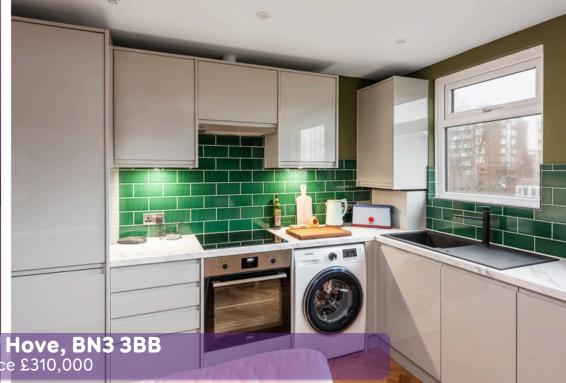

The apartment boasts a modern kitchen with sleek finishes, perfectly complemented by the herringbone wood flooring that flows seamlessly through the open plan living room arrangement.

The bedroom, flooded with natural light, offers a tranquil sanctuary for peaceful nights and lazy mornings. With ample storage space and tasteful décor, the room showcases the perfect fusion of comfort and style.