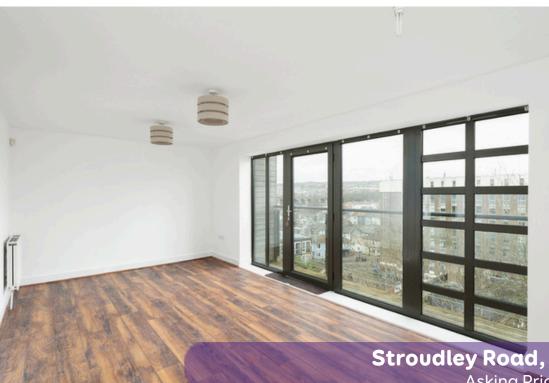

Moving to the first floor, you will find two double bedrooms, a well-appointed bathroom, and a stunning 20' lounge. The lounge features a bank of windows, flooding the space with light and offering panoramic roof top views across the city. It also provides direct access to a balcony, allowing you to enjoy the the view with your morning coffee.