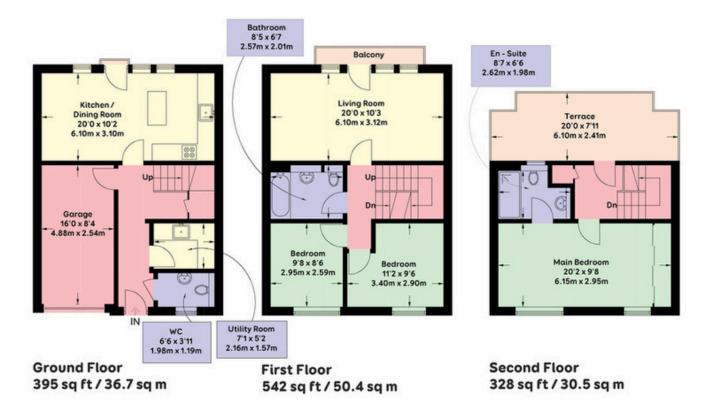

APPROXIMATE GROSS INTERNAL AREA (EXCLUDING GARAGE) = 1265 sqft / 117.6 sqm APPROXIMATE GROSS INTERNAL AREA (INCLUDING GARAGE) = 1399 sqft / 130.1 sqm

Floor plan is for illustration and identification purposes only and is not to scale.

Plots, gardens, balconies and terraces are illustrative only and excluded from all area calculations. All site plans are for illustration purposes only and are not to scale.

This floor plan has been produced in accordance with Royal Institution of Chartered Surveyors' International Property Standards 2 (PP452).

Every attempt has been made to ensure the accuracy however all measurements, fixures, fittings and data shown is an approximate interpretation for illustrative purposes only. In Oaklay Property 2021