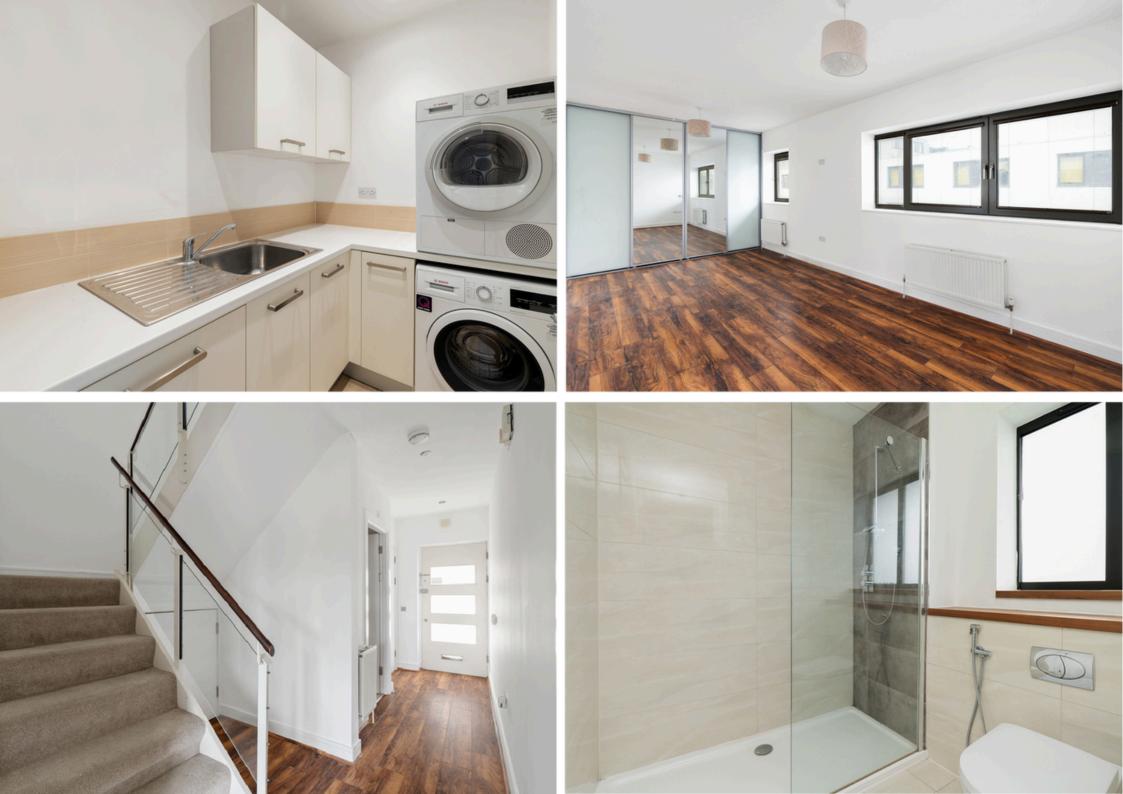

As you enter this superb home, you are greeted by a ground floor boasting a cloakroom, utility room, and a modern 20' kitchen dining room. The spacious kitchen diner provides ample space for a large table and chairs, making it perfect for entertaining friends and family. An abundance of natural light illuminates the area.

Moving to the first floor, you will find two double bedrooms, a well-appointed bathroom, and a stunning 20' lounge. The lounge features a bank of windows, flooding the space with light and offering panoramic roof top views across the city. It also provides direct access to a balcony, allowing you to enjoy the the view with your morning coffee.

Venturing to the second floor, you will discover the primary suite, designed to create a calm and inviting sanctuary. The generously sized bedroom boasts built-in wardrobes, providing ample storage space, while the en-suite shower room offers a touch of luxury.