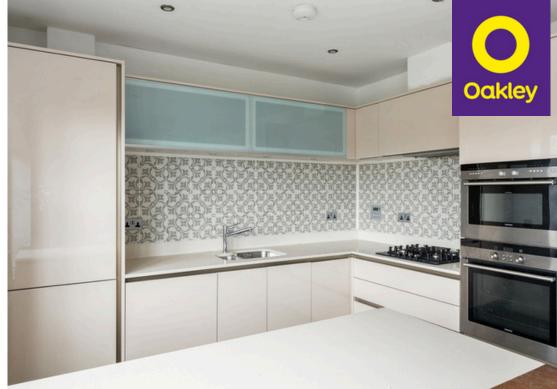

As you enter this superb home, you are greeted by a ground floor boasting a cloakroom, utility room, and a modern 20' kitchen dining room. The spacious kitchen diner provides ample space for a large table and chairs, making it perfect for entertaining friends and family. An abundance of natural light illuminates the area.