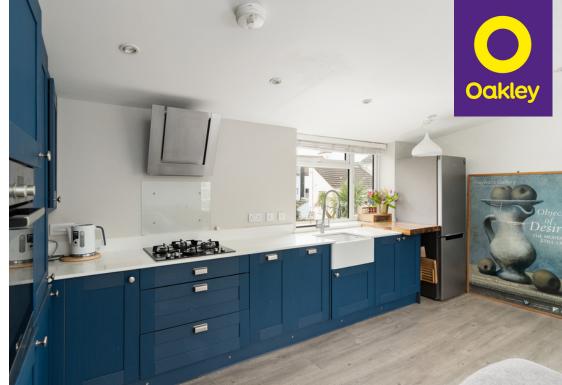

Step inside and be captivated by the beautifully presented interior. The ground floor features an open plan dual aspect living area, providing a bright and spacious atmosphere. The kitchen area boasts stone work surfaces, a classic butler sink, and ample cupboards to meet all your storage needs. Additionally, there is a convenient cloakroom on this level and a multi-functional space that can be used as a third bedroom or an office, offering you the flexibility to adapt the space as per your requirements.