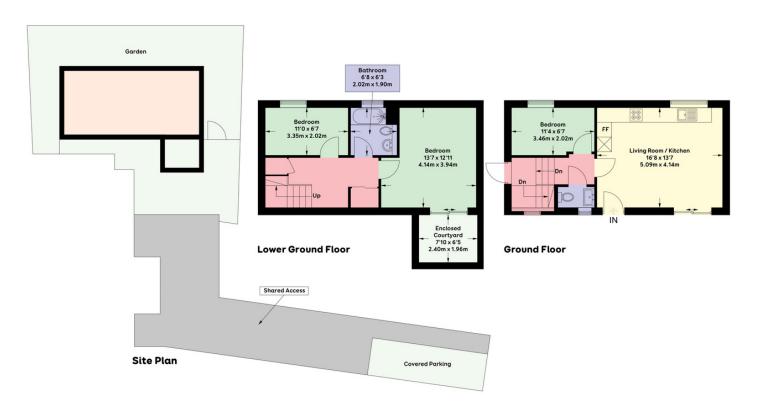

With a total area of 779 square feet (72 square metres), this house provides ample space for comfortable living. Whether you are a growing family, working professional, or in your retirement, this property ticks all the boxes.

## APPROXIMATE GROSS INTERNAL AREA = 779 sqft / 72.4 sqm

Floor plan is for illustration and identification purposes only and is not to scale.

Plots, gardens, balconies and terraces are illustrative only and excluded from all area calculations. All site plans are for illustration purposes only and are not to scale. This floor plan has been produced in accordance with Royal Institution of Chartered Surveyor International Property Standards 2 (IPMS2).

Every attempt has been made to ensure the accuracy however all measurements, fixures, fittings and data shown is an approximate interpretation for illustrative purposes only. © Oakley Property 2024

These details have been produced in good faith and are believed to be accurate based upon the information supplied but they are not intended to form part of a contract. All statements contained in these particulars as to this property are made without responsibility on the part of Oakley the vendors or lessors and are NOT to be relied on as statements or representations of fact. Any intending purchasers must satisfy themselves by inspection or otherwise as to the correctness of each of the statements contained in these particulars. The vendors, Oakley and any person who work in their employment do not have any authority to make or give any representation or warranty. The floor plan is for illustrative purposes only and the accuracy cannot be relied upon or quaranteed and no responsibility is taken for an error, omission or mis-statement. The total floor area shown has been taken from the EPC.