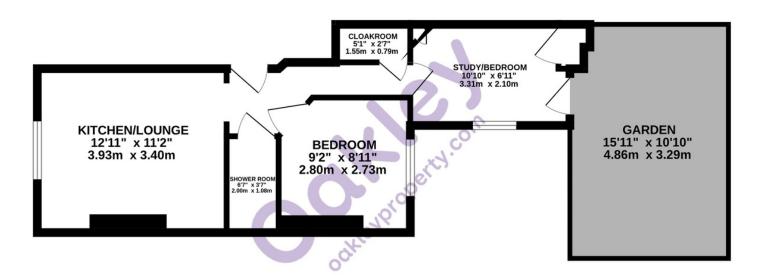

# **The Property**

A raised ground floor apartment forming part of a period building located in central Brighton close to Churchill Square. The accommodation is arranged as entrance hall, open plan living room/kitchen, shower room with separate WC, a bedroom and a study/occasional bedroom with access to a patio garden. The apartment is offered for sale with no on-going chain.

# **GROUND FLOOR** 409 sq.ft. (38.0 sq.m.) approx.

TOTAL FLOOR AREA: 409 sq.ft. (38.0 sq.m.) approx. Made with Metropix ©2023

### These details have been produced in good faith and are believed to be accurate based upon the information supplied but they are not intended to form part of a contract. All statements contained in these particulars as to this property are made without responsibility on the part of Oakley the vendors or lessors and are NOT to be relied on as statements or representations of fact. Any intending purchasers must satisfy themselves by inspection or otherwise as to the correctness of each of the statements contained in these particulars. The vendors, Oakley and any person who work in their employment do not have any authority to make or give any representation or warranty. The floor plan is for illustrative purposes only and the accuracy cannot be relied upon or guaranteed and no responsibility is taken for an error, omission or mis-statement. The total floor area shown has been taken from the EPC.