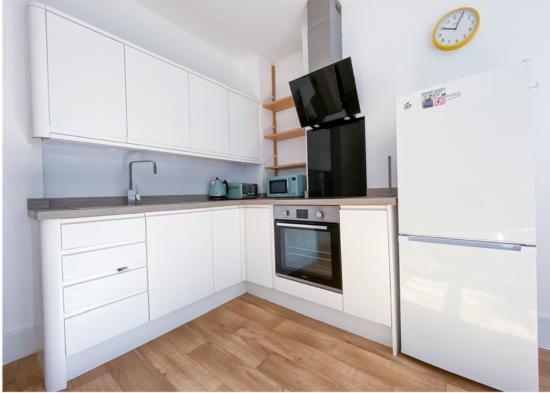

# **The Property**

A raised ground floor apartment forming part of a period building located in central Brighton close to Churchill Square. The accommodation is arranged as entrance hall, open plan living room/kitchen, shower room with separate WC, a bedroom and a study/occasional bedroom with access to a patio garden. The apartment is offered for sale with no on-going chain.