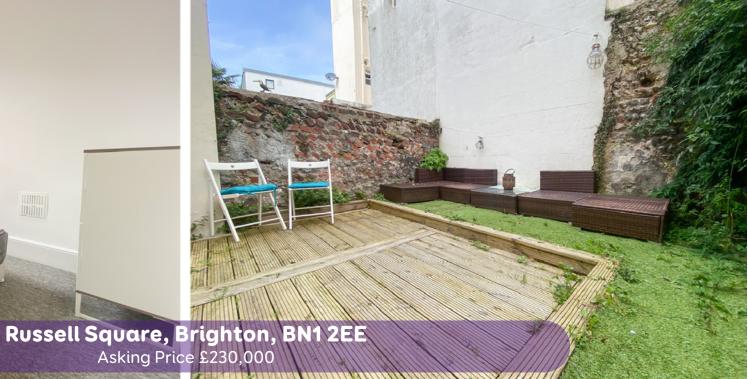

# Russell Square, Brighton, BN1 2EE

A well presented ground floor, garden flat located in a central position close to Churchill Square

# **The Property**

A raised ground floor apartment forming part of a period building located in central Brighton close to Churchill Square. The accommodation is arranged as entrance hall, open plan living room/kitchen, shower room with separate WC, a bedroom and a study/occasional bedroom with access to a patio garden. The apartment is offered for sale with no on-going chain.