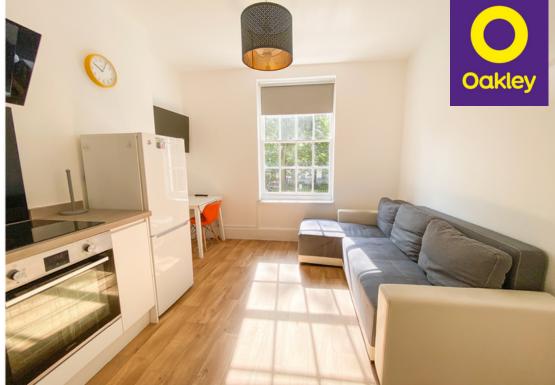

# **The Property**

A raised ground floor apartment forming part of a period building located in central Brighton close to Churchill Square. The accommodation is arranged as entrance hall, open plan living room/kitchen, shower room with separate WC, a bedroom and a study/occasional bedroom with access to a patio garden. The apartment is offered for sale with no on-going chain.