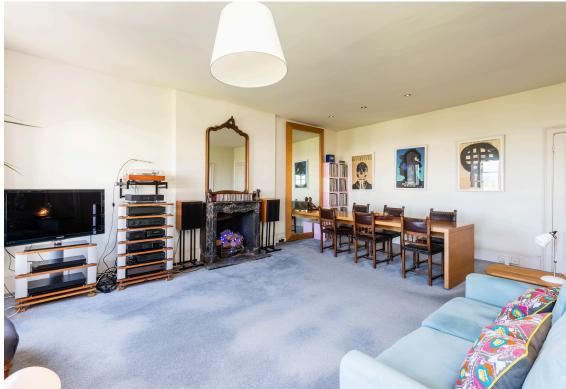

## **The Property**

The majestic Adelaide Crescent wraps around acres of beautifully kept gardens opposite Hove Lawns and the seafront. To the front of the property, with stunning views over Adelaide Crescent gardens, Hove Lawns and out to sea are the lounge and second bedroom. The lounge is of very generous proportions and offers marble fireplace lots of space for lounge furniture, alongside space for a large table and chairs. The bedroom also has a marble fireplace and a range of built in wardrobes/cupboards. To the rear is the kitchen with wooden work surface and fronted cupboards. The main bedroom also has a marble fireplace and plenty of space for a large bed and furniture. The bathroom is conveniently located next to the main bedroom.