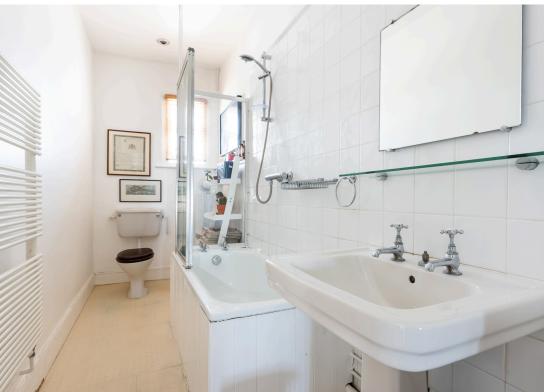

## **The Property**

The majestic Adelaide Crescent wraps around acres of beautifully kept gardens opposite Hove Lawns and the seafront. To the front of the property, with stunning views over Adelaide Crescent gardens, Hove Lawns and out to sea are the lounge and second bedroom. The lounge is of very generous proportions and offers marble fireplace lots of space for lounge furniture, alongside space for a large table and chairs. The bedroom also has a marble fireplace and a range of built in wardrobes/cupboards. To the rear is the kitchen with wooden work surface and fronted cupboards. The main bedroom also has a marble fireplace and plenty of space for a large bed and furniture. The bathroom is conveniently located next to the main bedroom.