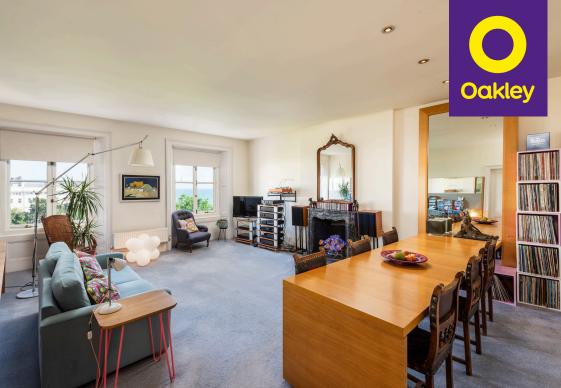

## **The Property**

The majestic Adelaide Crescent wraps around acres of beautifully kept gardens opposite Hove Lawns and the seafront. To the front of the property, with stunning views over Adelaide Crescent gardens, Hove Lawns and out to sea are the lounge and second bedroom. The lounge is of very generous proportions and offers marble fireplace lots of space for lounge furniture, alongside space for a large table and chairs. The bedroom also has a marble fireplace and a range of built in wardrobes/cupboards. To the rear is the kitchen with wooden work surface and fronted cupboards. The main bedroom also has a marble fireplace and plenty of space for a large bed and furniture. The bathroom is conveniently located next to the main bedroom.