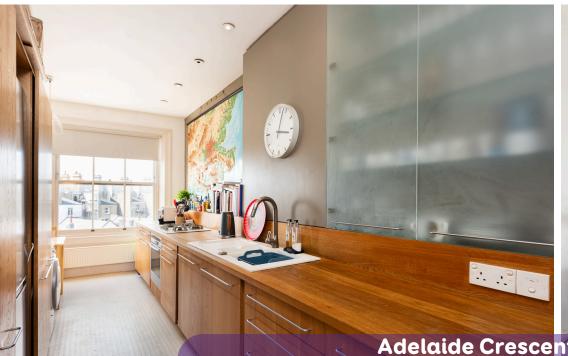

## **The Property**

The majestic Adelaide Crescent wraps around acres of beautifully kept gardens opposite Hove Lawns and the seafront. To the front of the property, with stunning views over Adelaide Crescent gardens, Hove Lawns and out to sea are the lounge and second bedroom. The lounge is of very generous proportions and offers marble fireplace lots of space for lounge furniture, alongside space for a large table and chairs. The bedroom also has a marble fireplace and a range of built in wardrobes/cupboards. To the rear is the kitchen with wooden work surface and fronted cupboards. The main bedroom also has a marble fireplace and plenty of space for a large bed and furniture. The bathroom is conveniently located next to the main bedroom.