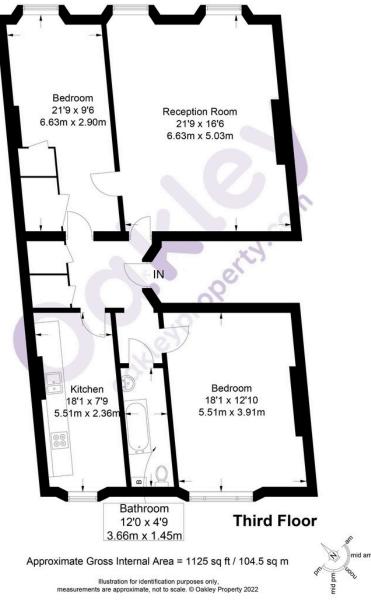

## **The Property**

The majestic Adelaide Crescent wraps around acres of beautifully kept gardens opposite Hove Lawns and the seafront. To the front of the property, with stunning views over Adelaide Crescent gardens, Hove Lawns and out to sea are the lounge and second bedroom. The lounge is of very generous proportions and offers marble fireplace lots of space for lounge furniture, alongside space for a large table and chairs. The bedroom also has a marble fireplace and a range of built in wardrobes/cupboards. To the rear is the kitchen with wooden work surface and fronted cupboards. The main bedroom also has a marble fireplace and plenty of space for a large bed and furniture. The bathroom is conveniently located next to the main bedroom.