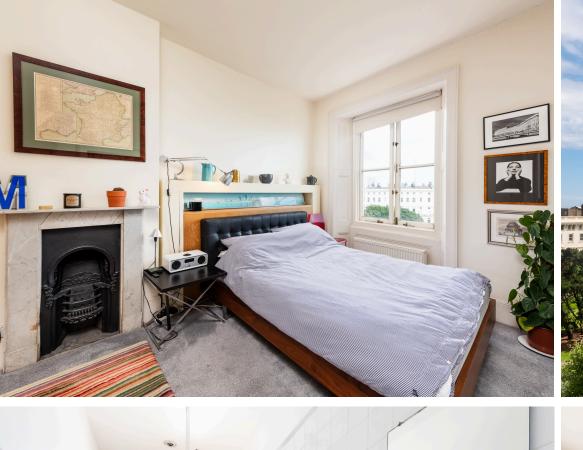

## **The Property**

The majestic Adelaide Crescent wraps around acres of beautifully kept gardens opposite Hove Lawns and the seafront. To the front of the property, with stunning views over Adelaide Crescent gardens, Hove Lawns and out to sea are the lounge and second bedroom. The lounge is of very generous proportions and offers marble fireplace lots of space for lounge furniture, alongside space for a large table and chairs. The bedroom also has a marble fireplace and a range of built in wardrobes/cupboards. To the rear is the kitchen with wooden work surface and fronted cupboards. The main bedroom also has a marble fireplace and plenty of space for a large bed and furniture. The bathroom is conveniently located next to the main bedroom.