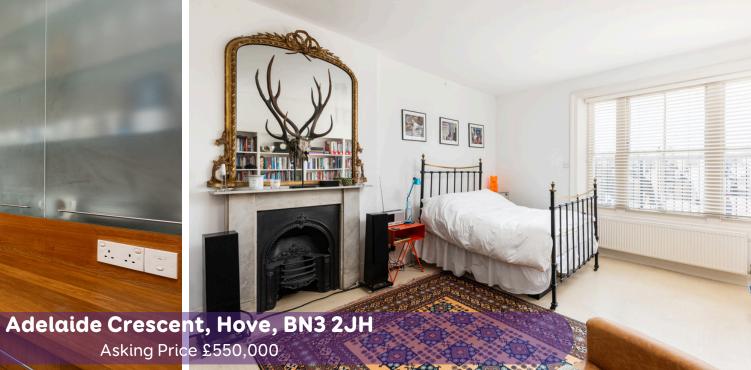

## Adelaide Crescent, Hove, BN3 2JH

Very spacious Regency mansion apartment located on one of Brighton & Hove's premier addresses, affording picturesque views across Adelaide Crescent gardens to the sea.

## **The Property**

The majestic Adelaide Crescent wraps around acres of beautifully kept gardens opposite Hove Lawns and the seafront. To the front of the property, with stunning views over Adelaide Crescent gardens, Hove Lawns and out to sea are the lounge and second bedroom. The lounge is of very generous proportions and offers marble fireplace lots of space for lounge furniture, alongside space for a large table and chairs. The bedroom also has a marble fireplace and a range of built in wardrobes/cupboards. To the rear is the kitchen with wooden work surface and fronted cupboards. The main bedroom also has a marble fireplace and plenty of space for a large bed and furniture. The bathroom is conveniently located next to the main bedroom.