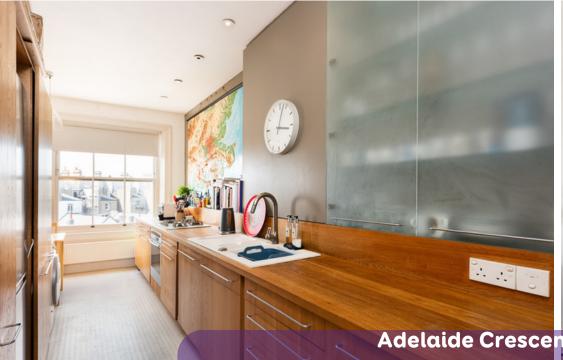

## **The Property**

The majestic Adelaide Crescent wraps around acres of beautifully kept gardens opposite Hove Lawns and the seafront. To the front of the property, with stunning views over Adelaide Crescent gardens, Hove Lawns and out to sea are the lounge and second bedroom. The lounge is of very generous proportions and offers marble fireplace lots of space for lounge furniture, alongside space for a large table and chairs. The bedroom also has a marble fireplace and a range of built in wardrobes/cupboards. To the rear is the kitchen with wooden work surface and fronted cupboards. The main bedroom also has a marble fireplace and plenty of space for a large bed and furniture. The bathroom is conveniently located next to the main bedroom.