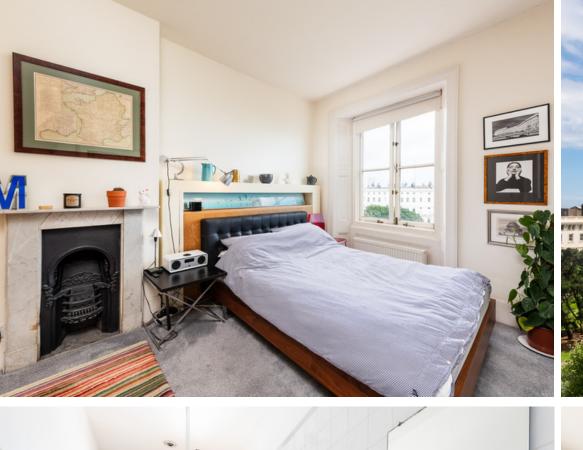

## **The Property**

The majestic Adelaide Crescent wraps around acres of beautifully kept gardens opposite Hove Lawns and the seafront. To the front of the property, with stunning views over Adelaide Crescent gardens, Hove Lawns and out to sea are the lounge and second bedroom. The lounge is of very generous proportions and offers marble fireplace lots of space for lounge furniture, alongside space for a large table and chairs. The bedroom also has a marble fireplace and a range of built in wardrobes/cupboards. To the rear is the kitchen with wooden work surface and fronted cupboards. The main bedroom also has a marble fireplace and plenty of space for a large bed and furniture. The bathroom is conveniently located next to the main bedroom.