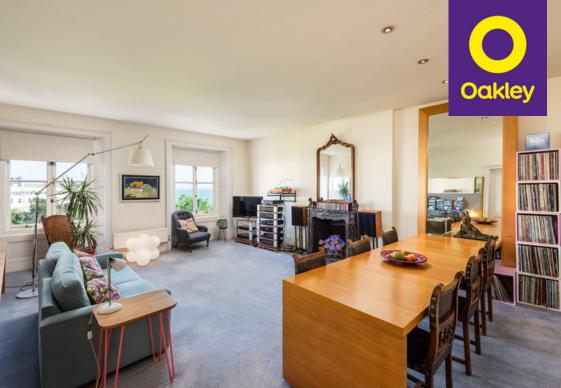

## **The Property**

The majestic Adelaide Crescent wraps around acres of beautifully kept gardens opposite Hove Lawns and the seafront. To the front of the property, with stunning views over Adelaide Crescent gardens, Hove Lawns and out to sea are the lounge and second bedroom. The lounge is of very generous proportions and offers marble fireplace lots of space for lounge furniture, alongside space for a large table and chairs. The bedroom also has a marble fireplace and a range of built in wardrobes/cupboards. To the rear is the kitchen with wooden work surface and fronted cupboards. The main bedroom also has a marble fireplace and plenty of space for a large bed and furniture. The bathroom is conveniently located next to the main bedroom.