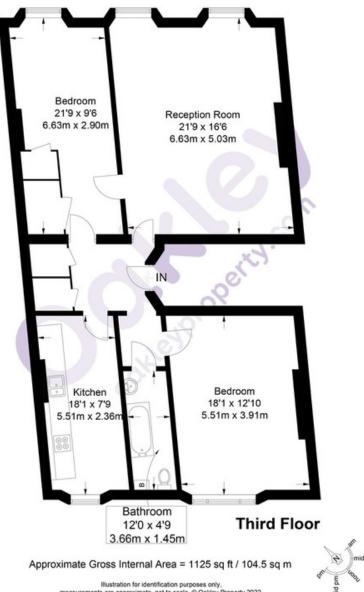

bedroom also has a marble fireplace and plenty of space for a large bed and furniture. The bathroom is conveniently located next to the main bedroom.

## The Location

This property is located on the western side of Adelaide Crescent between Kingsway & Palmeira Square. This amazing location affords easy access to the seafront/Hove Lawns (0.1 miles), Waitrose Supermarket (0.7 miles), The King Alfred Leisure Centre (0.7 miles), Hove Railway Station (1 mile), Churchill Square Shopping Centre (0.9 miles), The Brighton Centre (0.9 miles), The North Laine (1 mile), St Ann's Well Gardens (0.5 miles), The Theatre Royal (1.3 miles), Hove County Cricket Ground (0.4 miles), George Street with its cafes and shops (0.6 miles). There are plenty of transport links in and out of Brighton & Hove.











measurements are approximate, not to scale. @ Oakley Property 2022















## **Energy Performance Certificate**







**Your Sussex Property Expert** 

**Brighton & Hove Office** 01273 688 881 3-6 North Road, Brighton BN1 1YA www.oakleyproperty.com brighton@oakleyproperty.com

> We also have offices in: Shoreham by Sea Lewes Town & Country The London Office



A new way of marketing property

Get in touch to book a viewing or valuation of your own property