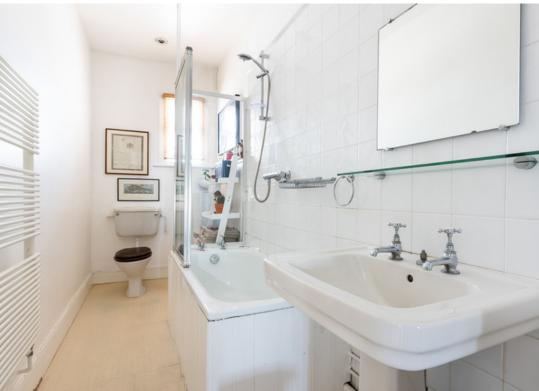

## **The Property**

The majestic Adelaide Crescent wraps around acres of beautifully kept gardens opposite Hove Lawns and the seafront. To the front of the property, with stunning views over Adelaide Crescent gardens, Hove Lawns and out to sea are the lounge and second bedroom. The lounge is of very generous proportions and offers marble fireplace lots of space for lounge furniture, alongside space for a large table and chairs. The bedroom also has a marble fireplace and a range of built in wardrobes/cupboards. To the rear is the kitchen with wooden work surface and fronted cupboards. The main bedroom also has a marble fireplace and plenty of space for a large bed and furniture. The bathroom is conveniently located next to the main bedroom.