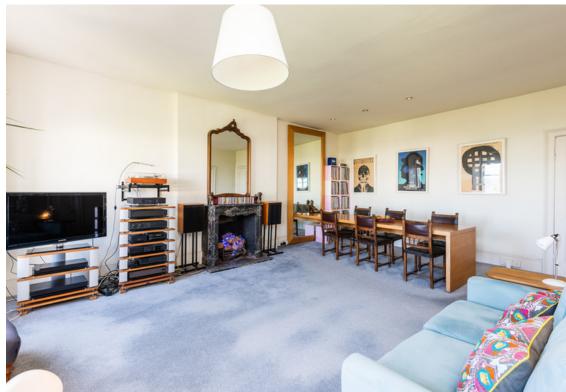

## **The Property**

The majestic Adelaide Crescent wraps around acres of beautifully kept gardens opposite Hove Lawns and the seafront. To the front of the property, with stunning views over Adelaide Crescent gardens, Hove Lawns and out to sea are the lounge and second bedroom. The lounge is of very generous proportions and offers marble fireplace lots of space for lounge furniture, alongside space for a large table and chairs. The bedroom also has a marble fireplace and a range of built in wardrobes/cupboards. To the rear is the kitchen with wooden work surface and fronted cupboards. The main bedroom also has a marble fireplace and plenty of space for a large bed and furniture. The bathroom is conveniently located next to the main bedroom.