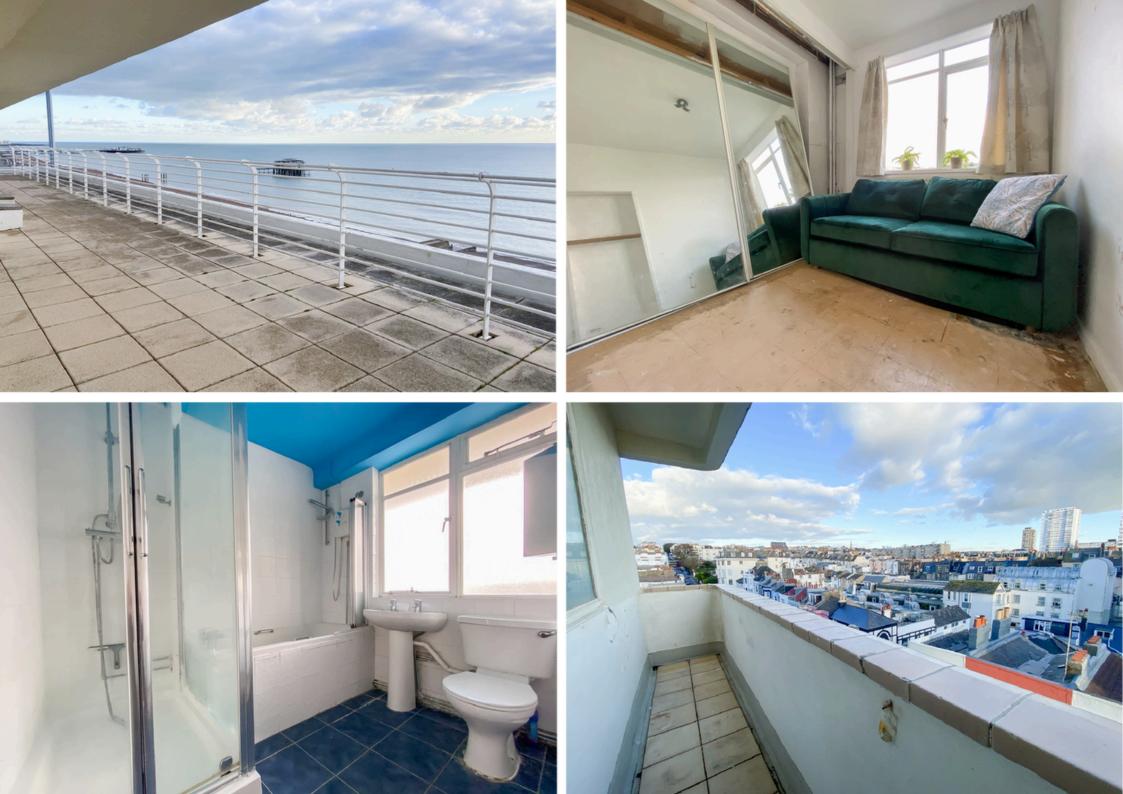

## Embassy Court, Kings Road, Brighton, BN1 2PX

One bedroom fifth floor balcony flat within the iconic Embassy Court on Brighton's seafront.

A fifth floor apartment forming part of a Grade II Listed 1930's building located close to the border between Brighton and Hove. The apartment is in need of refurbishment and comprises; entrance hall, bedroom, bathroom, kitchen and living room with access to a balcony with views to the sea. The apartment is offered for sale with no onward chain. On the top of the building is a fantastic south facing communal roof terrace with stunning panoramic views along the coastline and out to sea.

Embassy Court is situated on the Brighton Seafront close to the i360 tower and is within walking distance of numerous city centre amenities/attractions. With its mixture of Regency architecture & history, designer shops, daytime and evening entertainment, Brighton is now one of the most varied shopping, dining & cultural experiences outside of London. This flat is ideally positioned for the seafront / beach and is within 1 mile of Brighton Mainline Railway Station and 0.7 miles of the historic lanes. The acclaimed Theatre Royal & Dome Complex, the Royal Pavilion, the diverse North Laine and numerous independent & high street retailers and a wealth of eateries and entertainment. are all within easy reach.