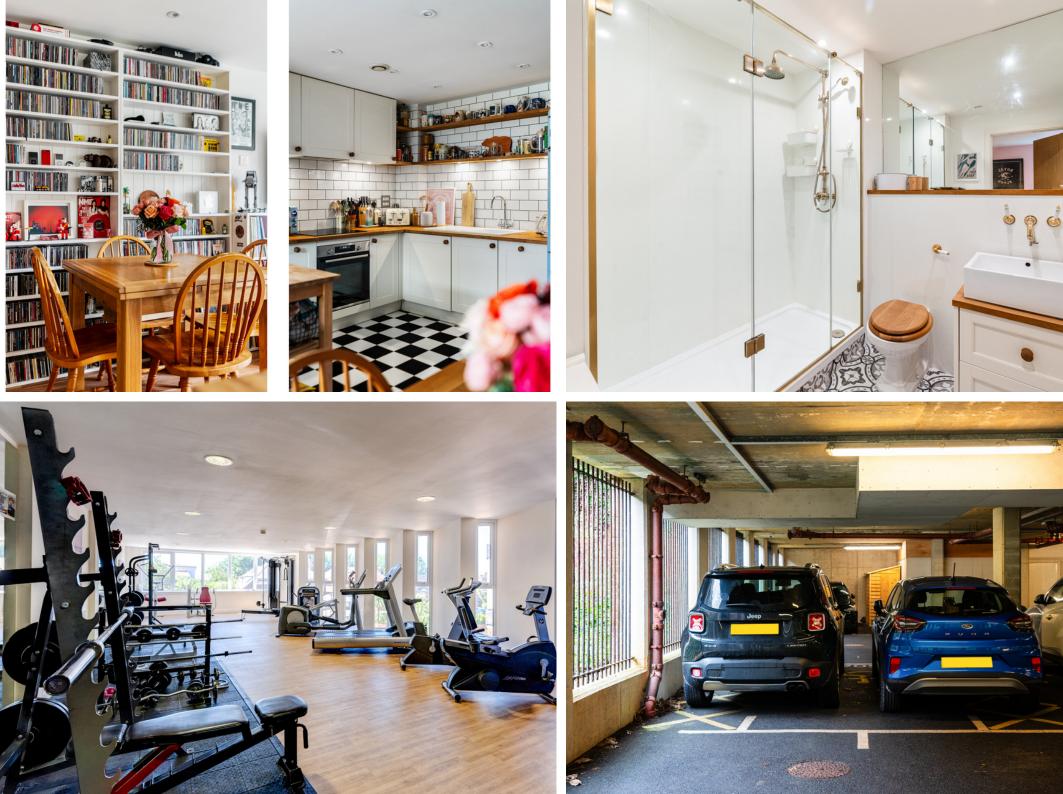

## **The Property**

A ground floor apartment forming part of the ground floor of Southdown House, a modern purpose-built block sitting within well maintained grounds and benefiting from an onsite resident's gym and communal roof terrace.

The apartment comprises an entrance hall, WC, bedroom with en-suite shower room, and an open plan living space offering seamless access to the south/west facing terrace making great use of the space. Also included is a designated parking space in the secure underground car park.