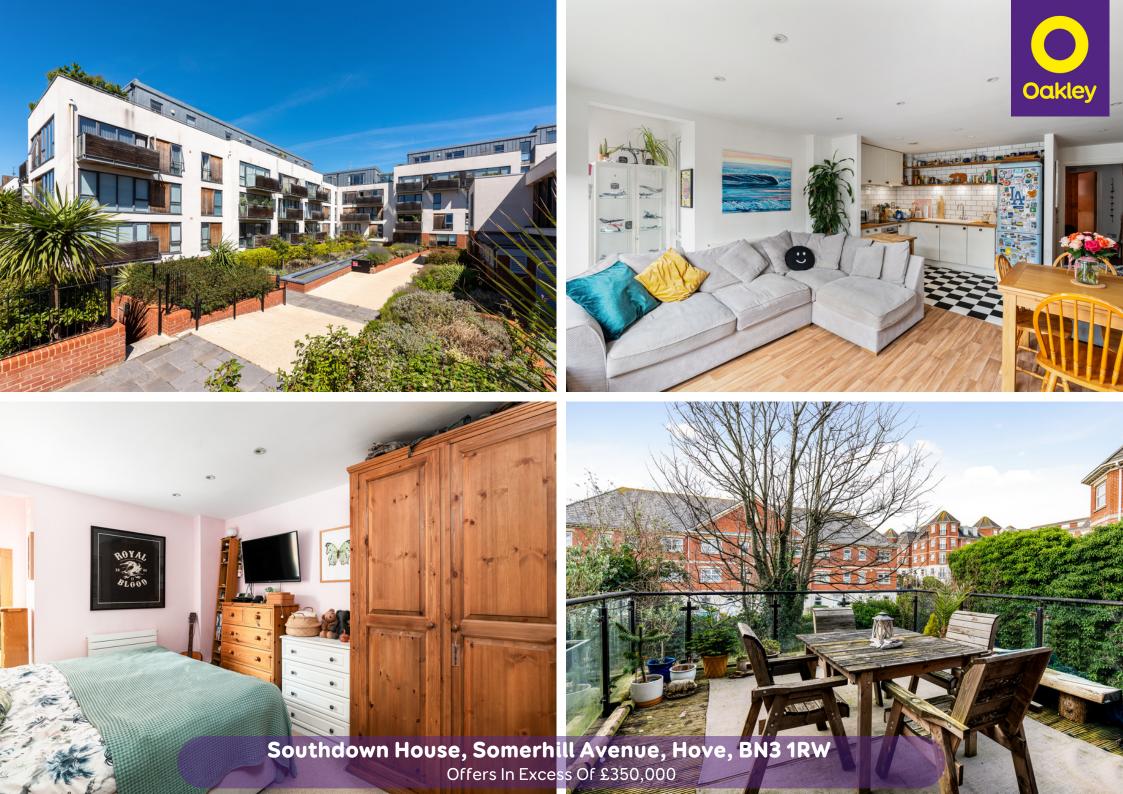

## Southdown House, Somerhill Avenue, Hove, BN3 1RW

Beautifully presented one bedroom apartment with south/west facing terrace and designated underground parking space, located close to St Ann's Well Gardens.

## **The Property**

A ground floor apartment forming part of the ground floor of Southdown House, a modern purpose-built block sitting within well maintained grounds and benefiting from an onsite resident's gym and communal roof terrace.

The apartment comprises an entrance hall, WC, bedroom with en-suite shower room, and an open plan living space offering seamless access to the south/west facing terrace making great use of the space. Also included is a designated parking space in the secure underground car park.