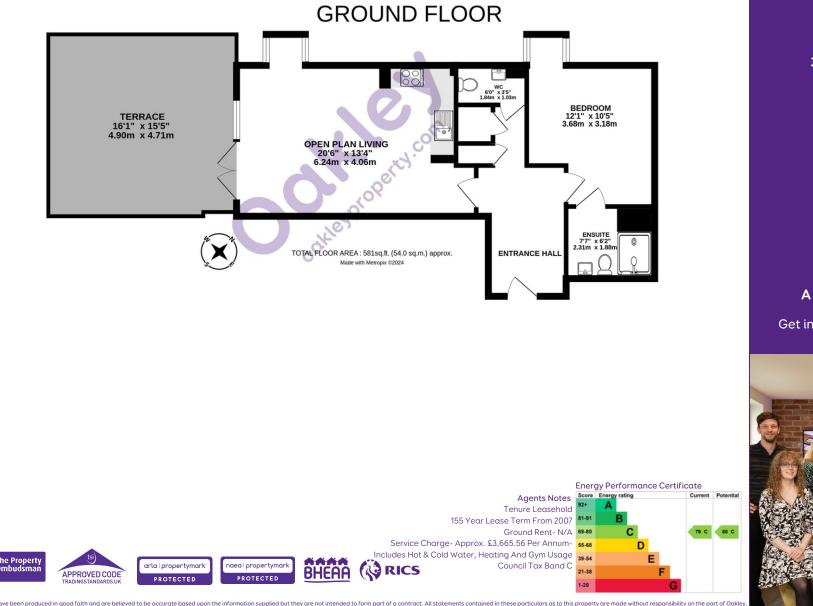

The apartment comprises an entrance hall, WC, bedroom with en-suite shower room, and an open plan living space offering seamless access to the south/west facing terrace making great use of the space. Also included is a designated parking space in the secure underground car park.

A new way of marketing property

Get in touch to book a viewing or valuation of your own property

Please note: These details have been produced in good faith and are believed to be accurate based upon the information supplied but they are not intended to form part of a contract. All statements contained in these particulars as to this property are made without responsibility on the part of Oakley, the vendors or lessors and are NOT to be relied on as statements or representations of fact. Any intending purchasers must satisfy themselves by inspection or otherwise as to the correctness of each of the statements contained in these particulars. The vendors, Oakley and any person who work in their employment do not have any authority to make or give any representation or warranty. The floor plan is for illustrative purposes only and the accuracy cannot be relied upon or guaranteed and no responsibility is taken for an error, omission or mis-statement. The total floor area shown has been taken from the EPC.