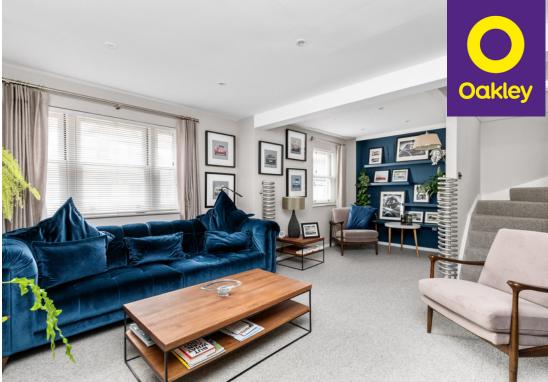

Upon entering, you'll be captivated by the flawless presentation and modern design. Large windows bathe the room in natural light, creating a warm, vibrant ambiance throughout.

The kitchen is a culinary delight, featuring stylish cabinetry, ample countertop space, and a range of integrated appliances, making meal preparation an absolute pleasure. A separate utility room provides additional storage and a convenient space for laundry tasks.

Ascending the staircase, you'll discover the first-floor accommodation. The living/dining area provides a spacious and inviting atmosphere, perfect for entertaining friends and family. The master suite is a haven of tranquillity, complete with a luxurious en-suite shower room and fitted wardrobes.