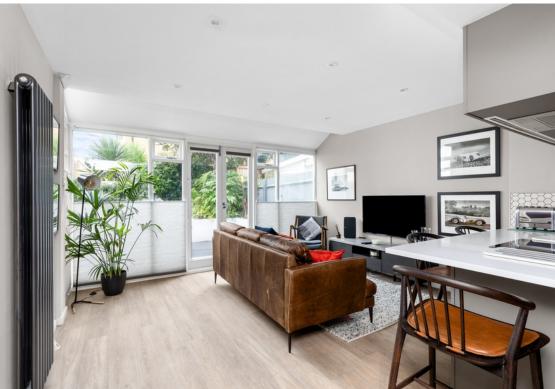

Upon entering, you'll be captivated by the flawless presentation and modern design. Large windows bathe the room in natural light, creating a warm, vibrant ambiance throughout.

The kitchen is a culinary delight, featuring stylish cabinetry, ample countertop space, and a range of integrated appliances, making meal preparation an absolute pleasure. A separate utility room provides additional storage and a convenient space for laundry tasks.

Ascending the staircase, you'll discover the first-floor accommodation. The living/dining area provides a spacious and inviting atmosphere, perfect for entertaining friends and family. The master suite is a haven of tranquillity, complete with a luxurious en-suite shower room and fitted wardrobes.