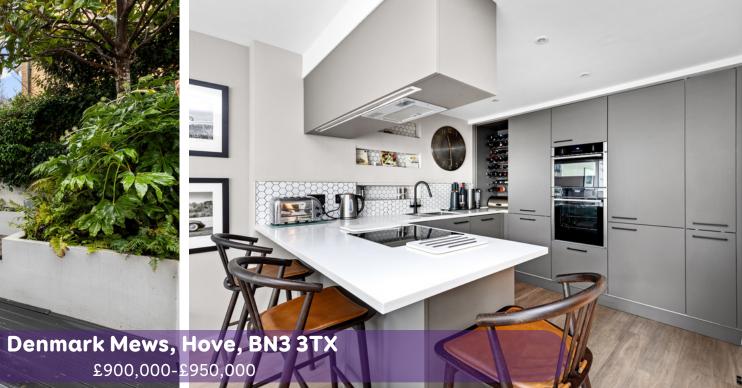

## Denmark Mews, Hove, BN3 3TX

An opportunity to own a beautifully presented semi detached house in exclusive Denmark Mews, featuring four bedrooms, three bathrooms, an integral garage and off-road parking.

Upon entering, you'll be captivated by the flawless presentation and modern design. Large windows bathe the room in natural light, creating a warm, vibrant ambiance throughout.

The kitchen is a culinary delight, featuring stylish cabinetry, ample countertop space, and a range of integrated appliances, making meal preparation an absolute pleasure. A separate utility room provides additional storage and a convenient space for laundry tasks.