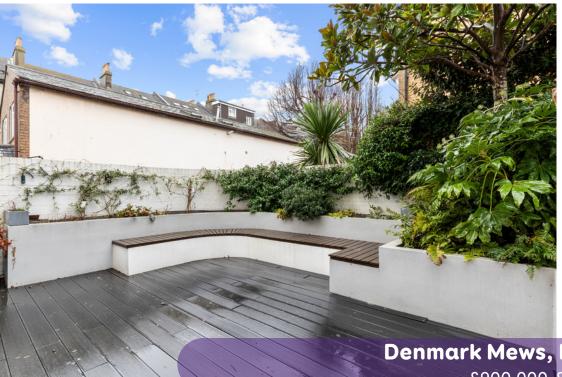

Outside, the property offers seamless indoor-outdoor integration. The private rear garden has been cleverly landscaped, providing a low-maintenance oasis for relaxation and alfresco dining. The paved patio area is perfect for hosting summer gatherings. Additionally, the property benefits from off-road parking and a garage with an electric roller door, providing secure storage and convenience.