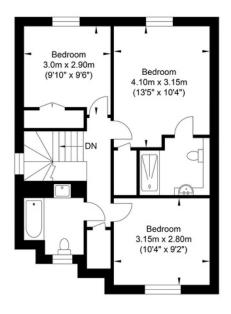

On the second floor there are three more bedrooms offering versatility, providing ample space for a growing family or guests. One of these bedrooms also boasts en-suite shower room, ensuring everyone's comfort and privacy. A contemporary family bathroom with high-quality fixtures and fittings completes this level.

Ground Floor Approximate Floor Area 605.68 sq ft (56.27 sq m) First Floor Approximate Floor Area 541.42 sq ft (50.30 sq m) Second Floor Approximate Floor Area 527.64 sq ft (49.02 sq m)

Approximate Gross Internal Area = 155.59 sq m / 1674.75 sq ft Illustration for identification purposes only, measurements are approximate, not to scale.