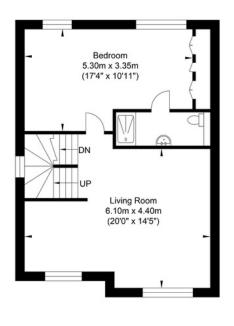

Ascending the staircase, you'll discover the first-floor accommodation. The living/dining area provides a spacious and inviting atmosphere, perfect for entertaining friends and family. The master suite is a haven of tranquillity, complete with a luxurious en-suite shower room and fitted wardrobes.

Ground Floor Approximate Floor Area 605.68 sq ft (56.27 sq m) First Floor Approximate Floor Area 541.42 sq ft (50.30 sq m) Second Floor Approximate Floor Area 527.64 sq ft (49.02 sq m)

Approximate Gross Internal Area = 155.59 sq m / 1674.75 sq ft Illustration for identification purposes only, measurements are approximate, not to scale.