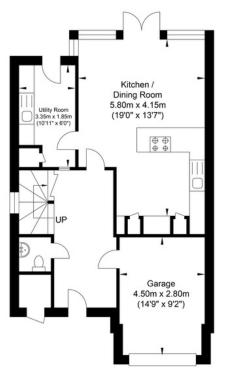

Ground Floor Approximate Floor Area 605.68 sq ft (56.27 sq m) First Floor Approximate Floor Area 541.42 sq ft (50.30 sq m) Second Floor Approximate Floor Area 527.64 sq ft (49.02 sq m)

Approximate Gross Internal Area = 155.59 sq m / 1674.75 sq ft Illustration for identification purposes only, measurements are approximate, not to scale.