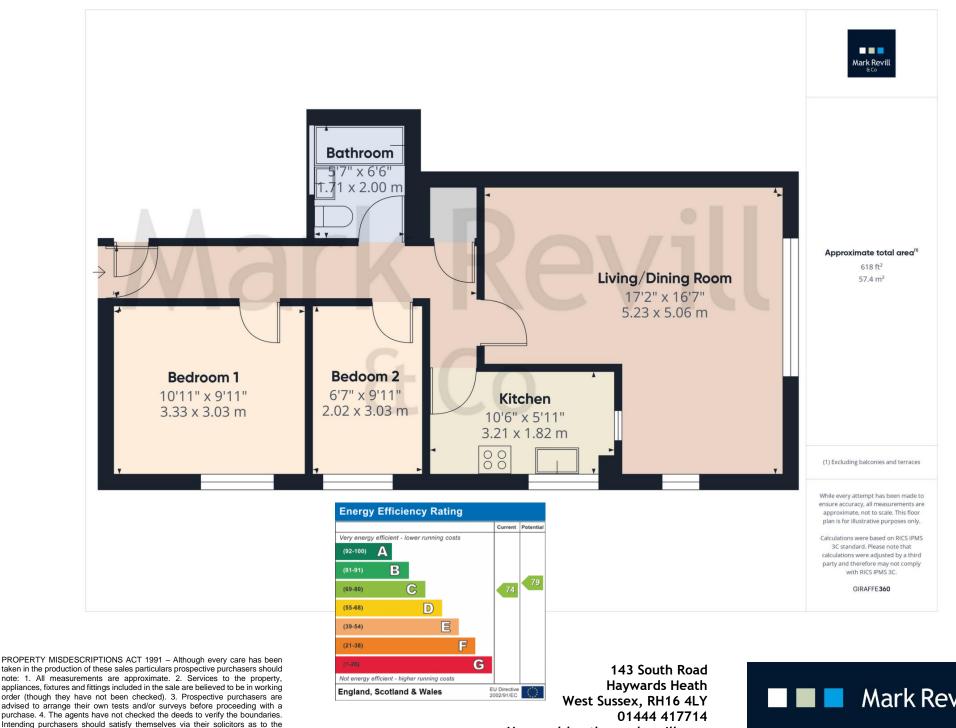

## Guide Price £245,000 Leasehold

This central second floor flat offers a spacious and comfortable living space and features two bedrooms, each with fitted wardrobes, providing ample storage. The modern bathroom is equipped with contemporary fittings, while the separate kitchen offers practicality and functionality for day-to-day living. The highlight of this flat is the L-shaped, double-aspect living/dining room, which floods the space with natural light and provides a flexible area for both relaxation and dining. Additional benefits include gas heating, double glazing, parking and no ongoing chain, ensuring a smooth and hassle-free purchase. With its attractive features and convenient location, this property is a fantastic opportunity for both buy-to-let investors and those looking to get onto the property ladder.

Ground Rent: £70 per annum - reducing to £0 (peppercorn) after 31 December 2103

Service Charge: £1,218 per annum Lease: 215 years from 1979

actual boundaries of the property.

01444 417714 Haywardsheath@markrevill.com