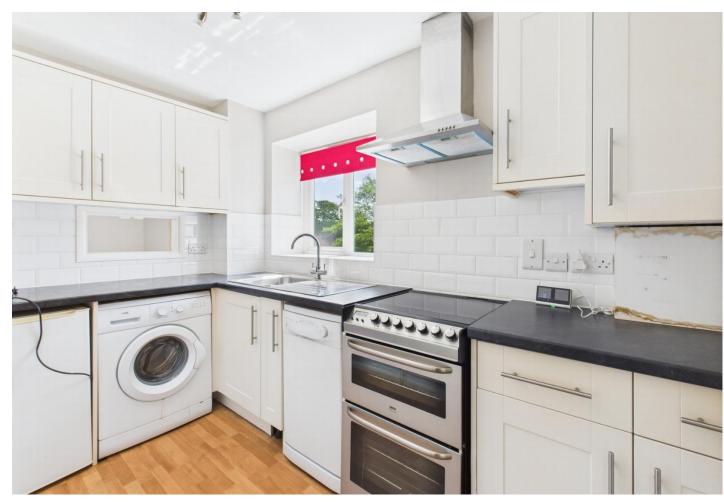

## Guide Price £245,000 Leasehold

This central second floor flat offers a spacious and comfortable living space and features two bedrooms, each with fitted wardrobes, providing ample storage. The modern bathroom is equipped with contemporary fittings, while the separate kitchen offers practicality and functionality for day-to-day living. The highlight of this flat is the L-shaped, double-aspect living/dining room, which floods the space with natural light and provides a flexible area for both relaxation and dining. Additional benefits include gas heating, double glazing, parking and no ongoing chain, ensuring a smooth and hassle-free purchase. With its attractive features and convenient location, this property is a fantastic opportunity for both buy-to-let investors and those looking to get onto the property ladder.