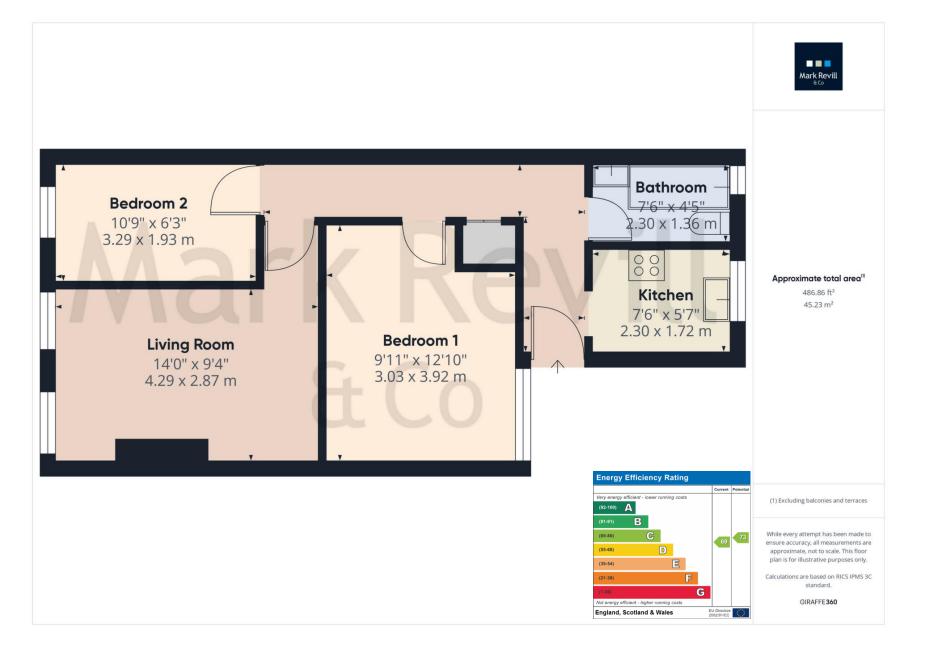

## Guide Price £189,950 Leasehold

A charming two bedroom first floor flat, ideally located in the heart of the High Street, offering the perfect blend of convenience and comfort. The property boasts its own private front door, providing a sense of independence and privacy. Inside, you'll find a spacious living room, two bedrooms, bathroom with white suite, and a kitchen complete with appliances. The property benefits from gas heating, double glazing, its own outside space and is being sold with no ongoing chain. Whether you're a first time buyer looking to make your mark on a property or an investor seeking a great buy-to-let opportunity, this flat has fantastic potential to suit your needs.

Maintenance Charge: £1,574 per annum Ground Rent: £100 per annum Lease: 103 years remaining

PROPERTY MISDESCRIPTIONS ACT 1991 – Although every care has been taken in the production of these sales particulars prospective purchasers should note: 1. All measurements are approximate. 2. Services to the property, appliances, fixtures and fittings included in the sale are believed to be in working order (though they have not been checked). 3. Prospective purchasers are advised to arrange their own tests and/or surveys before proceeding with a purchase. 4. The agents have not checked the deeds to verify the boundaries. Intending purchasers should satisfy themselves via their solicitors as to the actual boundaries of the property.