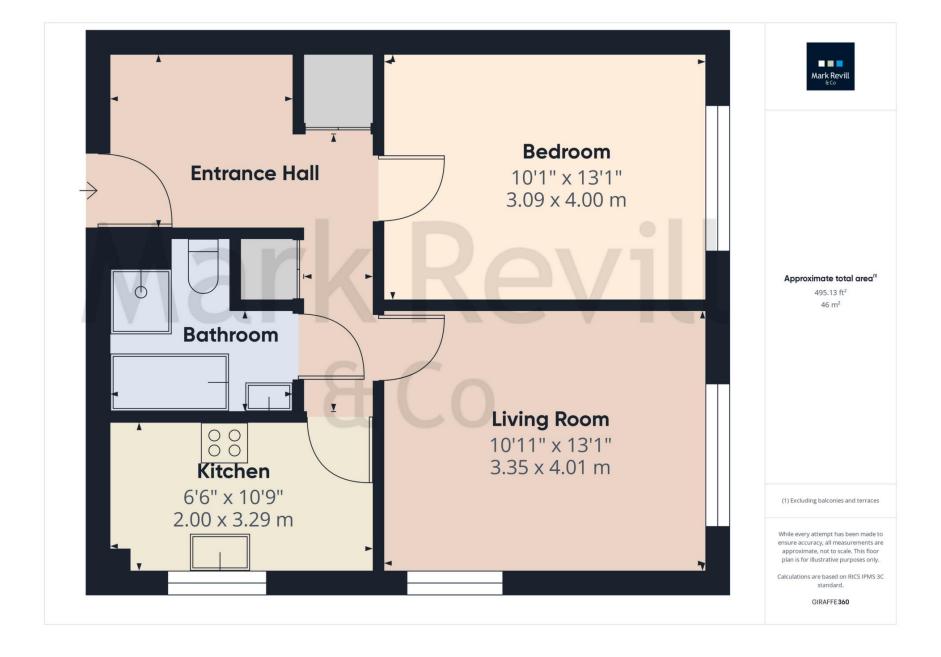

## Offers in Excess of £190,000 Leasehold

A well presented one bedroom ground floor flat situated in a small and secure development, ideally positioned close to the town centre and local amenities. The property benefits from gas fired central heating, double glazing throughout and residents parking. Internally, the flat offers a light and spacious living room, a modern fitted kitchen, a generous double bedroom and a white bathroom suite. The property would suit a first-time buyer, a downsizer or investor and is offered with a long lease and low outgoings. No upward chain viewing advised.