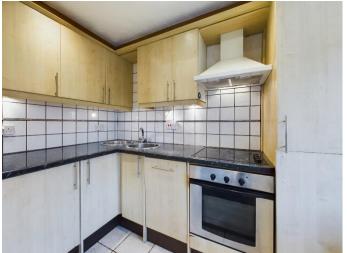

## Offers in Excess of £190,000 Leasehold

This compact, yet charming ground floor flat is offered to the market with no-onward chain. The spacious double bedroom with two large double-glazed windows ensures ample natural light and the lounge/dining room boasts sliding patio doors out to a secure private patio garden with timber shed for storage and a secure gate allows direct access onto Mill Green Road. The lounge blends into a fitted kitchen with gas boiler and there is also a modern fitted bathroom suite. The flat benefits from an allocated car parking space