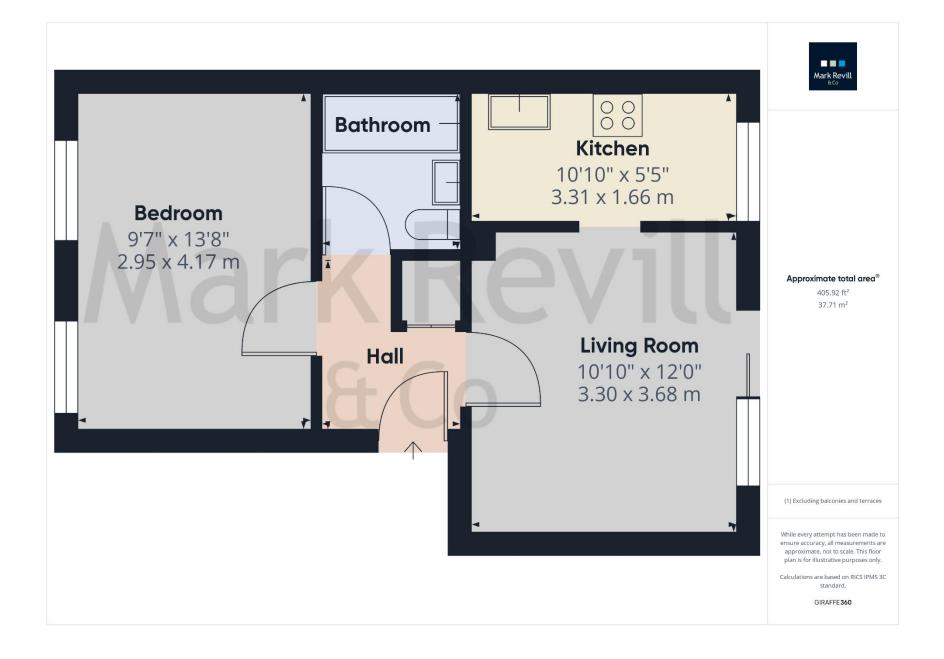

## Offers in Excess of £190,000 Leasehold

This compact, yet charming ground floor flat is offered to the market with no-onward chain. The spacious double bedroom with two large double-glazed windows ensures ample natural light and the lounge/dining room boasts sliding patio doors out to a secure private patio garden with timber shed for storage and a secure gate allows direct access onto Mill Green Road. The lounge blends into a fitted kitchen with gas boiler and there is also a modern fitted bathroom suite. The flat benefits from an allocated car parking space