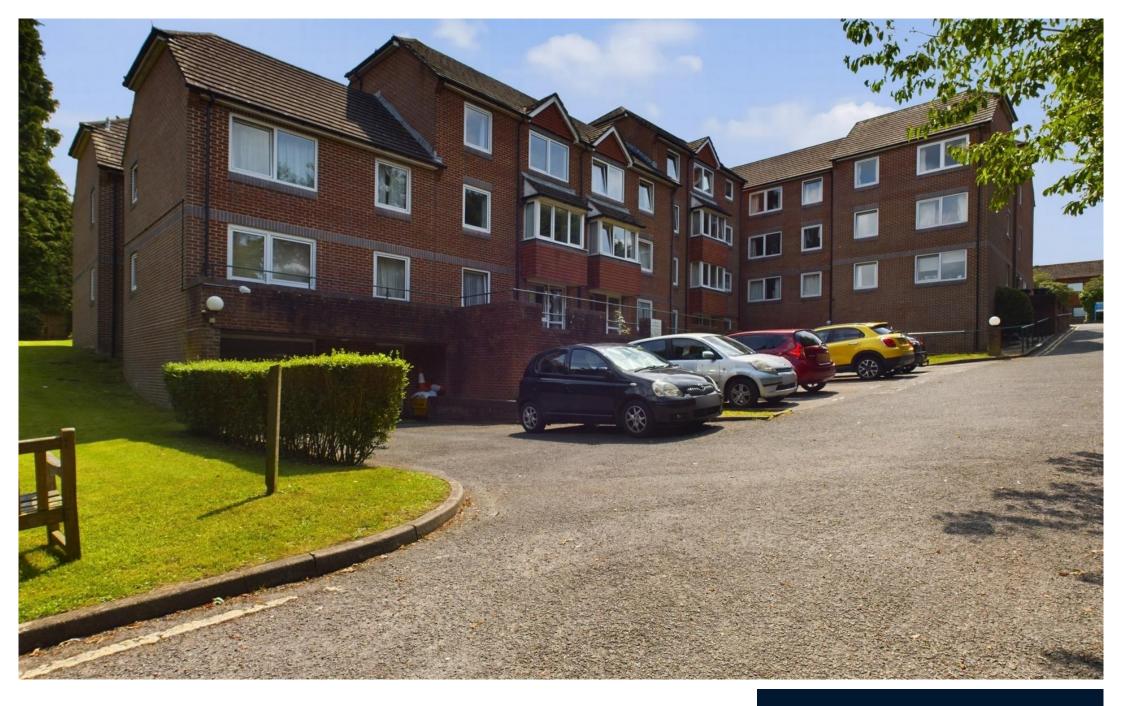

## £115,000 Leasehold

This excellent top (second) floor 'independent living' flat forms part of an attractive purpose built development constructed in 1987 by McCarthy & Stone specifically designed for the active 60 years and over. The accommodation incorporates a spacious living room enjoying elevated far reaching views, a refitted kitchen with window, a double bedroom with large built-in wardrobe and a refitted shower room with white suite. The property has the benefit of electric heating and double glazed windows, a security entry phone system, an emergency Appello call system. The residents have the use of an automatic passenger lift, communal lounge with kitchen, laundry on the lower ground floor, communal gardens with sun terrace, residents and visitors parking and there is a guest suite available at a nominal charge.

Heath Court is located in a central position opposite a modern health centre and just a short walk to The Broadway with its shops, restaurants and amenities. The town centre is close at hand offering a wide range of shops, several coffee shops, banks, post office and Marks and Spencer, whilst the mainline railway station is within easy reach as is Waitrose and Sainsbury's superstores.