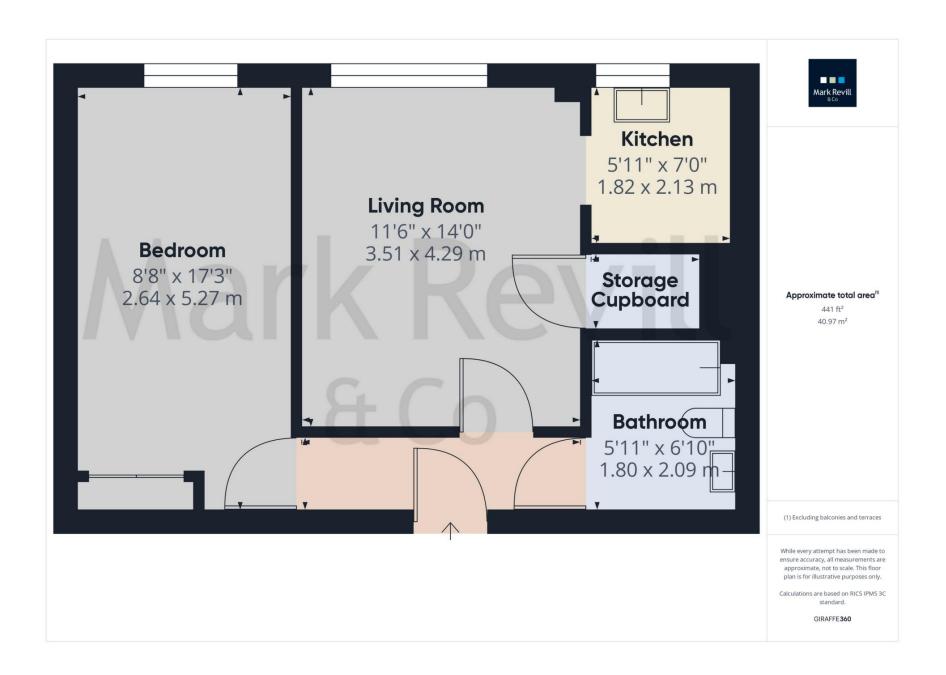

## £115,000 Leasehold

This excellent top (second) floor 'independent living' flat forms part of an attractive purpose built development constructed in 1987 by McCarthy & Stone specifically designed for the active 60 years and over. The accommodation incorporates a spacious living room enjoying elevated far reaching views, a refitted kitchen with window, a double bedroom with large built-in wardrobe and a refitted shower room with white suite. The property has the benefit of electric heating and double glazed windows, a security entry phone system, an emergency Appello call system. The residents have the use of an automatic passenger lift, communal lounge with kitchen, laundry on the lower ground floor, communal gardens with sun terrace, residents and visitors parking and there is a guest suite available at a nominal charge.