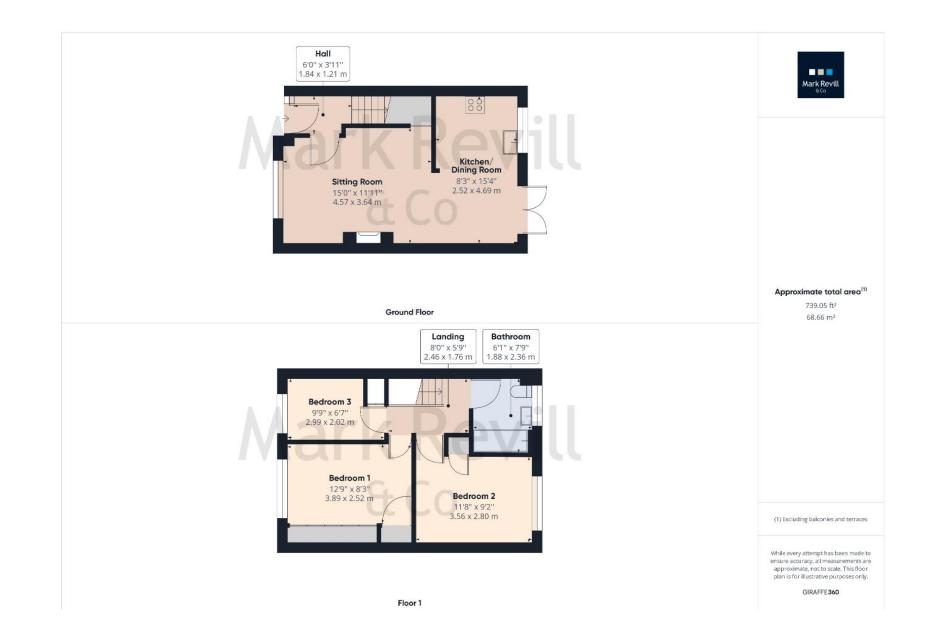

32 Brookway Lindfield, West Sussex, RH16 2BW

**32 Brookway** Lindfield, RH16 2BW

Guide Price £375,000 - Freehold

A well designed 3 bedroom terraced house benefitting from an open plan layout on the ground floor. Accommodation comprises a sitting room with feature fireplace, open plan kitchen and dining room with double doors to the rear garden, and family bathroom on the first floor. The property benefits from gas fired central heating and replacement double glazing throughout. The rear garden is a particular feature, extending to approximately 70ft in a westerly direction. There is also a garage locate in a nearby block. The property is brought to the market with the advantage of no onward chain.