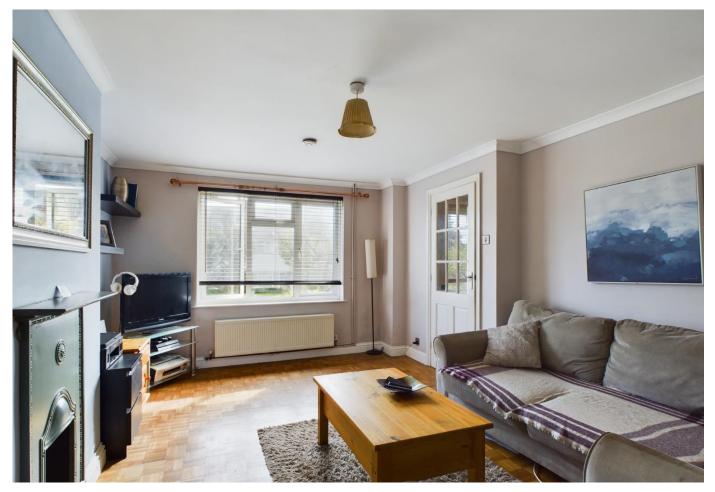

32 Brookway Lindfield, West Sussex, RH16 2BW

**32 Brookway** Lindfield, RH16 2BW

Guide Price £375,000 - Freehold

A well designed 3 bedroom terraced house benefitting from an open plan layout on the ground floor. Accommodation comprises a sitting room with feature fireplace, open plan kitchen and dining room with double doors to the rear garden, and family bathroom on the first floor. The property benefits from gas fired central heating and replacement double glazing throughout. The rear garden is a particular feature, extending to approximately 70ft in a westerly direction. There is also a garage locate in a nearby block. The property is brought to the market with the advantage of no onward chain.