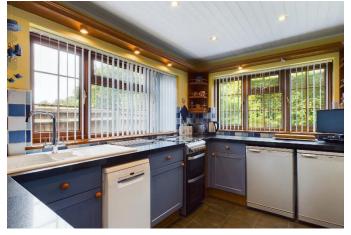

## Guide Price £625,000 - Freehold

A delightful 3 bedroom detached chalet style property benefitting from deceptively spacious and well appointed accommodation including a 17ft sitting room, dining room, conservatory, extended kitchen and modern shower room. The property further benefits from gas fired central heating and replacement double glazing throughout. Outside, there is a garage, currently partitioned to provide a store and home office/utility area, a block paved driveway and a pleasant, enclosed rear garden with paved terrace, and area of lawn bordered by mature hedging with shrub borders.