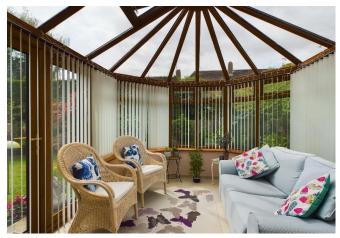

## Guide Price £625,000 - Freehold

A delightful 3 bedroom detached chalet style property benefitting from deceptively spacious and well appointed accommodation including a 17ft sitting room, dining room, conservatory, extended kitchen and modern shower room. The property further benefits from gas fired central heating and replacement double glazing throughout. Outside, there is a garage, currently partitioned to provide a store and home office/utility area, a block paved driveway and a pleasant, enclosed rear garden with paved terrace, and area of lawn bordered by mature hedging with shrub borders.