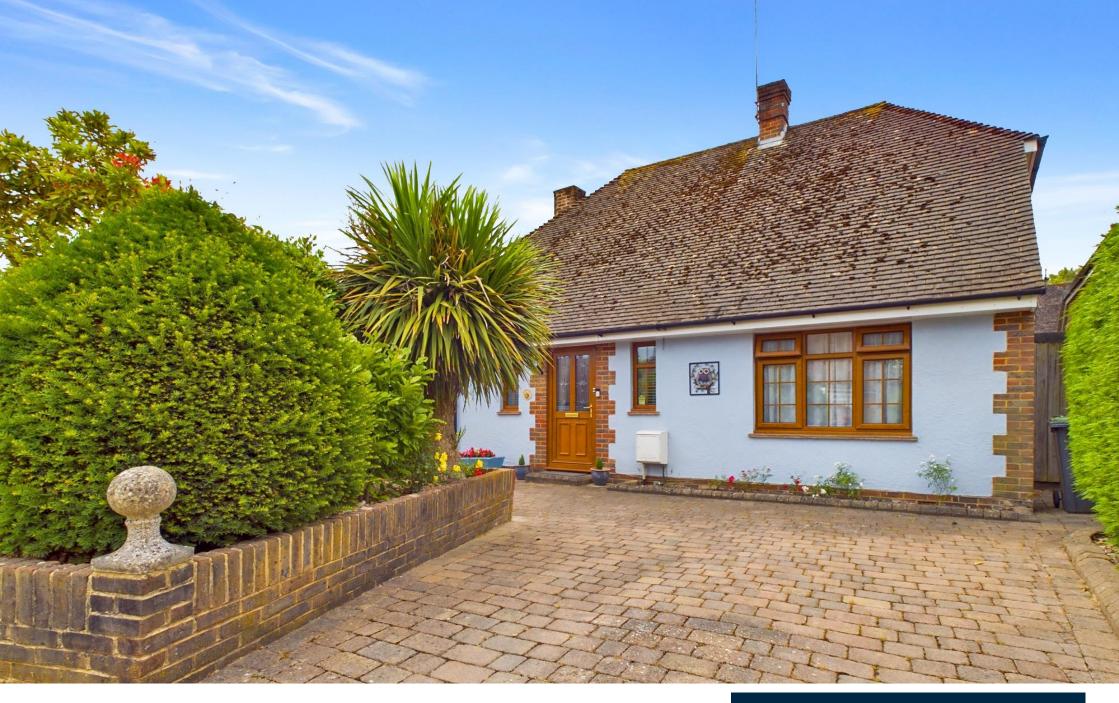

## Guide Price £625,000 - Freehold

A delightful 3 bedroom detached chalet style property benefitting from deceptively spacious and well appointed accommodation including a 17ft sitting room, dining room, conservatory, extended kitchen and modern shower room. The property further benefits from gas fired central heating and replacement double glazing throughout. Outside, there is a garage, currently partitioned to provide a store and home office/utility area, a block paved driveway and a pleasant, enclosed rear garden with paved terrace, and area of lawn bordered by mature hedging with shrub borders.