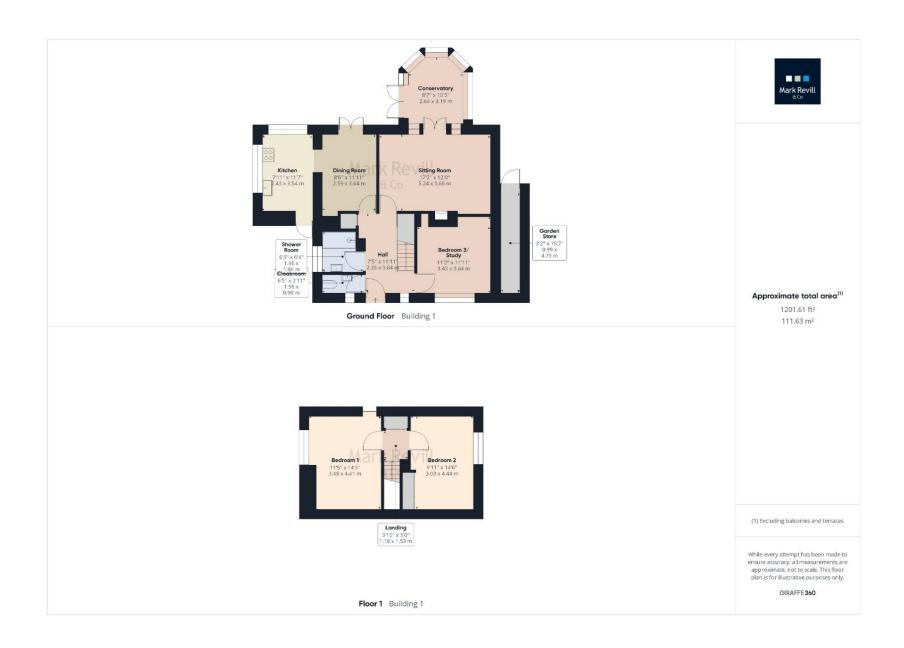

## Guide Price £625,000 - Freehold

A delightful 3 bedroom detached chalet style property benefitting from deceptively spacious and well appointed accommodation including a 17ft sitting room, dining room, conservatory, extended kitchen and modern shower room. The property further benefits from gas fired central heating and replacement double glazing throughout. Outside, there is a garage, currently partitioned to provide a store and home office/utility area, a block paved driveway and a pleasant, enclosed rear garden with paved terrace, and area of lawn bordered by mature hedging with shrub borders.