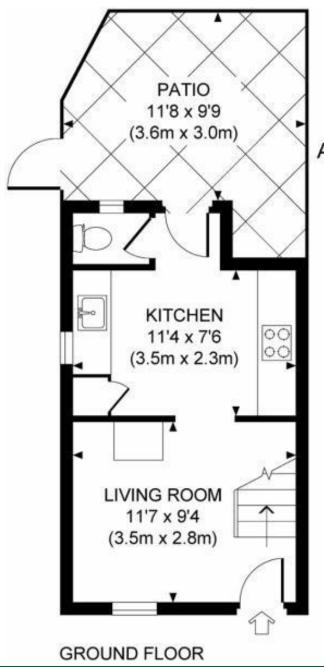

### Description

A charming two-bedroom semi-detached cottage with outstanding Downland views situated in a 'tucked away location' within the heart of the South Downs National Park and within reach of stunning countryside walks. The property has a sitting room with woodburner, a country kitchen, along with a rear lobby and cloakroom. On the first floor are two bedrooms and a modern bathroom. There is electric underfloor heating on the ground floor. To the rear is a pretty, secluded courtyard along with a separate 'secret garden' with a timber shed used as an artist's studio along with a timber cabin with a kitchenette and shower room. There is a small parking space in front of the property. An internal inspection is highly recommended.

A panelled front door leads to the sitting room that has a woodburner, a timber panelled wall and double-glazed window with outstanding Downland views. Stone flooring runs throughout the ground floor. The country kitchen has a deep glazed sink with cream fronted units and timber worksurfaces with integrated appliances including fridge, freezer and washing machine. There is a range style oven and room for a small table and chairs. There is a rear lobby with WC and a back door leading to the courtyard garden.

Outside: To the front of the property is a small parking space. A side access leads to both the courtyard garden and a further 38' 'secret garden' that has a timber shed measuring around 15'8 x 7'10, as well as a timber cabin that has been recently refurbished and features a kitchenette, modern shower room and a sitting/bedroom area with double doors to the garden area with stunning Downland views.

Approximate Gross Internal Area 416 sq ft / 38.7 sq m

FIRST FLOOR

H.J. BURT Chartered Surveyors: Estate Agents

rightmove UKLANDand ZOOPLO

01273 495392 | www.hjburt.co.uk