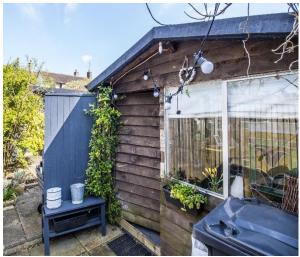

Outside: To the front of the property is a small parking space. A side access leads to both the courtyard garden and a further 38' 'secret garden' that has a timber shed measuring around 15'8 x 7'10, as well as a timber cabin that has been recently refurbished and features a kitchenette, modern shower room and a sitting/bedroom area with double doors to the garden area with stunning Downland views.