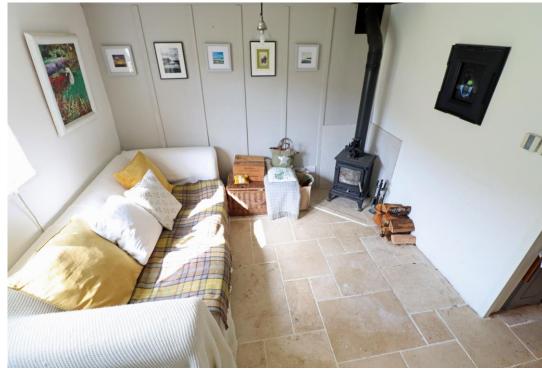

A panelled front door leads to the sitting room that has a woodburner, a timber panelled wall and double-glazed window with outstanding Downland views. Stone flooring runs throughout the ground floor. The country kitchen has a deep glazed sink with cream fronted units and timber worksurfaces with integrated appliances including fridge, freezer and washing machine. There is a range style oven and room for a small table and chairs. There is a rear lobby with WC and a back door leading to the courtyard garden.