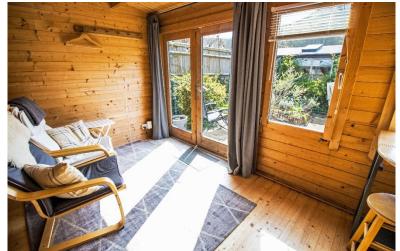

Outside: To the front of the property is a small parking space. A side access leads to both the courtyard garden and a further 38' 'secret garden' that has a timber shed measuring around 15'8 x 7'10, as well as a timber cabin that has been recently refurbished and features a kitchenette, modern shower room and a sitting/bedroom area with double doors to the garden area with stunning Downland views.