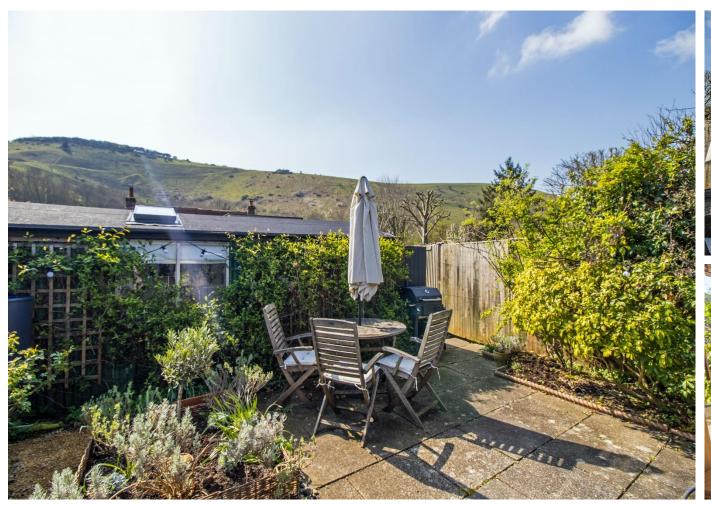

### Description

A charming two-bedroom semi-detached cottage with outstanding Downland views situated in a 'tucked away location' within the heart of the South Downs National Park and within reach of stunning countryside walks. The property has a sitting room with woodburner, a country kitchen, along with a rear lobby and cloakroom. On the first floor are two bedrooms and a modern bathroom. There is electric underfloor heating on the ground floor. To the rear is a pretty, secluded courtyard along with a separate 'secret garden' with a timber shed used as an artist's studio along with a timber cabin with a kitchenette and shower room. There is a small parking space in front of the property. An internal inspection is highly recommended.

Outside: To the front of the property is a small parking space. A side access leads to both the courtyard garden and a further 38' 'secret garden' that has a timber shed measuring around 15'8 x 7'10, as well as a timber cabin that has been recently refurbished and features a kitchenette, modern shower room and a sitting/bedroom area with double doors to the garden area with stunning Downland views.