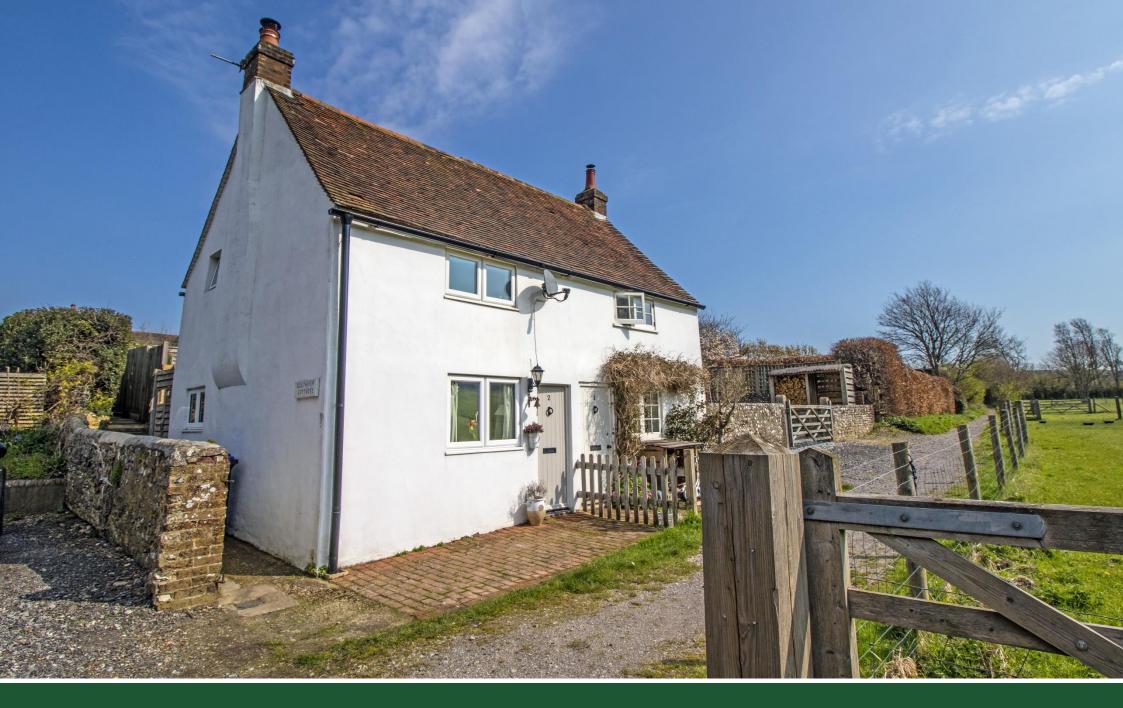

### Description

A charming two-bedroom semi-detached cottage with outstanding Downland views situated in a 'tucked away location' within the heart of the South Downs National Park and within reach of stunning countryside walks. The property has a sitting room with woodburner, a country kitchen, along with a rear lobby and cloakroom. On the first floor are two bedrooms and a modern bathroom. There is electric underfloor heating on the ground floor. To the rear is a pretty, secluded courtyard along with a separate 'secret garden' with a timber shed used as an artist's studio along with a timber cabin with a kitchenette and shower room. There is a small parking space in front of the property. An internal inspection is highly recommended.

Outside: To the front of the property is a small parking space. A side access leads to both the courtyard garden and a further 38' 'secret garden' that has a timber shed measuring around 15'8 x 7'10, as well as a timber cabin that has been recently refurbished and features a kitchenette, modern shower room and a sitting/bedroom area with double doors to the garden area with stunning Downland views.