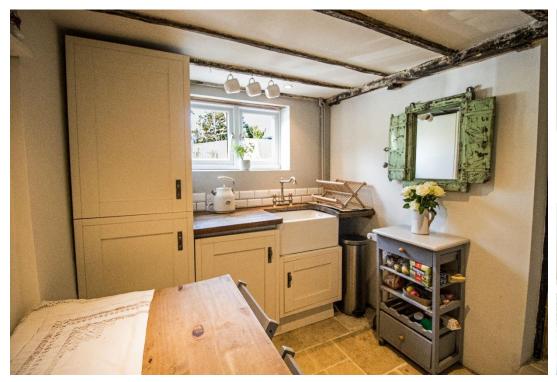

A panelled front door leads to the sitting room that has a woodburner, a timber panelled wall and double-glazed window with outstanding Downland views. Stone flooring runs throughout the ground floor. The country kitchen has a deep glazed sink with cream fronted units and timber worksurfaces with integrated appliances including fridge, freezer and washing machine. There is a range style oven and room for a small table and chairs. There is a rear lobby with WC and a back door leading to the courtyard garden.