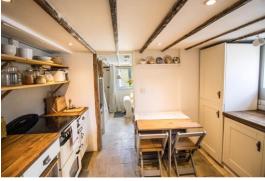

A panelled front door leads to the sitting room that has a woodburner, a timber panelled wall and double-glazed window with outstanding Downland views. Stone flooring runs throughout the ground floor. The country kitchen has a deep glazed sink with cream fronted units and timber worksurfaces with integrated appliances including fridge, freezer and washing machine. There is a range style oven and room for a small table and chairs. There is a rear lobby with WC and a back door leading to the courtyard garden.