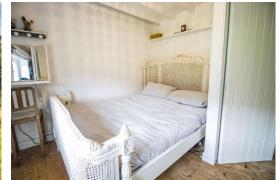

Stairs lead from the sitting room to the first floor where there are two bedrooms, the main bedroom having Downland views, together with a modern fitted bathroom with panelled bath with electric shower, subway tiled surround and a wash hand basin set on a timber vanity unit, plus a towel rail/radiator.