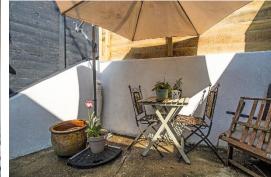

Outside: To the front of the property is a small parking space. A side access leads to both the courtyard garden and a further 38' 'secret garden' that has a timber shed measuring around 15'8 x 7'10, as well as a timber cabin that has been recently refurbished and features a kitchenette, modern shower room and a sitting/bedroom area with double doors to the garden area with stunning Downland views.