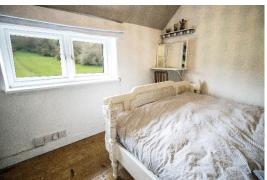

Stairs lead from the sitting room to the first floor where there are two bedrooms, the main bedroom having Downland views, together with a modern fitted bathroom with panelled bath with electric shower, subway tiled surround and a wash hand basin set on a timber vanity unit, plus a towel rail/radiator.