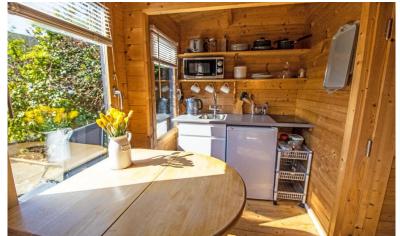

Outside: To the front of the property is a small parking space. A side access leads to both the courtyard garden and a further 38' 'secret garden' that has a timber shed measuring around 15'8 x 7'10, as well as a timber cabin that has been recently refurbished and features a kitchenette, modern shower room and a sitting/bedroom area with double doors to the garden area with stunning Downland views.