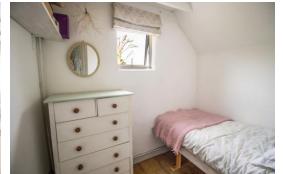

Stairs lead from the sitting room to the first floor where there are two bedrooms, the main bedroom having Downland views, together with a modern fitted bathroom with panelled bath with electric shower, subway tiled surround and a wash hand basin set on a timber vanity unit, plus a towel rail/radiator.