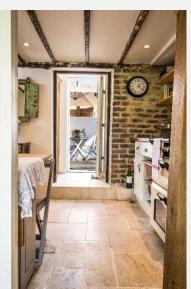

A panelled front door leads to the sitting room that has a woodburner, a timber panelled wall and double-glazed window with outstanding Downland views. Stone flooring runs throughout the ground floor. The country kitchen has a deep glazed sink with cream fronted units and timber worksurfaces with integrated appliances including fridge, freezer and washing machine. There is a range style oven and room for a small table and chairs. There is a rear lobby with WC and a back door leading to the courtyard garden.