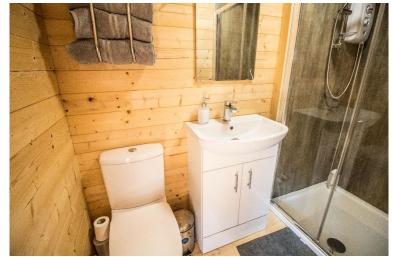

Outside: To the front of the property is a small parking space. A side access leads to both the courtyard garden and a further 38' 'secret garden' that has a timber shed measuring around 15'8 x 7'10, as well as a timber cabin that has been recently refurbished and features a kitchenette, modern shower room and a sitting/bedroom area with double doors to the garden area with stunning Downland views.