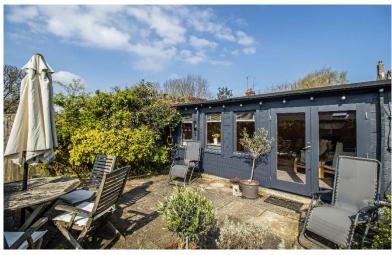

Outside: To the front of the property is a small parking space. A side access leads to both the courtyard garden and a further 38' 'secret garden' that has a timber shed measuring around 15'8 x 7'10, as well as a timber cabin that has been recently refurbished and features a kitchenette, modern shower room and a sitting/bedroom area with double doors to the garden area with stunning Downland views.