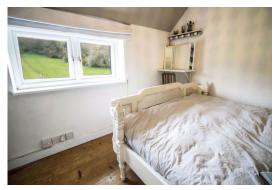

Stairs lead from the sitting room to the first floor where there are two bedrooms, the main bedroom having Downland views, together with a modern fitted bathroom with panelled bath with electric shower, subway tiled surround and a wash hand basin set on a timber vanity unit, plus a towel rail/radiator.