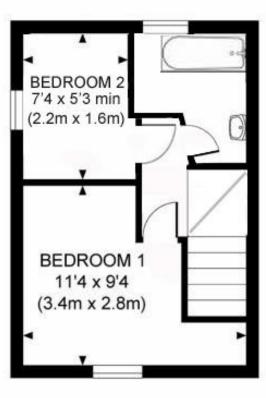

### Description

A charming two-bedroom semi-detached cottage with outstanding Downland views situated in a 'tucked away location' within the heart of the South Downs National Park and within reach of stunning countryside walks. The property has a sitting room with woodburner, a country kitchen, along with a rear lobby and cloakroom. On the first floor are two bedrooms and a modern bathroom. There is electric underfloor heating on the ground floor. To the rear is a pretty, secluded courtyard along with a separate 'secret garden' with a timber shed used as an artist's studio along with a timber cabin with a kitchenette and shower room. There is a small parking space in front of the property. An internal inspection is highly recommended.

Stairs lead from the sitting room to the first floor where there are two bedrooms, the main bedroom having Downland views, together with a modern fitted bathroom with panelled bath with electric shower, subway tiled surround and a wash hand basin set on a timber vanity unit, plus a towel rail/radiator.

Approximate Gross Internal Area 416 sq ft / 38.7 sq m

FIRST FLOOR

H.J. BURT Chartered Surveyors: Estate Agents

rightmove UKLANDand ZOOPLO

01273 495392 | www.hjburt.co.uk