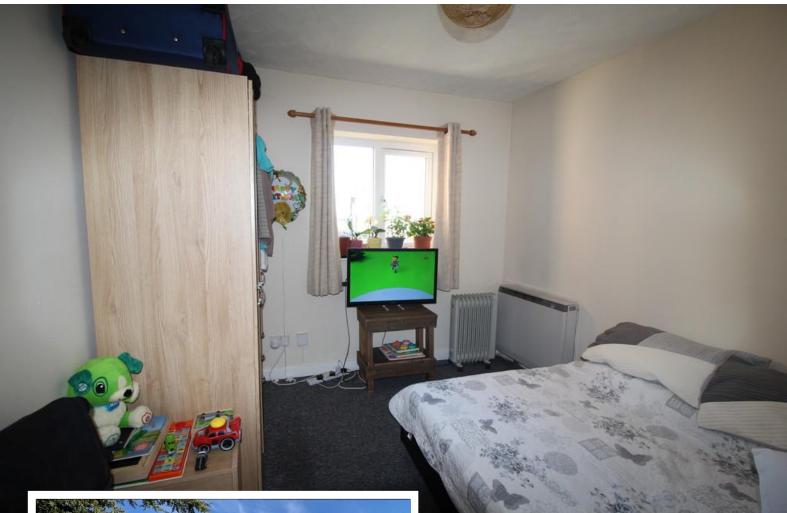

#### BEDROOM

10' 06" x 8' 09" (3.2m x 2.67m) Carpet as laid, Storage Heater, Double Glazed Window to Front