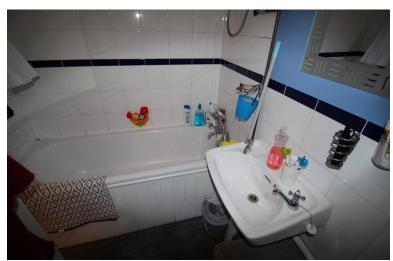

#### **BATHROOM**

7' 09" x 5' 06" (2.36m x 1.68m) Laminate Flooring, Part Tiled Walls, Wall Heater, Extractor, Bath tub with shower Over, Wash hand Basin, WC