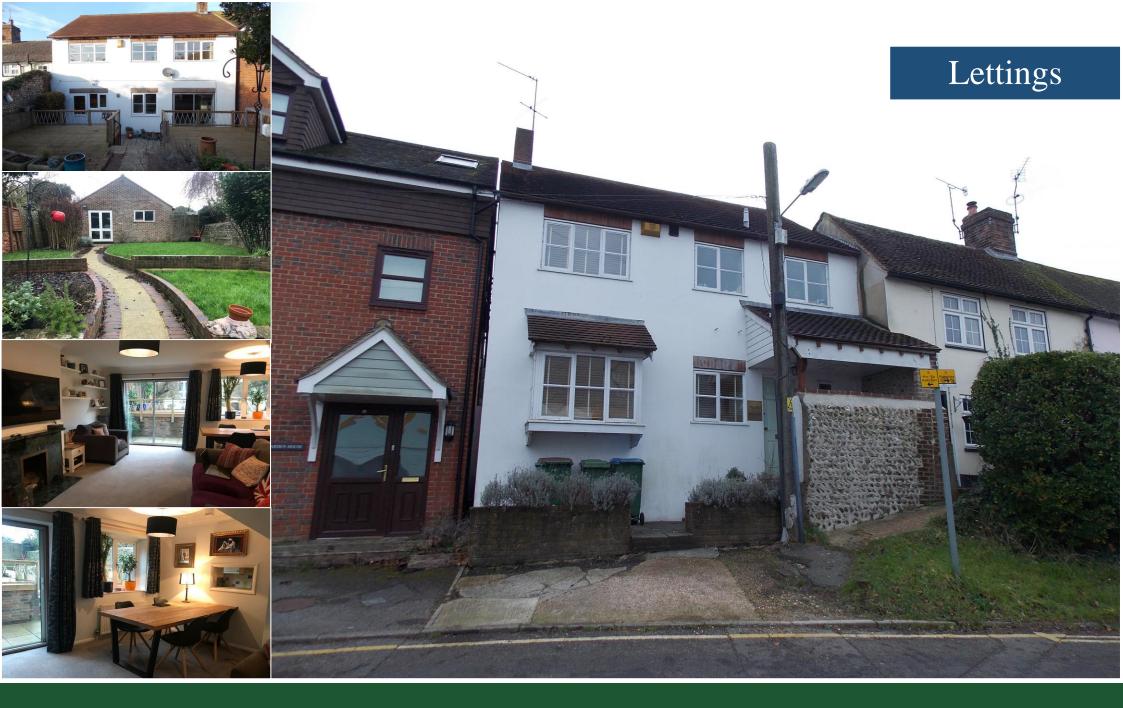

# Description

A well presented three bedroom family house in a sought after central location and with the rare benefit of a double garage and parking. Affording entrance hall, cloakroom, living room with patio doors to garden, well fitted modern kitchen, master bedroom with ensuite bathroom, two further bedrooms, bathroom. Attractive enclosed garden, double garage.

#### Kitchen 12' 8" x 9' 0" (3.86m x 2.74m)

modern range of cream fitted wall and base units ,tiled floor, integrated fridge/freezer, integrated electric oven and stainless steel microwave above, halogen hob with extractor over, integrated washing machine, integrated dishwasher, , stainless steel single bowl sink with mixer tap, glazed door to garden, breakfast bar

## Living Room 11' 3" x 20' 11" (3.43m x 6.37m)

L-Shaped room with marble fireplace and gas fire, bay window, radiators, hatch to kitchen, patio doors to garden.

## Bedroom One 14' 4" x 9' 4" (4.37m x 2.84m)

neutral decor, built in double wardrobe, radiator, door to