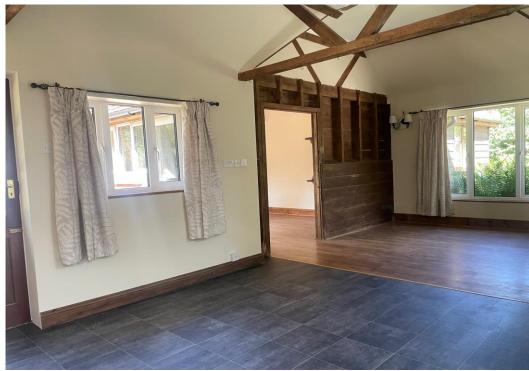

### Description

A very appealing conversion of a former farm buildings creating a deceptively spacious & very well equipped family house with gated entrance drive with garage & fabulous private gardens. Newly decorated and carpeted throughout, the beautifully presented and adaptable accommodation comprises of reception hall, shower room, living room, dining room to kitchen/breakfast room, utility/cloak room, principal ensuite bedroom, three further bedrooms, study/bedroom six. Potential annexe wing currently including snooker room & first floor double bedroom & bathroom. Gated entrance drive, garage & workshop, landscaped private gardens including oak framed summerhouse/potential office.