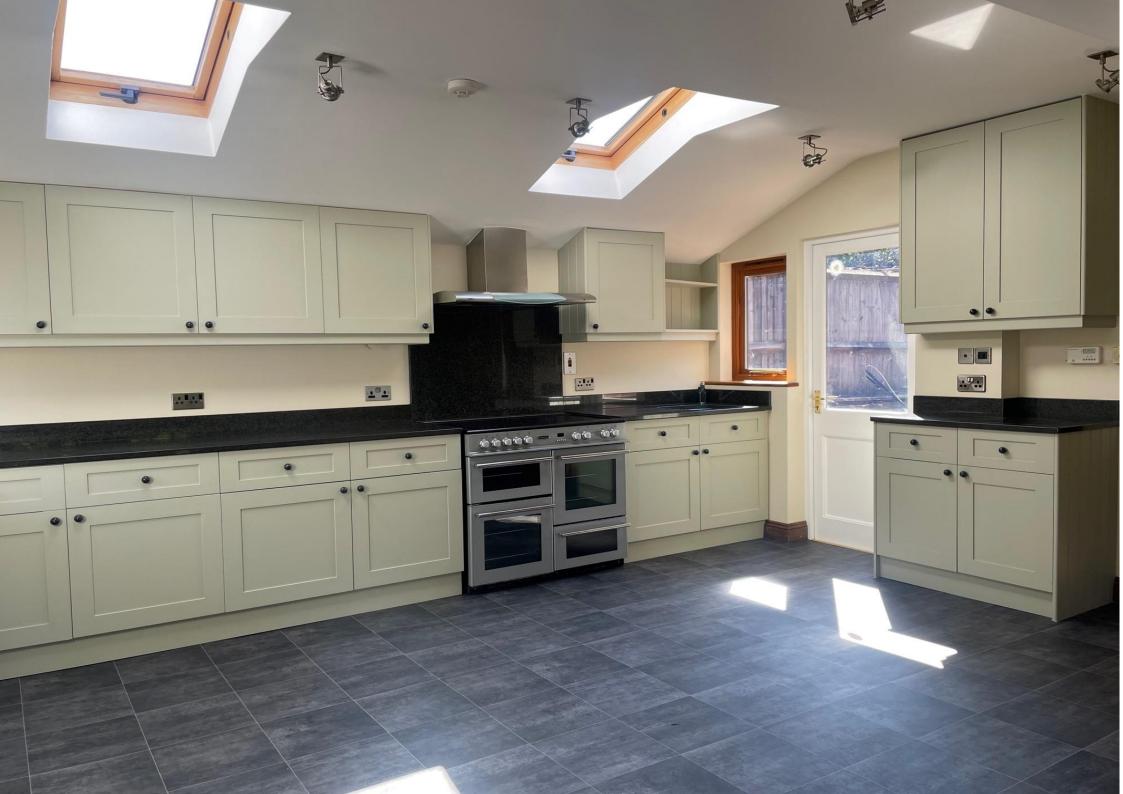

### Description

A very appealing conversion of a former farm buildings creating a deceptively spacious & very well equipped family house with gated entrance drive with garage & fabulous private gardens. Newly decorated and carpeted throughout, the beautifully presented and adaptable accommodation comprises of reception hall, shower room, living room, dining room to kitchen/breakfast room, utility/cloak room, principal ensuite bedroom, three further bedrooms, study/bedroom six. Potential annexe wing currently including snooker room & first floor double bedroom & bathroom. Gated entrance drive, garage & workshop, landscaped private gardens including oak framed summerhouse/potential office.