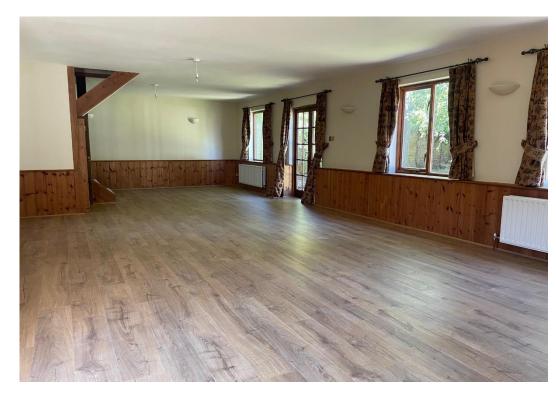

### Description

A very appealing conversion of a former farm buildings creating a deceptively spacious & very well equipped family house with gated entrance drive with garage & fabulous private gardens. Newly decorated and carpeted throughout, the beautifully presented and adaptable accommodation comprises of reception hall, shower room, living room, dining room to kitchen/breakfast room, utility/cloak room, principal ensuite bedroom, three further bedrooms, study/bedroom six. Potential annexe wing currently including snooker room & first floor double bedroom & bathroom. Gated entrance drive, garage & workshop, landscaped private gardens including oak framed summerhouse/potential office.