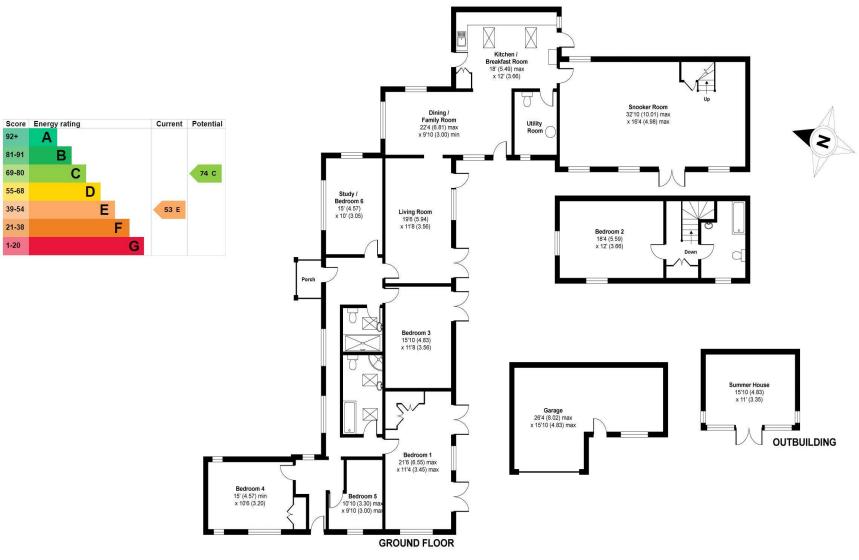

## Goose House, Brighton Road, Lower Beeding, Horsham, RH13

APPROX. GROSS INTERNAL FLOOR AREA 3300 SQ FT 306.5 SQ METRES (EXCLUDES OLUTBUILDING & INCLUDES DETACHED GARAGE)

Whilst every attempt has been made to ensure the accuracy of the floor plan contained here, measurements of doors, windows and rooms are approximate and no responsibility is taken for any error, omission or misstatement. These plans are for representation purposes only as defined by RICS Code of Measuring Practice and should be used as such by any prospective purchaser. Specifically no guarantee is given on the total square footage of the property if quoted on this plan. Any figure given is for intital guidance only and should not be relied on as a basis of valuation.