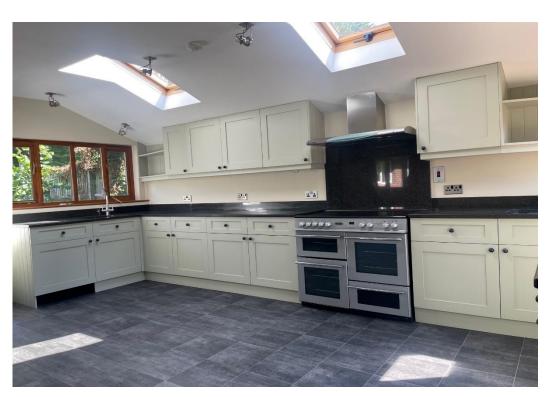

### Description

A very appealing conversion of a former farm buildings creating a deceptively spacious & very well equipped family house with gated entrance drive with garage & fabulous private gardens. Newly decorated and carpeted throughout, the beautifully presented and adaptable accommodation comprises of reception hall, shower room, living room, dining room to kitchen/breakfast room, utility/cloak room, principal ensuite bedroom, three further bedrooms, study/bedroom six. Potential annexe wing currently including snooker room & first floor double bedroom & bathroom. Gated entrance drive, garage & workshop, landscaped private gardens including oak framed summerhouse/potential office.