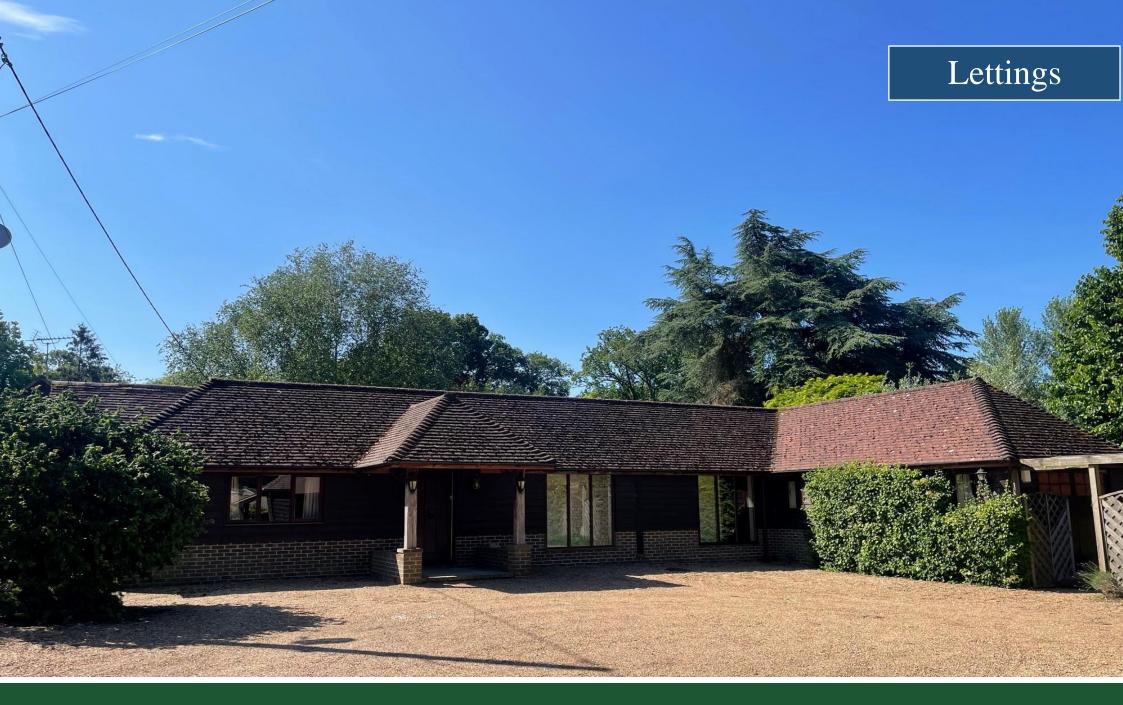

# Goose House | Brighton Road | Lower Beeding | West Sussex | RH13 6NQ

## Rental Guide: £3,750 - Per calendar month - Un-Furnished

- EPC: E | Council Tax: F | Deposit: £4,326.00
- Spacious & Well Equipped Family Home
- Three Reception Rooms
- Six Bedrooms
- Gated Entrance, Garage & Workshop
- Excellent access to Horsham town centre

### Description

A very appealing conversion of a former farm buildings creating a deceptively spacious & very well equipped family house with gated entrance drive with garage & fabulous private gardens. Newly decorated and carpeted throughout, the beautifully presented and adaptable accommodation comprises of reception hall, shower room, living room, dining room to kitchen/breakfast room, utility/cloak room, principal ensuite bedroom, three further bedrooms, study/bedroom six. Potential annexe wing currently including snooker room & first floor double bedroom & bathroom. Gated entrance drive, garage & workshop, landscaped private gardens including oak framed summerhouse/potential office.