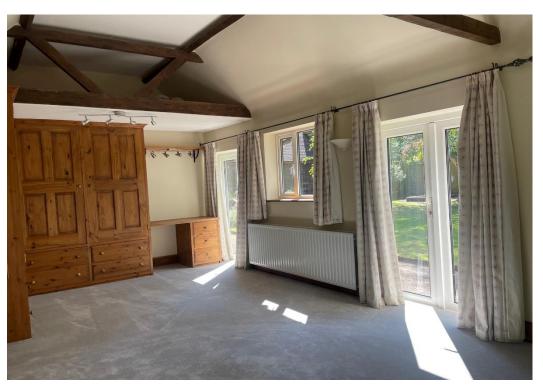

### Description

A very appealing conversion of a former farm buildings creating a deceptively spacious & very well equipped family house with gated entrance drive with garage & fabulous private gardens. Newly decorated and carpeted throughout, the beautifully presented and adaptable accommodation comprises of reception hall, shower room, living room, dining room to kitchen/breakfast room, utility/cloak room, principal ensuite bedroom, three further bedrooms, study/bedroom six. Potential annexe wing currently including snooker room & first floor double bedroom & bathroom. Gated entrance drive, garage & workshop, landscaped private gardens including oak framed summerhouse/potential office.