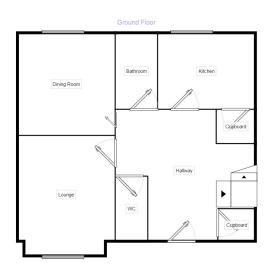

## **FLOORPLAN**

#### **ENTRANCE HALL**

carpet as laid, stairs to first floor

#### LOUNGE

3.51m x 3.15m (11'6" x 10'4") window to front, laminated flooring

#### **DINING ROOM**

 $4.19m \times 3.15m (13'9" \times 10'4")$  window to rear, radiator, laminated flooring

#### **BATHROOM**

3.07m x 0.79m (10'1" x 2'7")

panelled bath, wash hand basin, laminated flooring, tiled surround

#### GROUND FLOOR KITCHEN

3.12m x 2.31m (10'3" x 7'7")

roll work top surface with wall and base units, sink with mixer tap, window to rear, wall mounted boiler, gas cooker and oven, vinyl fooring

### **GROUND FLOOR WC**

low level WC, wash hand basin, laminated flooring