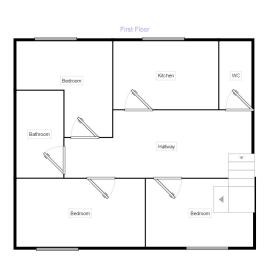

## **FLOORPLAN**

#### **ENTRANCE HALL**

carpet as laid, stairs to first floor

#### LOUNGE

3.51m x 3.15m (11'6" x 10'4") window to front, laminated flooring

#### **DINING ROOM**

 $4.19m \times 3.15m (13'9" \times 10'4")$  window to rear, radiator, laminated flooring

#### **BATHROOM**

3.07m x 0.79m (10'1" x 2'7")

panelled bath, wash hand basin, laminated flooring, tiled surround

#### GROUND FLOOR KITCHEN

3.12m x 2.31m (10'3" x 7'7")

roll work top surface with wall and base units, sink with mixer tap, window to rear, wall mounted boiler, gas cooker and oven, vinyl fooring

### **GROUND FLOOR WC**

low level WC, wash hand basin, laminated flooring

#### LANDING

window to side, radiators, access to loft

# BEDROOM 1

 $3.35 \,\mathrm{m} \times 2.82 \,\mathrm{m}$  (11'0"  $\times$  9'3") window to front, radiator, carpet as laid

For full EPC please contact the branch

#### BEDROOM 2

2.92m x 2.84m (9'7" x 9'4") window to rear, radiator, carpet as laid

#### BEDROOM 3

3.43m x 2.64m (11'3" x 8'8") window to front, radiator, carpet as laid

#### KITCHEN

roll work top surface with wall and base units, window to rear, space for cooker and washing machine, tiled flooring

# FIRST FLOOR BATHROOM

wash hand basin, panelled bath, laminated flooring

# FIRST FLOOR WC

1.70m x 0.84m (5'7" x 2'9")

window to side, wash hand basin, low level WC, radiator, wall mounted boiler

# REAR GARDEN