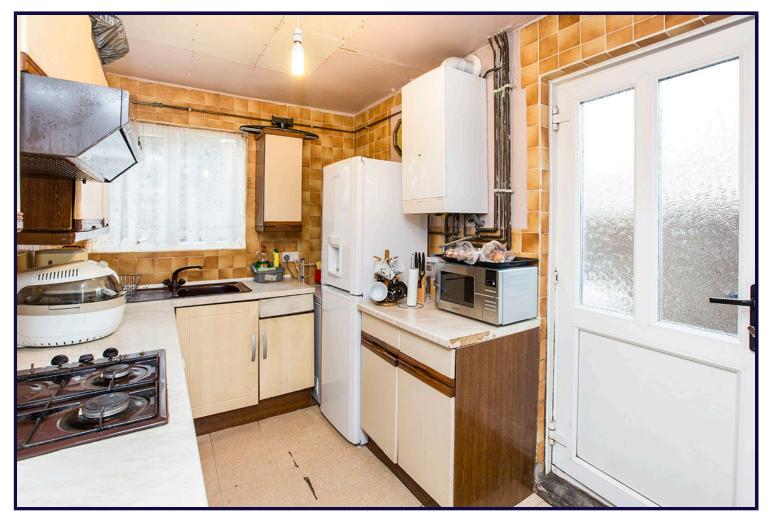

#### GROUND FLOOR KITCHEN

3.12m x 2.31m (10'3" x 7'7")

roll work top surface with wall and base units, sink with mixer tap, window to rear, wall mounted boiler, gas cooker and oven, vinyl fooring