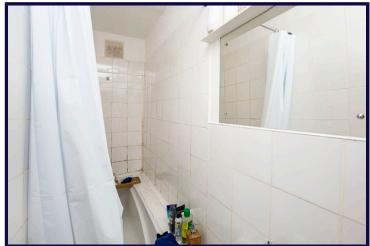

ROOM 3

3.43m x 2.64m (11'3" x 8'8") window to front, radiator, carpet as laid

#### KITCHEN

roll work top surface with wall and base units, window to rear, space for cooker and washing machine, tiled flooring

# FIRST FLOOR BATHROOM

wash hand basin, panelled bath, laminated flooring

# FIRST FLOOR WC

1.70m x 0.84m (5'7" x 2'9")

window to side, wash hand basin, low level WC, radiator, wall mounted boiler

# REAR GARDEN

#### **LETTINGS**

Reeds Rains Estate Agents also offer a professional, ARLA accredited Lettings and Management service. If you are considering renting your property in order to purchase, are looking at a buy-to-let, or would like a free review of your current portfolio then please call Elliot Muharrem, Lettings Manager, on 0207 474 9157.

## **FLOORPLAN**