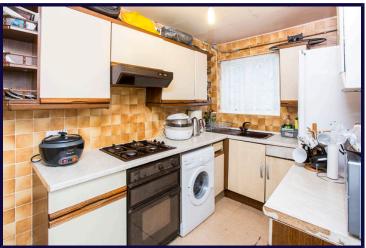

#### KITCHEN

roll work top surface with wall and base units, window to rear, space for cooker and washing machine, tiled flooring