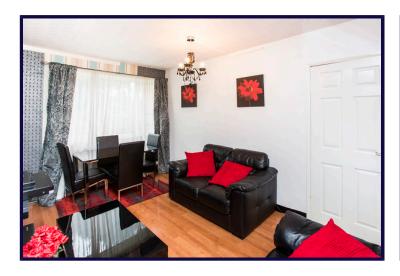

#### LOUNGE

3.51m x 3.15m (11'6" x 10'4") window to front, laminated flooring

#### **DINING ROOM**

 $4.19m \times 3.15m (13'9" \times 10'4")$  window to rear, radiator, laminated flooring