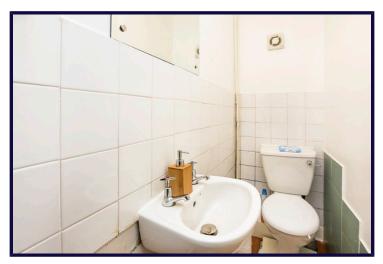

EDROOM 3

3.43m x 2.64m (11'3" x 8'8") window to front, radiator, carpet as laid

#### KITCHEN

roll work top surface with wall and base units, window to rear, space for cooker and washing machine, tiled flooring

# FIRST FLOOR BATHROOM

wash hand basin, panelled bath, laminated flooring

# FIRST FLOOR WC

1.70m x 0.84m (5'7" x 2'9")

window to side, wash hand basin, low level WC, radiator, wall mounted boiler

# REAR GARDEN

#### **LETTINGS**

Reeds Rains Estate Agents also offer a professional, ARLA accredited Lettings and Management service. If you are considering renting your property in order to purchase, are looking at a buy-to-let, or would like a free review of your current portfolio then please call Elliot Muharrem, Lettings Manager, on 0207 474 9157.

## **FLOORPLAN**