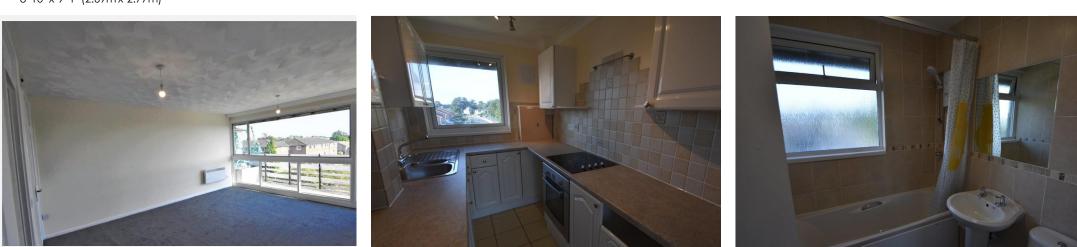

### **ENTRANCE**

STAIRS TO ALL FLOORS

**ENTRANCE HALL** 

LOUN GE/DIN ER 13' 0" x 15' 0" (3.96m x 4.57m)

KITCHEN 6' 0'' x 4' 9'' (1.83m x 1.45m)

**INNER HALWAY** 

BEDROOM 1 11' 9" x 9' 0" (3.58m x 2.74m)

BEDROOM 2 8' 10" x 9' 1" (2.69m x 2.77m)