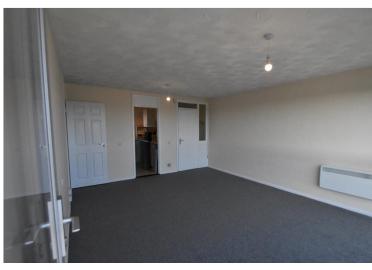

### **ENTRANCE**

STAIRS TO ALL FLOORS

**ENTRANCE HALL** 

LOUN GE/DIN ER 13' 0" x 15' 0" (3.96m x 4.57m)

KITCHEN 6' 0'' x 4' 9'' (1.83m x 1.45m)

**INNER HALWAY** 

BEDROOM 1 11' 9" x 9' 0" (3.58m x 2.74m)

BEDROOM 2 8' 10" x 9' 1" (2.69m x 2.77m)