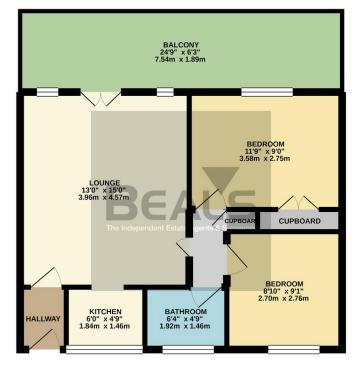

### **ENTRANCE**

STAIRS TO ALL FLOORS

**ENTRANCE HALL** 

LOUN GE/DIN ER 13' 0" x 15' 0" (3.96m x 4.57m)

KITCHEN 6' 0'' x 4' 9'' (1.83m x 1.45m)

**INNER HALWAY** 

BEDROOM 1 11' 9" x 9' 0" (3.58m x 2.74m)

BEDROOM 2 8' 10" x 9' 1" (2.69m x 2.77m)

### GROUND FLOOR 472 sq.ft. (43.9 sq.m.) approx.